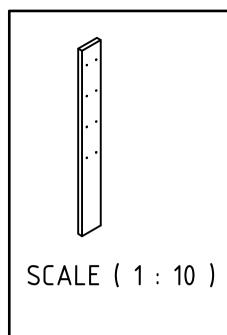

## SCALE (1:4)

|                          |               |             |                    | Note: All ເ | ınits in mm. |
|--------------------------|---------------|-------------|--------------------|-------------|--------------|
| PROJECT                  | CREATED BY    | APPROVED BY |                    | DATE        | VERSION      |
| rsc_sc_seed-cleaner-for  |               |             |                    |             |              |
| repeated-seed-sorting    | L. Ruda       | A. Morillo  |                    | 07/09/2021  | 1.0          |
| PART NAME                | FILE NAME     | FILE NAME   |                    |             | POS          |
|                          |               |             |                    |             |              |
| Piece A                  | Piece A.ipt   |             |                    |             | 1.1          |
| DEVELOPED BY             | REDESIGNED BY | DOC. TYPE   | DOC. TYPE MATERIAL |             | QUANTITY     |
|                          |               |             |                    |             |              |
|                          |               | Part        | Hardwoo            | od          | 1            |
|                          |               | LICENCE     |                    | SCALE       | SHEET        |
| The Real Seed Collection |               |             |                    |             |              |
| Ltd                      | OHO e.V.      | CC-BY-SA    | 4.0                | 1:4         | 7 /21        |