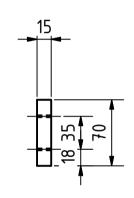

## SCALE (1:4)

|                          |               |             |                    | Note: All ເ | ınits in mm. |
|--------------------------|---------------|-------------|--------------------|-------------|--------------|
| PROJECT                  | CREATED BY    | APPROVED BY |                    | DATE        | VERSION      |
| rsc_sc_seed-cleaner-for  |               |             |                    |             |              |
| repeated-seed-sorting    | L. Ruda       | A. Morillo  |                    | 07/09/2021  | 1.0          |
| PART NAME                | FILE NAME     | FILE NAME   |                    |             | POS          |
|                          |               |             |                    |             |              |
| Piece A                  | Piece A.ipt   |             |                    |             | 1.1          |
| DEVELOPED BY             | REDESIGNED BY | DOC. TYPE   | DOC. TYPE MATERIAL |             | QUANTITY     |
|                          |               |             |                    |             |              |
|                          |               | Part        | Hardwoo            | od          | 1            |
|                          |               | LICENCE     |                    | SCALE       | SHEET        |
| The Real Seed Collection |               |             |                    |             |              |
| Ltd                      | OHO e.V.      | CC-BY-SA    | 4.0                | 1:4         | 7 /21        |