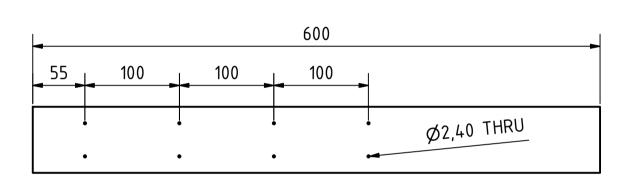

## SCALE (1:4)

|                          |               |             |                    | Note: All ເ | ınits in mm. |
|--------------------------|---------------|-------------|--------------------|-------------|--------------|
| PROJECT                  | CREATED BY    | APPROVED BY |                    | DATE        | VERSION      |
| rsc_sc_seed-cleaner-for  |               |             |                    |             |              |
| repeated-seed-sorting    | L. Ruda       | A. Morillo  |                    | 07/09/2021  | 1.0          |
| PART NAME                | FILE NAME     | FILE NAME   |                    |             | POS          |
|                          |               |             |                    |             |              |
| Piece A                  | Piece A.ipt   |             |                    |             | 1.1          |
| DEVELOPED BY             | REDESIGNED BY | DOC. TYPE   | DOC. TYPE MATERIAL |             | QUANTITY     |
|                          |               |             |                    |             |              |
|                          |               | Part        | Hardwoo            | od          | 1            |
|                          |               | LICENCE     |                    | SCALE       | SHEET        |
| The Real Seed Collection |               |             |                    |             |              |
| Ltd                      | OHO e.V.      | CC-BY-SA    | 4.0                | 1:4         | 7 /21        |