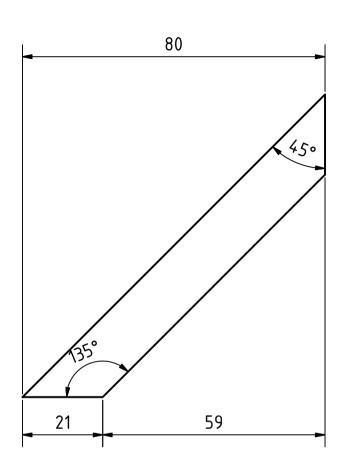

SCALE (1:1)

|                          |               |             |                    | Note: All ເ | ınits in mm. |
|--------------------------|---------------|-------------|--------------------|-------------|--------------|
| PROJECT                  | CREATED BY    | APPROVED BY | <b>/</b>           | DATE        | VERSION      |
| rsc_sc_seed-cleaner-for  |               |             |                    |             |              |
| repeated-seed-sorting    | L. Ruda       | A. Morillo  |                    | 07/09/2021  | 1.0          |
| PART NAME                | FILE NAME     |             |                    | -           | POS          |
| Piece D                  | Piece D.ipt   |             |                    |             | 1.5          |
| DEVELOPED BY             | REDESIGNED BY | DOC. TYPE   | DOC. TYPE MATERIAL |             | QUANTITY     |
|                          |               |             |                    |             |              |
|                          |               | Part        | Hardwood           |             | 1            |
|                          |               | LICENCE     |                    | SCALE       | SHEET        |
| The Real Seed Collection |               |             |                    |             |              |
| Ltd                      | OHO e.V.      | CC-BY-SA    | 4.0                | 1:1         | 11 /21       |