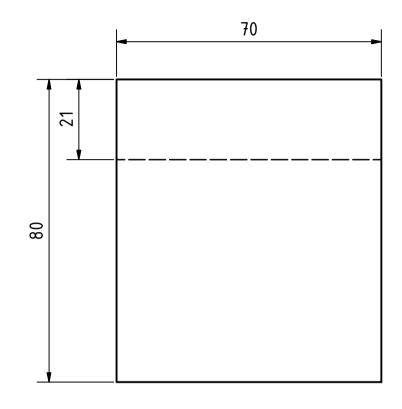

SCALE (1:1)

|                          |               |             |                    | Note: All ເ | ınits in mm. |
|--------------------------|---------------|-------------|--------------------|-------------|--------------|
| PROJECT                  | CREATED BY    | APPROVED BY | <b>/</b>           | DATE        | VERSION      |
| rsc_sc_seed-cleaner-for  |               |             |                    |             |              |
| repeated-seed-sorting    | L. Ruda       | A. Morillo  |                    | 07/09/2021  | 1.0          |
| PART NAME                | FILE NAME     |             |                    | -           | POS          |
| Piece D                  | Piece D.ipt   |             |                    |             | 1.5          |
| DEVELOPED BY             | REDESIGNED BY | DOC. TYPE   | DOC. TYPE MATERIAL |             | QUANTITY     |
|                          |               |             |                    |             |              |
|                          |               | Part        | Hardwood           |             | 1            |
|                          |               | LICENCE     |                    | SCALE       | SHEET        |
| The Real Seed Collection |               |             |                    |             |              |
| Ltd                      | OHO e.V.      | CC-BY-SA    | 4.0                | 1:1         | 11 /21       |