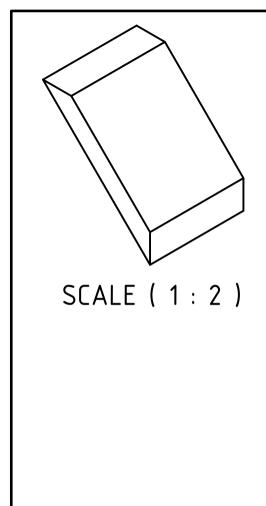

SCALE (1:1)

|                          |               |             |                    | Note: All ເ | ınits in mm. |
|--------------------------|---------------|-------------|--------------------|-------------|--------------|
| PROJECT                  | CREATED BY    | APPROVED BY | <b>/</b>           | DATE        | VERSION      |
| rsc_sc_seed-cleaner-for  |               |             |                    |             |              |
| repeated-seed-sorting    | L. Ruda       | A. Morillo  |                    | 07/09/2021  | 1.0          |
| PART NAME                | FILE NAME     |             |                    | -           | POS          |
| Piece D                  | Piece D.ipt   |             |                    |             | 1.5          |
| DEVELOPED BY             | REDESIGNED BY | DOC. TYPE   | DOC. TYPE MATERIAL |             | QUANTITY     |
|                          |               |             |                    |             |              |
|                          |               | Part        | Hardwood           |             | 1            |
|                          |               | LICENCE     |                    | SCALE       | SHEET        |
| The Real Seed Collection |               |             |                    |             |              |
| Ltd                      | OHO e.V.      | CC-BY-SA    | 4.0                | 1:1         | 11 /21       |