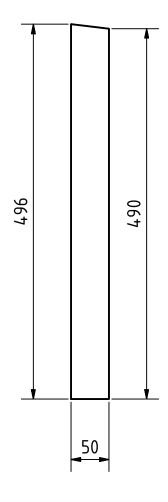

## ELEVATION (1:5)

Note: all units are in mm

| PROJECT             |                | CREATED BY             | APPROVED BY      |          | DATE       | VERSION   |
|---------------------|----------------|------------------------|------------------|----------|------------|-----------|
|                     |                |                        | l l              |          |            |           |
| <br>                |                | l a                    |                  |          | 00 05 0004 |           |
| PROJECT NAME        |                | J. ZERON               | A. MORILLO       |          | 30-05-2021 | 1.0       |
| PART NAME           |                | FILE NAME              |                  |          |            | PART CODE |
|                     |                |                        |                  |          |            |           |
| C-1 2 211 211       |                | C-1 2 211 211 :t       |                  |          |            | _         |
| Column_2 - 2" x 2"  |                | Column_2 - 2" x 2".ipt |                  |          |            | 5         |
| DEVELOPED BY        | REDESIGNED BY  | SUPPORTED BY           | DOC. TYPE        | MATERIAL |            | QUANTITY  |
|                     |                | l                      |                  |          |            |           |
|                     |                |                        |                  |          |            |           |
|                     | 7/             |                        |                  |          | <u>od</u>  | 2         |
|                     | $\lambda = -2$ |                        |                  |          | SCALE      | SHEET     |
|                     |                |                        |                  |          |            |           |
|                     |                | 1                      |                  |          | l          | 0 /24     |
| UNIVERSITY OF GHANA | OHO e.V.       |                        | CC-BY-SA 4.0 1:5 |          | 9 /24      |           |