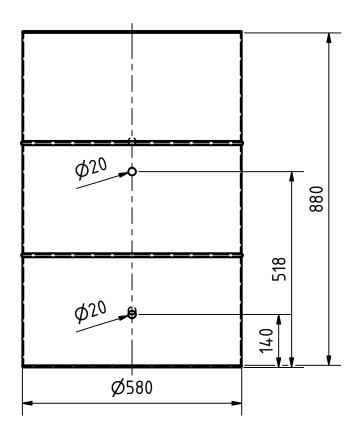

NOTE: holes alligned to inner tank tubes

| PROJECT                                         |           | CREATED BY                                                 | APPROVED BY      |          | DATE     | VERSION   |
|-------------------------------------------------|-----------|------------------------------------------------------------|------------------|----------|----------|-----------|
| DIY Derpentine Solar Water Heating              |           |                                                            | A. MORILLO       |          | 23-06-21 | 1.0       |
| PART NAME                                       |           | FILE NAME                                                  |                  |          |          | PART CODE |
| i ietai ai aiii                                 |           | aid_dswh_metal-drum-55g.ipt  D BY   IDOC. TYPE   IMATERIAL |                  |          |          | 2.1       |
| DEVELOPED BY                                    | REDESIGNE | REDESIGNED BY                                              |                  | MATERIAL |          | QUANTITY  |
|                                                 |           | 47                                                         | PART             |          |          | 1         |
|                                                 |           |                                                            | LICENCE          |          | SCALE    | SHEET     |
| Appropriate Infrastructure<br>Development Group |           |                                                            | CC-BY-SA 4.0 1:5 |          | 1:5      | 19 /30    |