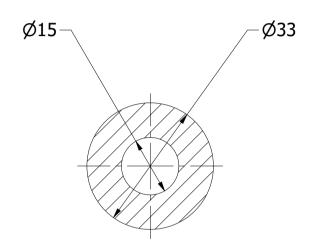

C-C ( 1/1 )

| PROJECT                                     | CREATED BY  | APPROVED BY  |          | DATE       | VERSION  |
|---------------------------------------------|-------------|--------------|----------|------------|----------|
| Wind turbine with vertical metal            |             |              |          |            |          |
| drum sails                                  | J. Rosciano | A. Morillo   |          | 27/10/2021 | 1.1      |
| PART NAME                                   | FILE NAME   |              |          |            | POS      |
|                                             |             |              |          |            |          |
| Axle A                                      | Axle A.ipt  |              |          |            | 2.1      |
| PUBLISHED BY                                | 1           | DOC. TYPE    | MATERIAL |            | QUANTITY |
|                                             |             |              |          |            |          |
| OPEN HARDWARE OBSERVATORY                   |             | Part         | DIN C45  |            | 1        |
| Free Blueprints for Sustainable Development |             | LICENCE      |          | SCALE      | SHEET    |
|                                             |             |              |          |            |          |
| OHO e.V.                                    |             | CC-BY-SA 4.0 |          | 1/1        | 14 /41   |

Note: All units in mm.