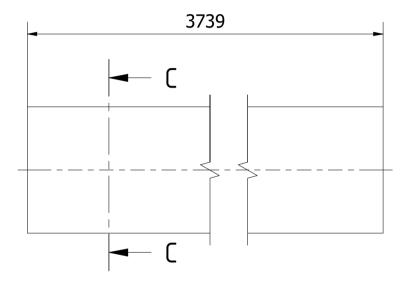

C-C ( 1/1 )

| PROJECT                                     | CREATED BY  | APPROVED BY  |          | DATE       | VERSION  |
|---------------------------------------------|-------------|--------------|----------|------------|----------|
| Wind turbine with vertical metal            |             |              |          |            |          |
| drum sails                                  | J. Rosciano | A. Morillo   |          | 27/10/2021 | 1.1      |
| PART NAME                                   | FILE NAME   |              |          |            | POS      |
|                                             |             |              |          |            |          |
| Axle A                                      | Axle A.ipt  |              |          |            | 2.1      |
| PUBLISHED BY                                | 1           | DOC. TYPE    | MATERIAL |            | QUANTITY |
|                                             |             |              |          |            |          |
| OPEN HARDWARE OBSERVATORY                   |             | Part         | DIN C45  |            | 1        |
| Free Blueprints for Sustainable Development |             | LICENCE      |          | SCALE      | SHEET    |
|                                             |             |              |          |            |          |
| OHO e.V.                                    |             | CC-BY-SA 4.0 |          | 1/1        | 14 /41   |

Note: All units in mm.