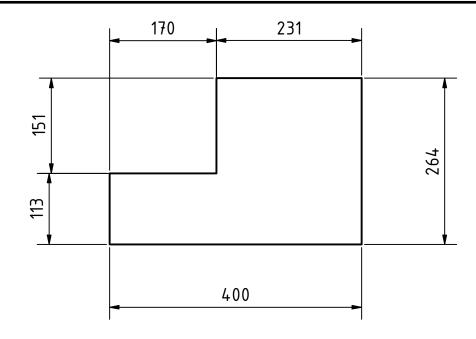

| PROJECT                                  |               | CREATED BY      | APPROVED BY D    |                             | DATE       | VERSION   |
|------------------------------------------|---------------|-----------------|------------------|-----------------------------|------------|-----------|
| Wooden and metal nest box for            |               |                 |                  |                             |            |           |
| rabbits                                  |               | E. CEBALLOS     | A. MORILLO 24-05 |                             | 24-05-2021 | 1.0       |
| PART NAME                                |               | FILE NAME       |                  |                             |            | PART CODE |
|                                          |               |                 |                  |                             |            |           |
| front board                              |               | front board.ipt |                  |                             |            | 2         |
| DEVELOPED BY                             | REDESIGNED BY | SUPPORTED BY    | DOC. TYPE        | MATERIAL<br>Kiln-dried pine |            | QUANTITY  |
|                                          |               |                 | PART             |                             |            | 1         |
|                                          |               |                 | LICENCE          |                             | SCALE      | SHEET     |
| Christian Veterinary<br>Mission OHO e.V. |               |                 | CC-BY-SA 4.0 1:6 |                             | 5 /9       |           |