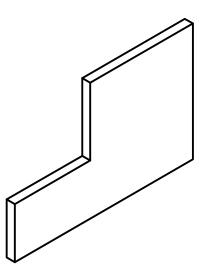

| PROJECT                                  |               | CREATED BY      | APPROVED BY D    |                             | DATE       | VERSION   |
|------------------------------------------|---------------|-----------------|------------------|-----------------------------|------------|-----------|
| Wooden and metal nest box for            |               |                 |                  |                             |            |           |
| rabbits                                  |               | E. CEBALLOS     | A. MORILLO 24-05 |                             | 24-05-2021 | 1.0       |
| PART NAME                                |               | FILE NAME       |                  |                             |            | PART CODE |
|                                          |               |                 |                  |                             |            |           |
| front board                              |               | front board.ipt |                  |                             |            | 2         |
| DEVELOPED BY                             | REDESIGNED BY | SUPPORTED BY    | DOC. TYPE        | MATERIAL<br>Kiln-dried pine |            | QUANTITY  |
|                                          |               |                 | PART             |                             |            | 1         |
|                                          |               |                 | LICENCE          |                             | SCALE      | SHEET     |
| Christian Veterinary<br>Mission OHO e.V. |               |                 | CC-BY-SA 4.0 1:6 |                             | 5 /9       |           |