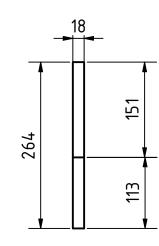

| PROJECT                                  |               | CREATED BY      | APPROVED BY D    |                             | DATE       | VERSION   |
|------------------------------------------|---------------|-----------------|------------------|-----------------------------|------------|-----------|
| Wooden and metal nest box for            |               |                 |                  |                             |            |           |
| rabbits                                  |               | E. CEBALLOS     | A. MORILLO 24-05 |                             | 24-05-2021 | 1.0       |
| PART NAME                                |               | FILE NAME       |                  |                             |            | PART CODE |
|                                          |               |                 |                  |                             |            |           |
| front board                              |               | front board.ipt |                  |                             |            | 2         |
| DEVELOPED BY                             | REDESIGNED BY | SUPPORTED BY    | DOC. TYPE        | MATERIAL<br>Kiln-dried pine |            | QUANTITY  |
|                                          |               |                 | PART             |                             |            | 1         |
|                                          |               |                 | LICENCE          |                             | SCALE      | SHEET     |
| Christian Veterinary<br>Mission OHO e.V. |               |                 | CC-BY-SA 4.0 1:6 |                             | 5 /9       |           |