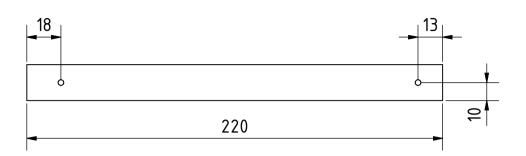

|                      |     |                          |              |          | Note: All ເ | ınits in mm. |
|----------------------|-----|--------------------------|--------------|----------|-------------|--------------|
| PROJECT              |     | CREATED BY               | APPROVED BY  |          | DATE        | VERSION      |
| Power Thresher for   |     |                          |              |          |             |              |
| rice and wheat       |     | J. Zeron                 | A. Morillo   |          | 30/08/2021  | 1.0          |
| PART NAME            |     | FILE NAME                |              |          | POS         |              |
|                      |     |                          |              |          |             |              |
| Flat bar dust trey B |     | Flat bar dust trey B.ipt |              |          |             | 2.7          |
| DEVELOPED BY REDESIG |     | GNED BY                  | DOC. TYPE    | MATERIAL |             | QUANTITY     |
|                      |     |                          |              |          |             |              |
|                      |     |                          | Part         | Steel A3 | 6           | 2            |
|                      |     |                          | LICENCE      |          | SCALE       | SHEET        |
|                      |     |                          |              |          |             |              |
| Practical Action     | ОНО | e.V.                     | CC-BY-SA 4.0 |          | 1:2         | 20 /43       |