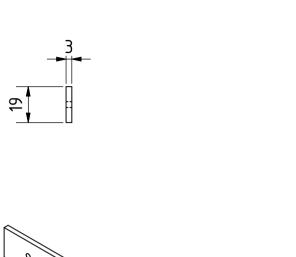

|                      |     |                          |              |          | Note: All ເ | ınits in mm. |
|----------------------|-----|--------------------------|--------------|----------|-------------|--------------|
| PROJECT              |     | CREATED BY               | APPROVED BY  |          | DATE        | VERSION      |
| Power Thresher for   |     |                          |              |          |             |              |
| rice and wheat       |     | J. Zeron                 | A. Morillo   |          | 30/08/2021  | 1.0          |
| PART NAME            |     | FILE NAME                |              |          | POS         |              |
|                      |     |                          |              |          |             |              |
| Flat bar dust trey B |     | Flat bar dust trey B.ipt |              |          |             | 2.7          |
| DEVELOPED BY REDESIG |     | GNED BY                  | DOC. TYPE    | MATERIAL |             | QUANTITY     |
|                      |     |                          |              |          |             |              |
|                      |     |                          | Part         | Steel A3 | 6           | 2            |
|                      |     |                          | LICENCE      |          | SCALE       | SHEET        |
|                      |     |                          |              |          |             |              |
| Practical Action     | ОНО | e.V.                     | CC-BY-SA 4.0 |          | 1:2         | 20 /43       |