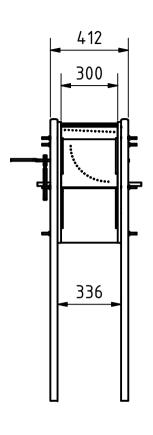

| Note: all units in mm         |        |                                   |             |          |            |          |
|-------------------------------|--------|-----------------------------------|-------------|----------|------------|----------|
| PROJECT                       |        | CREATED BY                        | APPROVED BY |          | DATE       | VERSION  |
|                               |        |                                   |             |          |            |          |
| Winnower made of wooden parts |        | D. RODRIGUEZ                      | A. MORILLO  |          | 19/10/2021 | 1.0      |
| PART NAME                     |        | FILE NAME                         |             |          |            | POS      |
|                               |        |                                   |             |          |            |          |
| 3D views                      |        | Winnower made of wooden parts.iam |             |          |            | A1       |
| DEVELOPED BY                  | REDESI | GNED BY                           | DOC. TYPE   | MATERIAL |            | QUANTITY |
|                               |        |                                   |             |          |            |          |
|                               | 7.4    | >                                 | Assembly    |          |            | 1        |
|                               |        | a di                              | LICENCE     |          | SCALE      | SHEET    |
|                               |        |                                   |             |          |            |          |
| University Eindhoven          |        | Ö                                 | CC-BY-SA    | 4.0      | 1:20       | 1 /22    |