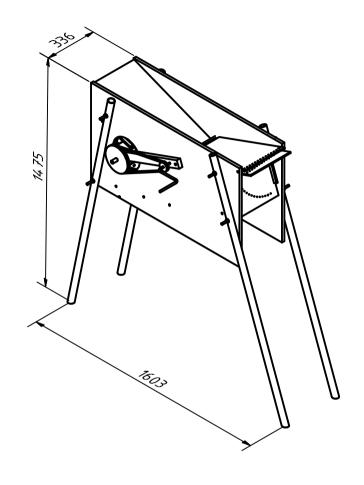

| Note: all units in mm         |        |                                   |             |          |            |          |
|-------------------------------|--------|-----------------------------------|-------------|----------|------------|----------|
| PROJECT                       |        | CREATED BY                        | APPROVED BY |          | DATE       | VERSION  |
|                               |        |                                   |             |          |            |          |
| Winnower made of wooden parts |        | D. RODRIGUEZ                      | A. MORILLO  |          | 19/10/2021 | 1.0      |
| PART NAME                     |        | FILE NAME                         |             |          |            | POS      |
|                               |        |                                   |             |          |            |          |
| 3D views                      |        | Winnower made of wooden parts.iam |             |          |            | A1       |
| DEVELOPED BY                  | REDESI | GNED BY                           | DOC. TYPE   | MATERIAL |            | QUANTITY |
|                               |        |                                   |             |          |            |          |
|                               | 7.4    | >                                 | Assembly    |          |            | 1        |
|                               |        | a di                              | LICENCE     |          | SCALE      | SHEET    |
|                               |        |                                   |             |          |            |          |
| University Eindhoven          |        | Ö                                 | CC-BY-SA    | 4.0      | 1:20       | 1 /22    |