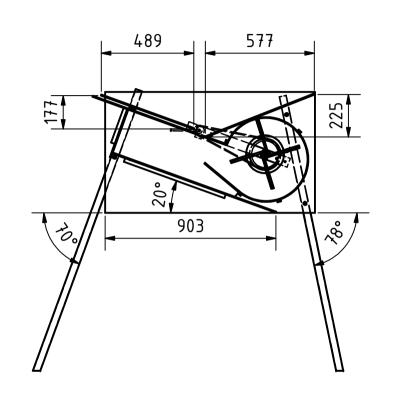

| Note: all units in mm         |        |                                   |             |          |            |          |
|-------------------------------|--------|-----------------------------------|-------------|----------|------------|----------|
| PROJECT                       |        | CREATED BY                        | APPROVED BY |          | DATE       | VERSION  |
|                               |        |                                   |             |          |            |          |
| Winnower made of wooden parts |        | D. RODRIGUEZ                      | A. MORILLO  |          | 19/10/2021 | 1.0      |
| PART NAME                     |        | FILE NAME                         |             |          |            | POS      |
|                               |        |                                   |             |          |            |          |
| 3D views                      |        | Winnower made of wooden parts.iam |             |          |            | A1       |
| DEVELOPED BY                  | REDESI | GNED BY                           | DOC. TYPE   | MATERIAL |            | QUANTITY |
|                               |        |                                   |             |          |            |          |
|                               | 7.4    | >                                 | Assembly    |          |            | 1        |
|                               |        | a di                              | LICENCE     |          | SCALE      | SHEET    |
|                               |        |                                   |             |          |            |          |
| University Eindhoven          |        | Ö                                 | CC-BY-SA    | 4.0      | 1:20       | 1 /22    |