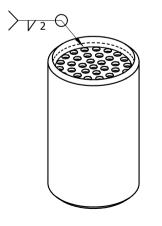

|                              |               |                                             |            |            | 10000174110 |          |
|------------------------------|---------------|---------------------------------------------|------------|------------|-------------|----------|
| PROJECT                      |               | CREATED BY                                  | APPROVED B | Y          | DATE        | VERSION  |
| Hydraulic Ram for Pumping W. |               | E. Araujo                                   | A. Morillo | A. Morillo |             | 1.0      |
| PART NAME                    |               | FILE NAME                                   | -          |            | •           | POS      |
| Delivery valve plate         |               | pac_hrw_hydraulic-ram-for-pumping-water.dwg |            |            |             | 2.7      |
| DEVELOPED BY                 | REDESIGNED BY |                                             | DOC. TYPE  | MATERIAL   |             | QUANTITY |
|                              |               |                                             | Part       | Steel A3   | 6           | 1        |
|                              |               |                                             | LICENCE    | -          | SCALE       | SHEET    |
| Practical Action             | оно           | OHO e.V.                                    |            | 4.0        | 1:1         | 15/16    |