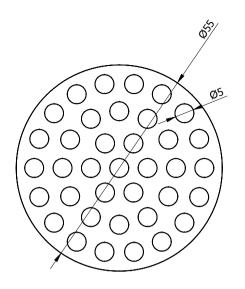

|                              |               |                                             |            |            | 10000174110 |          |
|------------------------------|---------------|---------------------------------------------|------------|------------|-------------|----------|
| PROJECT                      |               | CREATED BY                                  | APPROVED B | Y          | DATE        | VERSION  |
| Hydraulic Ram for Pumping W. |               | E. Araujo                                   | A. Morillo | A. Morillo |             | 1.0      |
| PART NAME                    |               | FILE NAME                                   | -          |            | •           | POS      |
| Delivery valve plate         |               | pac_hrw_hydraulic-ram-for-pumping-water.dwg |            |            |             | 2.7      |
| DEVELOPED BY                 | REDESIGNED BY |                                             | DOC. TYPE  | MATERIAL   |             | QUANTITY |
|                              |               |                                             | Part       | Steel A3   | 6           | 1        |
|                              |               |                                             | LICENCE    | -          | SCALE       | SHEET    |
| Practical Action             | оно           | OHO e.V.                                    |            | 4.0        | 1:1         | 15/16    |

Note: All units in mm.