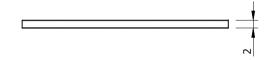

|                              |               |                                             |            |            | 10000174110 |          |
|------------------------------|---------------|---------------------------------------------|------------|------------|-------------|----------|
| PROJECT                      |               | CREATED BY                                  | APPROVED B | Y          | DATE        | VERSION  |
| Hydraulic Ram for Pumping W. |               | E. Araujo                                   | A. Morillo | A. Morillo |             | 1.0      |
| PART NAME                    |               | FILE NAME                                   | -          |            | •           | POS      |
| Delivery valve plate         |               | pac_hrw_hydraulic-ram-for-pumping-water.dwg |            |            |             | 2.7      |
| DEVELOPED BY                 | REDESIGNED BY |                                             | DOC. TYPE  | MATERIAL   |             | QUANTITY |
|                              |               |                                             | Part       | Steel A3   | 6           | 1        |
|                              |               |                                             | LICENCE    | -          | SCALE       | SHEET    |
| Practical Action             | оно           | OHO e.V.                                    |            | 4.0        | 1:1         | 15/16    |

Note: All units in mm.