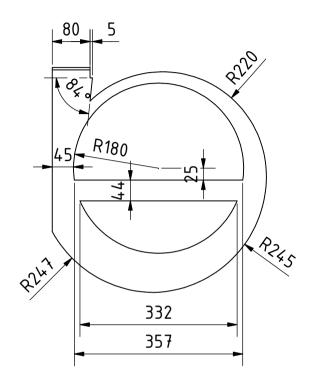

ELEVATION (1:8)

|                            |               |           |             |          | NOLC: AIL C |          |
|----------------------------|---------------|-----------|-------------|----------|-------------|----------|
| PROJECT                    | CREATED B     | Y         | APPROVED BY |          | DATE        | VERSION  |
| Hand Operated Winnower     | for           |           |             |          |             |          |
| groundnut                  | J. Zeron      |           | A. Morillo  |          | 09/08/2021  | 1.0      |
| PART NAME                  | FILE NAME     |           |             |          |             | POS      |
|                            |               |           |             |          |             |          |
| Drum body B                | Drum bo       | ody B.ipt |             |          |             | 3.2      |
| DEVELOPED BY               | REDESIGNED BY |           | DOC. TYPE   | MATERIAL |             | QUANTITY |
|                            |               |           |             |          |             |          |
|                            |               |           | Part        | Plywood  |             | 1        |
|                            |               |           | LICENCE     |          | SCALE       | SHEET    |
|                            |               |           |             |          |             |          |
| Tropical Products Institut | OHO e.V.      |           | CC-BY-SA    | 4.0      | 1:8         | 20 /45   |

Note: All units in mm.