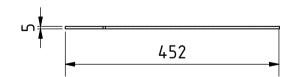

ELEVATION (1:8)

|                            |               |           |             |          | NOLC: AIL C |          |
|----------------------------|---------------|-----------|-------------|----------|-------------|----------|
| PROJECT                    | CREATED B     | Y         | APPROVED BY |          | DATE        | VERSION  |
| Hand Operated Winnower     | for           |           |             |          |             |          |
| groundnut                  | J. Zeron      |           | A. Morillo  |          | 09/08/2021  | 1.0      |
| PART NAME                  | FILE NAME     |           |             |          |             | POS      |
|                            |               |           |             |          |             |          |
| Drum body B                | Drum bo       | ody B.ipt |             |          |             | 3.2      |
| DEVELOPED BY               | REDESIGNED BY |           | DOC. TYPE   | MATERIAL |             | QUANTITY |
|                            |               |           |             |          |             |          |
|                            |               |           | Part        | Plywood  |             | 1        |
|                            |               |           | LICENCE     |          | SCALE       | SHEET    |
|                            |               |           |             |          |             |          |
| Tropical Products Institut | OHO e.V.      |           | CC-BY-SA    | 4.0      | 1:8         | 20 /45   |

Note: All units in mm.