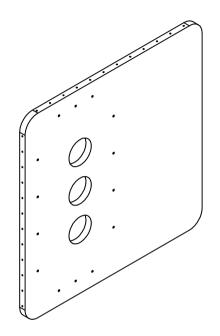

| Note: All units in mm    |        |                    |                    |         |            |          |
|--------------------------|--------|--------------------|--------------------|---------|------------|----------|
| PROJECT                  |        | CREATED BY         | APPROVED BY        |         | DATE       | VERSION  |
|                          |        |                    |                    |         |            |          |
| Blacksmiths Bellows      |        | J. Zeron           | A. Morillo 3       |         | 30/07/2021 | 1.0      |
| PART NAME                |        | FILE NAME          | LE NAME            |         |            | POS      |
|                          |        |                    |                    |         |            |          |
| Square board B           |        | Square board B.ipt | oard B.ipt         |         |            | 1.3      |
| DEVELOPED BY             | REDESI | GNED BY            | DOC. TYPE MATERIAL |         |            | QUANTITY |
|                          |        |                    |                    |         |            |          |
|                          |        |                    | Part               | Plywood |            | 2        |
| l                        |        |                    | LICENCE            |         | SCALE      | SHEET    |
| University of Technology |        |                    |                    |         |            |          |
| LAE Papua New Guinea     | ОНО    | e.V.               | CC-BY-SA           | 4.0     | 1:6        | 6 /22    |