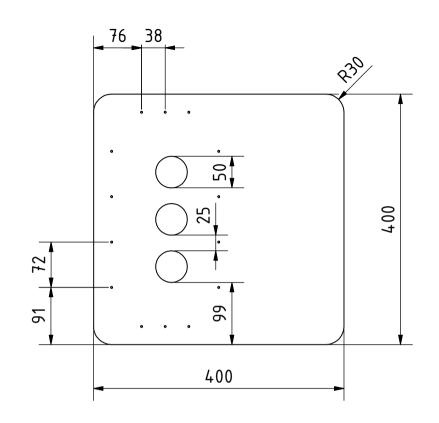

| Note: All units in mm    |        |                    |                    |         |            |          |
|--------------------------|--------|--------------------|--------------------|---------|------------|----------|
| PROJECT                  |        | CREATED BY         | APPROVED BY        |         | DATE       | VERSION  |
|                          |        |                    |                    |         |            |          |
| Blacksmiths Bellows      |        | J. Zeron           | A. Morillo 3       |         | 30/07/2021 | 1.0      |
| PART NAME                |        | FILE NAME          | LE NAME            |         |            | POS      |
|                          |        |                    |                    |         |            |          |
| Square board B           |        | Square board B.ipt | oard B.ipt         |         |            | 1.3      |
| DEVELOPED BY             | REDESI | GNED BY            | DOC. TYPE MATERIAL |         |            | QUANTITY |
|                          |        |                    |                    |         |            |          |
|                          |        |                    | Part               | Plywood |            | 2        |
| l                        |        |                    | LICENCE            |         | SCALE      | SHEET    |
| University of Technology |        |                    |                    |         |            |          |
| LAE Papua New Guinea     | ОНО    | e.V.               | CC-BY-SA           | 4.0     | 1:6        | 6 /22    |