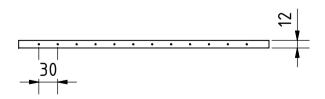

| Note: All units in mm    |        |                    |                    |         |            |          |
|--------------------------|--------|--------------------|--------------------|---------|------------|----------|
| PROJECT                  |        | CREATED BY         | APPROVED BY        |         | DATE       | VERSION  |
|                          |        |                    |                    |         |            |          |
| Blacksmiths Bellows      |        | J. Zeron           | A. Morillo 3       |         | 30/07/2021 | 1.0      |
| PART NAME                |        | FILE NAME          | LE NAME            |         |            | POS      |
|                          |        |                    |                    |         |            |          |
| Square board B           |        | Square board B.ipt | oard B.ipt         |         |            | 1.3      |
| DEVELOPED BY             | REDESI | GNED BY            | DOC. TYPE MATERIAL |         |            | QUANTITY |
|                          |        |                    |                    |         |            |          |
|                          |        |                    | Part               | Plywood |            | 2        |
| l                        |        |                    | LICENCE            |         | SCALE      | SHEET    |
| University of Technology |        |                    |                    |         |            |          |
| LAE Papua New Guinea     | ОНО    | e.V.               | CC-BY-SA           | 4.0     | 1:6        | 6 /22    |