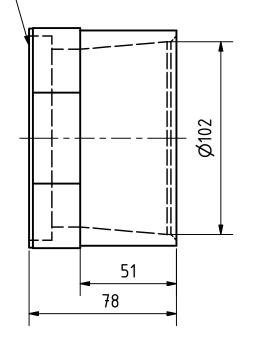

SHORTEN
SO IT DOES NOT COLLIDE
WITH THE INTERNAL TANK

| PROJECT                                         |               | CREATED BY                            | APPROVED BY |          | DATE     | VERSION   |
|-------------------------------------------------|---------------|---------------------------------------|-------------|----------|----------|-----------|
|                                                 |               | D.MOSQUERA                            | D. JAEGER   |          | 02-06-21 | 1.0       |
| PART NAME                                       |               | FILE NAME                             |             |          |          | PART CODE |
| Female fitting short                            |               | aid_fdb_female-fitting-short-pvc4.ipt |             |          |          | 1.3       |
| DEVELOPED BY                                    | REDESIGNED BY |                                       | DOC. TYPE   | MATERIAL |          | QUANTITY  |
|                                                 |               | **                                    | PART        | PVC Pipi | ng       | 1         |
| OPEN SOURCE ECOLOGY                             |               |                                       | LICENCE     |          | SCALE    | SHEET     |
| Appropriate Infrastructure<br>Development Group | OHO e.V.      |                                       | CC-BY-SA    | 4.0      | 1:5      | 12 /40    |