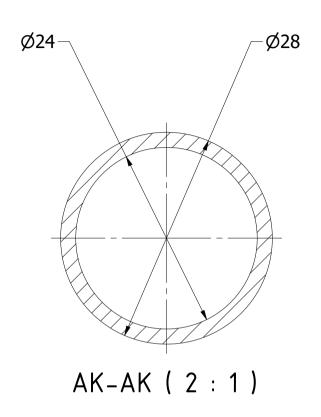

|                                   |               |                       |              |          | Note: All ເ | ınits in mm. |
|-----------------------------------|---------------|-----------------------|--------------|----------|-------------|--------------|
| PROJECT                           | CREATED B     | Υ                     | APPROVED BY  |          | DATE        | VERSION      |
|                                   |               |                       |              |          | ,           |              |
| Scooter with fat tire             | J. Roscia     | ano                   | A. Morillo   |          | 31/08/2021  | 1.2          |
| PART NAME                         | FILE NAME     | FILE NAME             |              |          | POS         |              |
| Posring cupport P                 | Pooring       | Bearing support B.ipt |              |          |             | 2.5          |
| Bearing support B Bearing support |               | support b.ipt         |              |          |             | 3.5          |
| DEVELOPED BY                      | REDESIGNED BY | EDESIGNED BY          |              | MATERIAL |             | QUANTITY     |
|                                   |               |                       |              |          |             |              |
|                                   |               |                       |              | ASTM AS  | 36          | 2            |
|                                   |               |                       | LICENCE S    |          | SCALE       | SHEET        |
|                                   |               |                       |              |          |             |              |
| ОНО                               | OHO e.V.      |                       | CC-BY-SA 4.0 |          | 2/1         | 41 /65       |