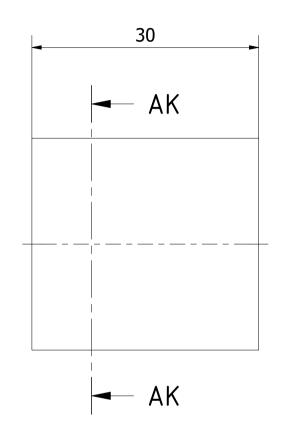

|                                   |               |                       |              |          | Note: All ເ | ınits in mm. |
|-----------------------------------|---------------|-----------------------|--------------|----------|-------------|--------------|
| PROJECT                           | CREATED B     | Υ                     | APPROVED BY  |          | DATE        | VERSION      |
|                                   |               |                       |              |          | ,           |              |
| Scooter with fat tire             | J. Roscia     | ano                   | A. Morillo   |          | 31/08/2021  | 1.2          |
| PART NAME                         | FILE NAME     | FILE NAME             |              |          | POS         |              |
| Posring cupport P                 | Pooring       | Bearing support B.ipt |              |          |             | 2.5          |
| Bearing support B Bearing support |               | support b.ipt         |              |          |             | 3.5          |
| DEVELOPED BY                      | REDESIGNED BY | EDESIGNED BY          |              | MATERIAL |             | QUANTITY     |
|                                   |               |                       |              |          |             |              |
|                                   |               |                       |              | ASTM AS  | 36          | 2            |
|                                   |               |                       | LICENCE S    |          | SCALE       | SHEET        |
|                                   |               |                       |              |          |             |              |
| ОНО                               | OHO e.V.      |                       | CC-BY-SA 4.0 |          | 2/1         | 41 /65       |