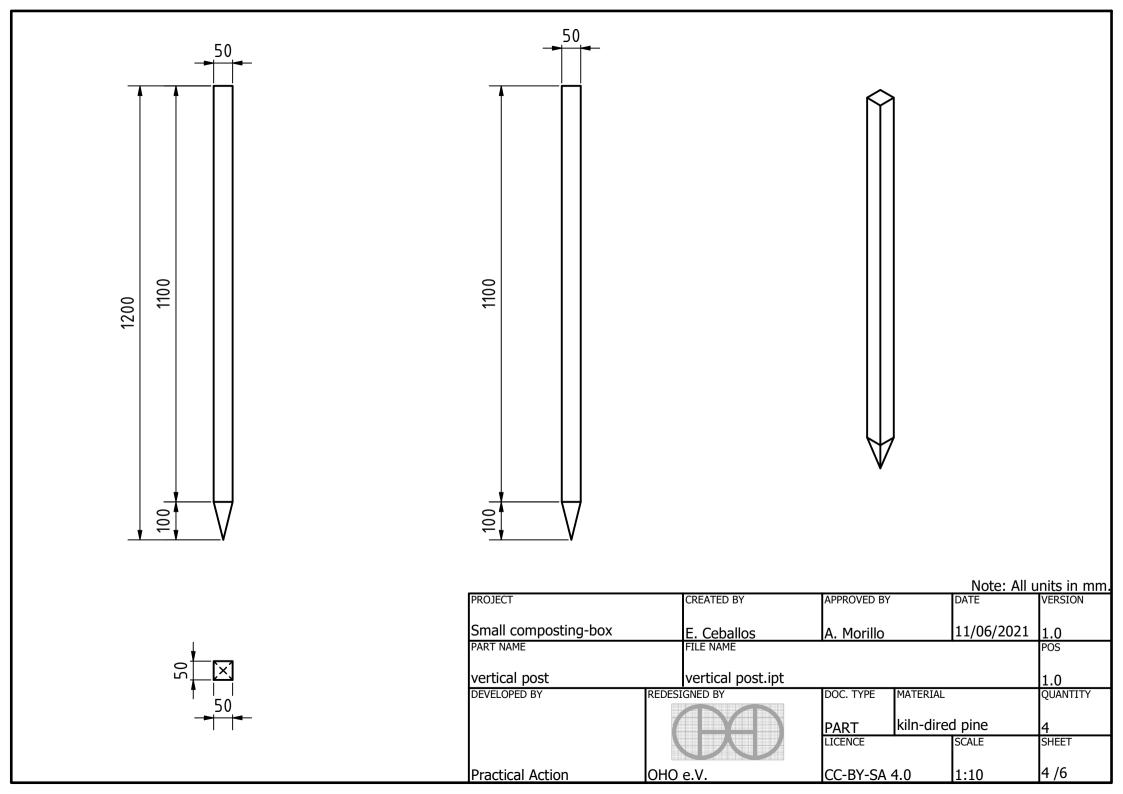

| Parts list |     |                  |                     |            |                       |       |  |  |  |  |  |  |
|------------|-----|------------------|---------------------|------------|-----------------------|-------|--|--|--|--|--|--|
| POS        | QTY | PART NAME        | FILE NAME           | PART TYPE  | SPECIFICATIONS        | SHEET |  |  |  |  |  |  |
| A1         | 1   | 3d views         | composting box.iam  |            |                       | 1     |  |  |  |  |  |  |
| A2         |     | Exploded 3d view | composting box.ipn  |            |                       | 2     |  |  |  |  |  |  |
| B1         |     | Parts list       | part list.csv       |            |                       | 3     |  |  |  |  |  |  |
| 1          | 4   | vertical post    | vertical post.ipt   | Production | kiln-dried wood       | 4     |  |  |  |  |  |  |
| 2          | 24  | board            | board.ipt           | Production | kiln-dried wood       | 5     |  |  |  |  |  |  |
| 3          | 2   | vertical post B  | vertical post 2.ipt | Production | kiln-dried wood       | 6     |  |  |  |  |  |  |
| 4          | 48  | nail             | nail.ipt            | Standard   | 2", steel ASTM F-1667 |       |  |  |  |  |  |  |