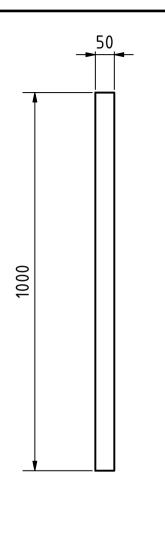

| PROJECT              |                     | CREATED BY                 | APPROVED BY  | APPROVED BY          |            | VERSION |
|----------------------|---------------------|----------------------------|--------------|----------------------|------------|---------|
|                      |                     |                            |              |                      |            |         |
| Small composting-box |                     | E. Ceballos                | A. Morillo   |                      | 11/06/2021 | 1.0     |
| PART NAME            | FILE NAME           |                            |              | •                    | POS        |         |
| vertical post B      | vertical post 2.ipt |                            |              |                      | 3          |         |
|                      |                     | GNED BY DOC. TYPE MATERIAL |              |                      | QUANTITY   |         |
|                      |                     |                            |              |                      |            |         |
|                      |                     |                            | PART         | wood, kin-dried pine |            | 2       |
|                      |                     |                            | LICENCE      |                      | SCALE      | SHEET   |
|                      |                     |                            |              |                      |            |         |
| Practical Action OHO |                     | e.V.                       | CC-BY-SA 4.0 |                      | 1:10       | 6 /6    |