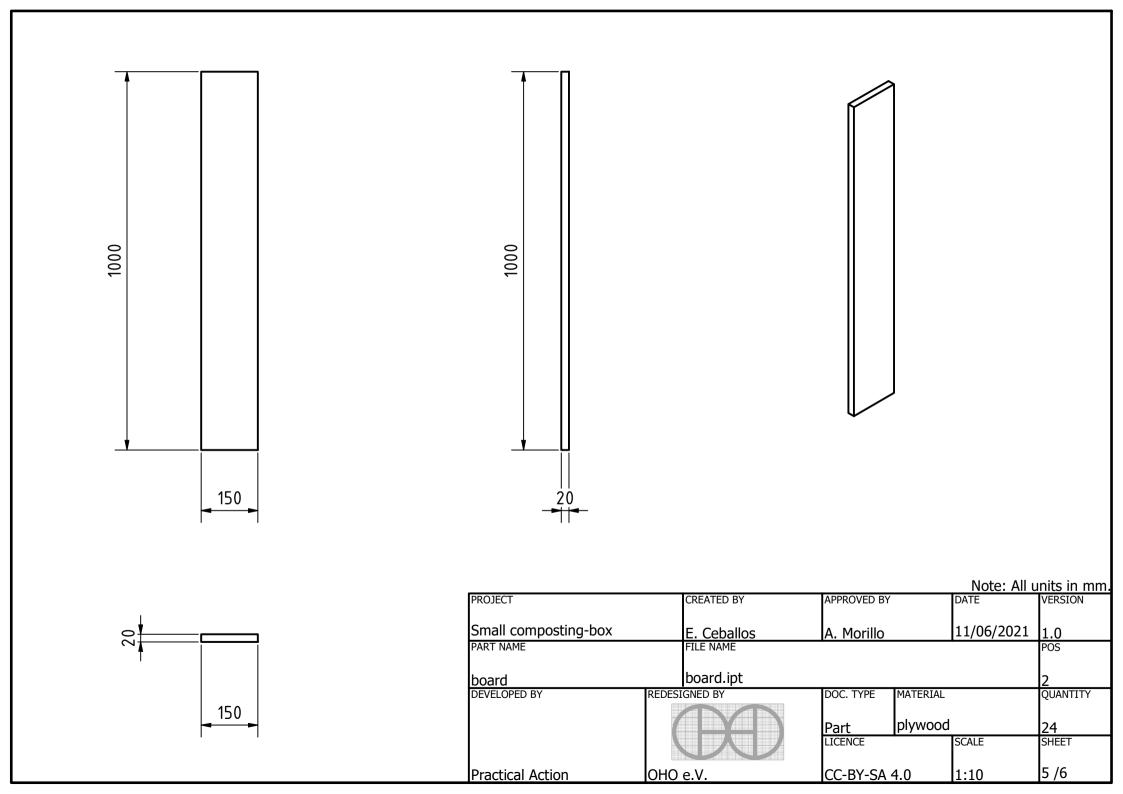

| Parts list |     |                  |                     |            |                       |       |  |  |  |  |  |  |
|------------|-----|------------------|---------------------|------------|-----------------------|-------|--|--|--|--|--|--|
| POS        | QTY | PART NAME        | FILE NAME           | PART TYPE  | SPECIFICATIONS        | SHEET |  |  |  |  |  |  |
| A1         | 1   | 3d views         | composting box.iam  |            |                       | 1     |  |  |  |  |  |  |
| A2         |     | Exploded 3d view | composting box.ipn  |            |                       | 2     |  |  |  |  |  |  |
| B1         |     | Parts list       | part list.csv       |            |                       | 3     |  |  |  |  |  |  |
| 1          | 4   | vertical post    | vertical post.ipt   | Production | kiln-dried wood       | 4     |  |  |  |  |  |  |
| 2          | 24  | board            | board.ipt           | Production | kiln-dried wood       | 5     |  |  |  |  |  |  |
| 3          | 2   | vertical post B  | vertical post 2.ipt | Production | kiln-dried wood       | 6     |  |  |  |  |  |  |
| 4          | 48  | nail             | nail.ipt            | Standard   | 2", steel ASTM F-1667 |       |  |  |  |  |  |  |