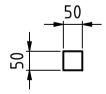

| PROJECT              |                     | CREATED BY                 | APPROVED BY  | APPROVED BY          |            | VERSION |
|----------------------|---------------------|----------------------------|--------------|----------------------|------------|---------|
|                      |                     |                            |              |                      |            |         |
| Small composting-box |                     | E. Ceballos                | A. Morillo   |                      | 11/06/2021 | 1.0     |
| PART NAME            | FILE NAME           |                            |              | •                    | POS        |         |
| vertical post B      | vertical post 2.ipt |                            |              |                      | 3          |         |
|                      |                     | GNED BY DOC. TYPE MATERIAL |              |                      | QUANTITY   |         |
|                      |                     |                            |              |                      |            |         |
|                      |                     |                            | PART         | wood, kin-dried pine |            | 2       |
|                      |                     |                            | LICENCE      |                      | SCALE      | SHEET   |
|                      |                     |                            |              |                      |            |         |
| Practical Action OHO |                     | e.V.                       | CC-BY-SA 4.0 |                      | 1:10       | 6 /6    |