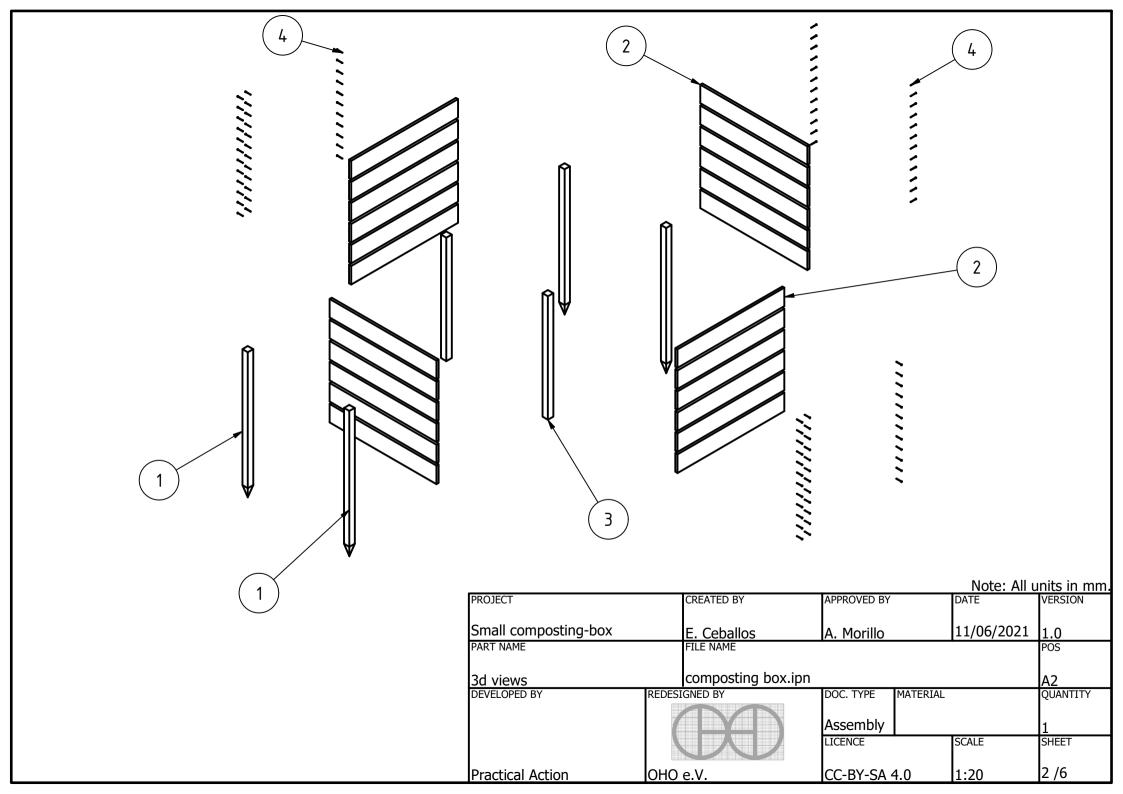

| Parts list |     |                  |                     |            |                       |       |  |  |  |  |  |  |
|------------|-----|------------------|---------------------|------------|-----------------------|-------|--|--|--|--|--|--|
| POS        | QTY | PART NAME        | FILE NAME           | PART TYPE  | SPECIFICATIONS        | SHEET |  |  |  |  |  |  |
| A1         | 1   | 3d views         | composting box.iam  |            |                       | 1     |  |  |  |  |  |  |
| A2         |     | Exploded 3d view | composting box.ipn  |            |                       | 2     |  |  |  |  |  |  |
| B1         |     | Parts list       | part list.csv       |            |                       | 3     |  |  |  |  |  |  |
| 1          | 4   | vertical post    | vertical post.ipt   | Production | kiln-dried wood       | 4     |  |  |  |  |  |  |
| 2          | 24  | board            | board.ipt           | Production | kiln-dried wood       | 5     |  |  |  |  |  |  |
| 3          | 2   | vertical post B  | vertical post 2.ipt | Production | kiln-dried wood       | 6     |  |  |  |  |  |  |
| 4          | 48  | nail             | nail.ipt            | Standard   | 2", steel ASTM F-1667 |       |  |  |  |  |  |  |