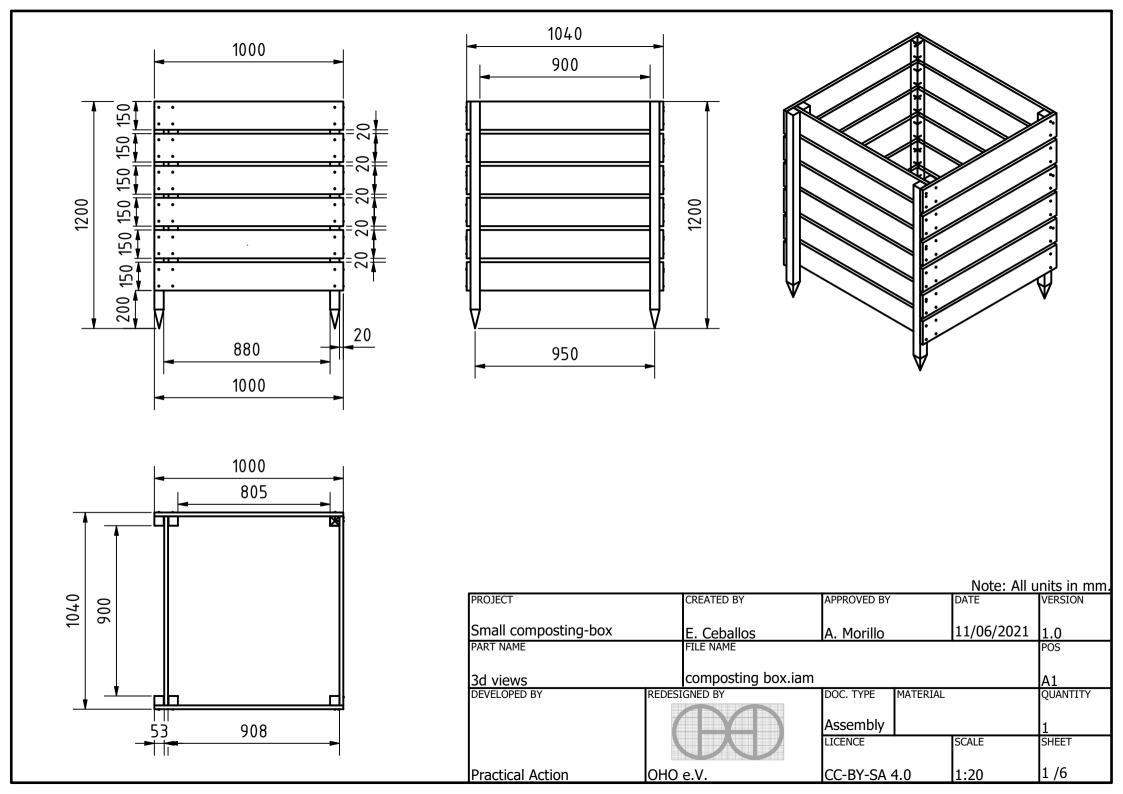

| Parts list |     |                  |                     |            |                       |       |  |  |  |  |  |  |
|------------|-----|------------------|---------------------|------------|-----------------------|-------|--|--|--|--|--|--|
| POS        | QTY | PART NAME        | FILE NAME           | PART TYPE  | SPECIFICATIONS        | SHEET |  |  |  |  |  |  |
| A1         | 1   | 3d views         | composting box.iam  |            |                       | 1     |  |  |  |  |  |  |
| A2         |     | Exploded 3d view | composting box.ipn  |            |                       | 2     |  |  |  |  |  |  |
| B1         |     | Parts list       | part list.csv       |            |                       | 3     |  |  |  |  |  |  |
| 1          | 4   | vertical post    | vertical post.ipt   | Production | kiln-dried wood       | 4     |  |  |  |  |  |  |
| 2          | 24  | board            | board.ipt           | Production | kiln-dried wood       | 5     |  |  |  |  |  |  |
| 3          | 2   | vertical post B  | vertical post 2.ipt | Production | kiln-dried wood       | 6     |  |  |  |  |  |  |
| 4          | 48  | nail             | nail.ipt            | Standard   | 2", steel ASTM F-1667 |       |  |  |  |  |  |  |