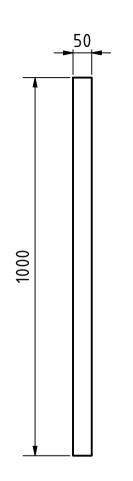

| PROJECT              |                     | CREATED BY                 | APPROVED BY  | APPROVED BY          |            | VERSION |
|----------------------|---------------------|----------------------------|--------------|----------------------|------------|---------|
|                      |                     |                            |              |                      |            |         |
| Small composting-box |                     | E. Ceballos                | A. Morillo   |                      | 11/06/2021 | 1.0     |
| PART NAME            | FILE NAME           |                            |              | •                    | POS        |         |
| vertical post B      | vertical post 2.ipt |                            |              |                      | 3          |         |
|                      |                     | GNED BY DOC. TYPE MATERIAL |              |                      | QUANTITY   |         |
|                      |                     |                            |              |                      |            |         |
|                      |                     |                            | PART         | wood, kin-dried pine |            | 2       |
|                      |                     |                            | LICENCE      |                      | SCALE      | SHEET   |
|                      |                     |                            |              |                      |            |         |
| Practical Action OHO |                     | e.V.                       | CC-BY-SA 4.0 |                      | 1:10       | 6 /6    |