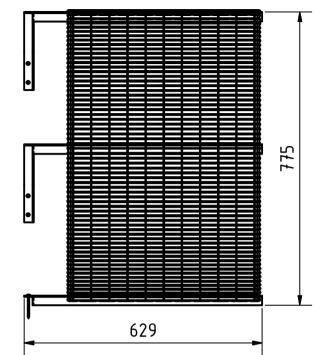

|                                                                                                                | Note: All units in mm. |             |          |            |          |  |  |  |
|----------------------------------------------------------------------------------------------------------------|------------------------|-------------|----------|------------|----------|--|--|--|
| PROJECT                                                                                                        | CREATED BY             | APPROVED BY |          | DATE       | VERSION  |  |  |  |
| Snow Sled with 10 hp outboard                                                                                  |                        |             |          |            |          |  |  |  |
| motor                                                                                                          | D. Mosquera            | A. Morillo  |          | 10/08/2021 | 1.0      |  |  |  |
| PART NAME                                                                                                      | FILE NAME              |             |          |            | POS      |  |  |  |
|                                                                                                                |                        |             |          |            |          |  |  |  |
| Guard                                                                                                          | oho_sso_Guard.iam      |             |          |            | 2.0      |  |  |  |
| PUBLISHED BY                                                                                                   |                        | DOC. TYPE   | MATERIAL |            | QUANTITY |  |  |  |
|                                                                                                                |                        |             |          |            |          |  |  |  |
| OPEN HARDWARE OBSERVATORY<br>Free Blueprints for Sustainable Development                                       |                        | Assembly    |          |            | 1        |  |  |  |
|                                                                                                                |                        | LICENCE     |          | SCALE      | SHEET    |  |  |  |
| the second s |                        |             |          |            |          |  |  |  |
| OHO e.V.                                                                                                       |                        | CC-BY-SA    | 4.0      | 1:15       | 17 /47   |  |  |  |