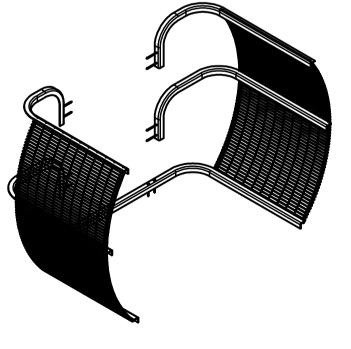

| PROJECT                                                                  | CREATED BY        | APPROVED BY       |          | DATE       | VERSION  |
|--------------------------------------------------------------------------|-------------------|-------------------|----------|------------|----------|
| Snow Sled with 10 hp outboard                                            |                   |                   |          |            |          |
| motor                                                                    | D. Mosquera       | A. Morillo        |          | 10/08/2021 | 1.0      |
| PART NAME                                                                | FILE NAME         |                   |          |            | POS      |
|                                                                          |                   |                   |          |            |          |
| Guard                                                                    | oho_sso_Guard.ipn |                   |          |            | 2.0      |
| PUBLISHED BY                                                             |                   | DOC. TYPE         | MATERIAL |            | QUANTITY |
|                                                                          |                   |                   |          |            |          |
| OPEN HARDWARE OBSERVATORY<br>Free Blueprints for Sustainable Development |                   | Assembly          |          |            | 1        |
|                                                                          |                   | LICENCE           |          | SCALE      | SHEET    |
|                                                                          |                   |                   |          |            |          |
| OHO e.V.                                                                 |                   | CC-BY-SA 4.0 1:10 |          | 1:10       | 18 /47   |