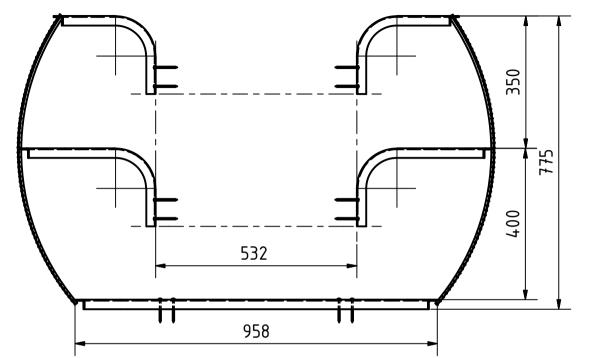

|                                                                                                                | Note: All units in mm. |             |          |            |          |  |  |  |
|----------------------------------------------------------------------------------------------------------------|------------------------|-------------|----------|------------|----------|--|--|--|
| PROJECT                                                                                                        | CREATED BY             | APPROVED BY |          | DATE       | VERSION  |  |  |  |
| Snow Sled with 10 hp outboard                                                                                  |                        |             |          |            |          |  |  |  |
| motor                                                                                                          | D. Mosquera            | A. Morillo  |          | 10/08/2021 | 1.0      |  |  |  |
| PART NAME                                                                                                      | FILE NAME              |             |          |            | POS      |  |  |  |
|                                                                                                                |                        |             |          |            |          |  |  |  |
| Guard                                                                                                          | oho_sso_Guard.iam      |             |          |            | 2.0      |  |  |  |
| PUBLISHED BY                                                                                                   |                        | DOC. TYPE   | MATERIAL |            | QUANTITY |  |  |  |
|                                                                                                                |                        |             |          |            |          |  |  |  |
| OPEN HARDWARE OBSERVATORY<br>Free Blueprints for Sustainable Development                                       |                        | Assembly    |          |            | 1        |  |  |  |
|                                                                                                                |                        | LICENCE     |          | SCALE      | SHEET    |  |  |  |
| the second s |                        |             |          |            |          |  |  |  |
| OHO e.V.                                                                                                       |                        | CC-BY-SA    | 4.0      | 1:15       | 17 /47   |  |  |  |