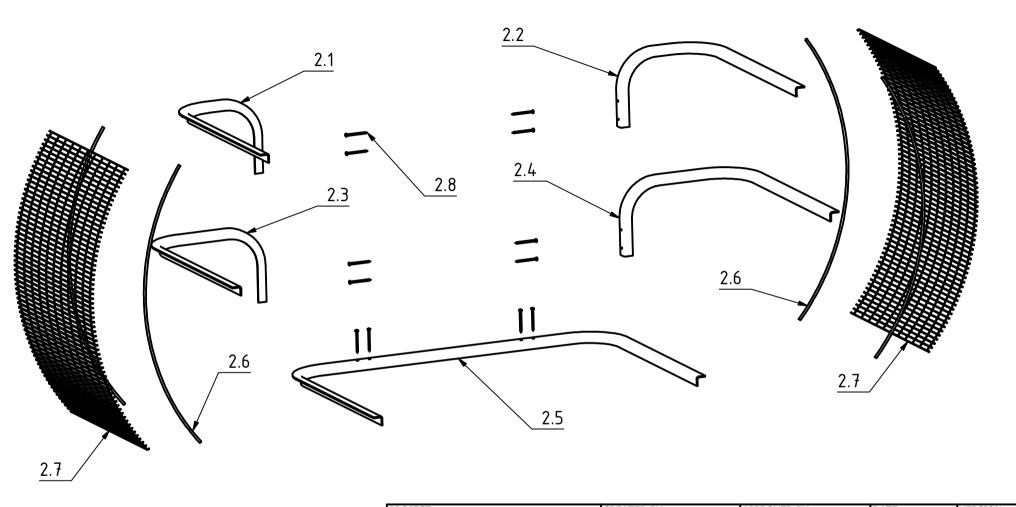

| PROJECT                                                                  | CREATED BY        | APPROVED BY       |          | DATE       | VERSION  |
|--------------------------------------------------------------------------|-------------------|-------------------|----------|------------|----------|
| Snow Sled with 10 hp outboard                                            |                   |                   |          |            |          |
| motor                                                                    | D. Mosquera       | A. Morillo        |          | 10/08/2021 | 1.0      |
| PART NAME                                                                | FILE NAME         |                   |          |            | POS      |
|                                                                          |                   |                   |          |            |          |
| Guard                                                                    | oho_sso_Guard.ipn |                   |          |            | 2.0      |
| PUBLISHED BY                                                             |                   | DOC. TYPE         | MATERIAL |            | QUANTITY |
|                                                                          |                   |                   |          |            |          |
| OPEN HARDWARE OBSERVATORY<br>Free Blueprints for Sustainable Development |                   | Assembly          |          |            | 1        |
|                                                                          |                   | LICENCE           |          | SCALE      | SHEET    |
|                                                                          |                   |                   |          |            |          |
| OHO e.V.                                                                 |                   | CC-BY-SA 4.0 1:10 |          | 1:10       | 18 /47   |