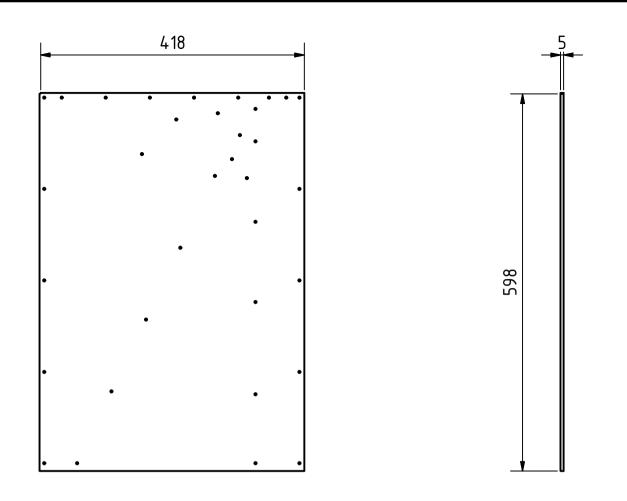

SCALE ( 1 : 6 )

|                          |       |                 |             |                    | Note: All ເ | units in mm. |
|--------------------------|-------|-----------------|-------------|--------------------|-------------|--------------|
| PROJECT                  |       | CREATED BY      | APPROVED BY | •                  | DATE        | VERSION      |
| rsc_sc_seed-cleaner-for  |       |                 |             |                    |             |              |
| repeated-seed-sorting    |       | L. Ruda         | A. Morillo  |                    | 07/09/2021  | 1.0          |
| PART NAME                |       | FILE NAME       |             |                    | -           | POS          |
| Front piece              |       | Front piece.ipt |             |                    |             | 3.0          |
| DEVELOPED BY REDESI      |       | GNED BY         | DOC. TYPE   | DOC. TYPE MATERIAL |             | QUANTITY     |
|                          |       |                 |             |                    |             |              |
|                          |       |                 | Part        | Clear acetate      |             | 1            |
|                          |       |                 | LICENCE     |                    | SCALE       | SHEET        |
| The Real Seed Collection |       | 3 54 63 54      |             |                    |             |              |
| Ltd                      | OHO ( | e.V.            | CC-BY-SA    | 4.0                | 1:6         | 20 /21       |