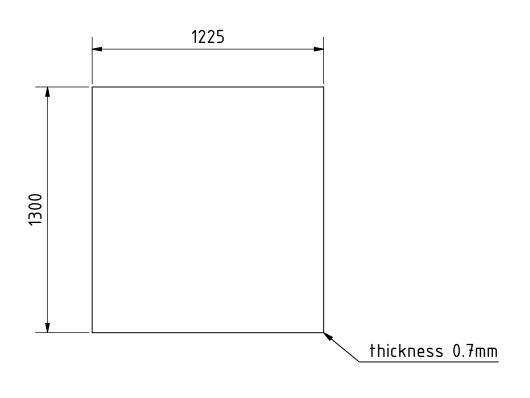

| Note: All units in mm.                             |                                            |                                                                         |                                                                                           |                                                                                                                                                |
|----------------------------------------------------|--------------------------------------------|-------------------------------------------------------------------------|-------------------------------------------------------------------------------------------|------------------------------------------------------------------------------------------------------------------------------------------------|
| CREATED BY                                         | APPROVED BY                                |                                                                         | DATE                                                                                      | VERSION                                                                                                                                        |
|                                                    |                                            |                                                                         |                                                                                           |                                                                                                                                                |
| J. Zeron                                           | A. Morillo                                 |                                                                         | 09/08/2021                                                                                | 1.0                                                                                                                                            |
| FILE NAME                                          | · · · · · · · · · · · · · · · · · · ·      |                                                                         |                                                                                           | POS                                                                                                                                            |
|                                                    |                                            |                                                                         |                                                                                           |                                                                                                                                                |
| Top cover.ipt                                      |                                            |                                                                         |                                                                                           | 6                                                                                                                                              |
| SIGNED BY                                          | DOC. TYPE MATERIAL                         |                                                                         |                                                                                           | QUANTITY                                                                                                                                       |
|                                                    |                                            |                                                                         |                                                                                           |                                                                                                                                                |
|                                                    | Part                                       | Corrugated metal                                                        |                                                                                           | 1                                                                                                                                              |
|                                                    | LICENCE                                    | SCALE                                                                   |                                                                                           | SHEET                                                                                                                                          |
|                                                    |                                            |                                                                         |                                                                                           |                                                                                                                                                |
| rnational Labour Office OHO e.V. CC-BY-SA 4.0 1:20 |                                            | 1:20                                                                    | 5 /12                                                                                     |                                                                                                                                                |
|                                                    | J. Zeron FILE NAME Top cover.ipt SIGNED BY | J. Zeron  FILE NAME  Top cover.ipt  SIGNED BY  DOC. TYPE  Part  LICENCE | J. Zeron  FILE NAME  Top cover.ipt  SIGNED BY  DOC. TYPE MATERIAL  Part Corrugat  LICENCE | CREATED BY  J. Zeron  A. Morillo  O9/08/2021  FILE NAME  Top cover.ipt  SIGNED BY  DOC. TYPE  MATERIAL  Part  Corrugated metal  LICENCE  SCALE |