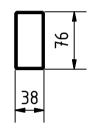

| PROJECT                                     | CREATED BY                   | APPROVED BY |          | DATE       | VERSION  |
|---------------------------------------------|------------------------------|-------------|----------|------------|----------|
| Snow Sled with 10 hp outboard               |                              |             |          |            |          |
| motor                                       | D. Mosquera                  | A. Morillo  |          | 10/08/2021 | 1.0      |
| PART NAME                                   | FILE NAME                    |             |          |            | POS      |
|                                             |                              |             |          |            |          |
| Vertical support                            | oho_sso_vertical-support.ipt |             |          |            | 1.2      |
| PUBLISHED BY                                |                              | DOC. TYPE   | MATERIAL |            | QUANTITY |
|                                             |                              |             |          |            |          |
| OPEN HARDWARE OBSERVATORY                   |                              | PAU         | ASTM A36 |            | 1        |
| Free Blueprints for Sustainable Development |                              | LICENCE     |          | SCALE      | SHEET    |
|                                             |                              |             |          |            |          |
| OHO e.V.                                    |                              | CC-BY-SA 4  | 4.0      | 1:5        | 12 /47   |

Note: All units in mm.