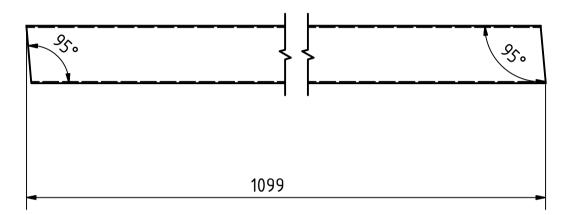

| PROJECT                                     | CREATED BY                   | APPROVED BY |          | DATE       | VERSION  |
|---------------------------------------------|------------------------------|-------------|----------|------------|----------|
| Snow Sled with 10 hp outboard               |                              |             |          |            |          |
| motor                                       | D. Mosquera                  | A. Morillo  |          | 10/08/2021 | 1.0      |
| PART NAME                                   | FILE NAME                    |             |          |            | POS      |
|                                             |                              |             |          |            |          |
| Vertical support                            | oho_sso_vertical-support.ipt |             |          |            | 1.2      |
| PUBLISHED BY                                |                              | DOC. TYPE   | MATERIAL |            | QUANTITY |
|                                             |                              |             |          |            |          |
| OPEN HARDWARE OBSERVATORY                   |                              | PAU         | ASTM A36 |            | 1        |
| Free Blueprints for Sustainable Development |                              | LICENCE     |          | SCALE      | SHEET    |
|                                             |                              |             |          |            |          |
| OHO e.V.                                    |                              | CC-BY-SA 4  | 4.0      | 1:5        | 12 /47   |

Note: All units in mm.