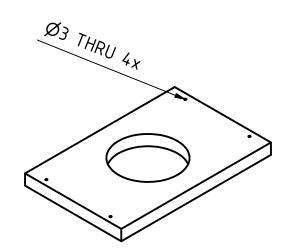

Note: all units are in mm

| PROJECT          |                          | CREATED BY   | APPROVED BY      |          | DATE       | VERSION   |
|------------------|--------------------------|--------------|------------------|----------|------------|-----------|
|                  |                          |              |                  |          |            |           |
| PROJECT NAME     |                          | J. ZERON     | A. MORILLO       |          | 27-08-2021 | 1.0       |
| PART NAME        |                          | FILE NAME    |                  |          |            | PART CODE |
|                  |                          |              |                  |          |            |           |
| Plato B          |                          | Plato B.ipt  |                  |          |            | 10        |
| DEVELOPED BY     | REDESIGNED BY            | SUPPORTED BY | DOC. TYPE        | MATERIAL |            | QUANTITY  |
|                  | $(\mathbf{A}\mathbf{A})$ |              |                  |          |            |           |
|                  |                          |              | PART             | Hardwood |            | 1         |
|                  |                          |              | LICENCE          | CE SCALE |            | SHEET     |
|                  |                          |              |                  |          |            |           |
| PRACTICAL ACTION | OHO e.V.                 |              | CC-BY-SA 4.0 1:5 |          | 13 /18     |           |