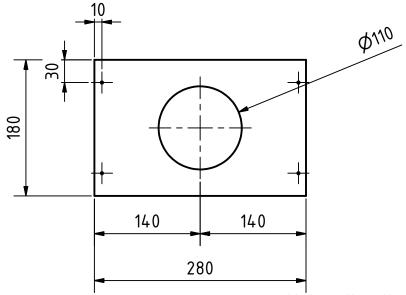

Note: all units are in mm

| PROJECT          |                          | CREATED BY   | APPROVED BY      |          | DATE       | VERSION   |
|------------------|--------------------------|--------------|------------------|----------|------------|-----------|
|                  |                          |              |                  |          |            |           |
| PROJECT NAME     |                          | J. ZERON     | A. MORILLO       |          | 27-08-2021 | 1.0       |
| PART NAME        |                          | FILE NAME    |                  |          |            | PART CODE |
|                  |                          |              |                  |          |            |           |
| Plato B          |                          | Plato B.ipt  |                  |          |            | 10        |
| DEVELOPED BY     | REDESIGNED BY            | SUPPORTED BY | DOC. TYPE        | MATERIAL |            | QUANTITY  |
|                  | $(\mathbf{A}\mathbf{A})$ |              |                  |          |            |           |
|                  |                          |              | PART             | Hardwood |            | 1         |
|                  |                          |              | LICENCE          | CE SCALE |            | SHEET     |
|                  |                          |              |                  |          |            |           |
| PRACTICAL ACTION | OHO e.V.                 |              | CC-BY-SA 4.0 1:5 |          | 13 /18     |           |