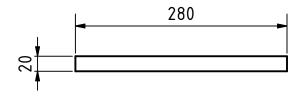

Note: all units are in mm

| PROJECT          |                          | CREATED BY   | APPROVED BY      |          | DATE       | VERSION   |
|------------------|--------------------------|--------------|------------------|----------|------------|-----------|
|                  |                          |              |                  |          |            |           |
| PROJECT NAME     |                          | J. ZERON     | A. MORILLO       |          | 27-08-2021 | 1.0       |
| PART NAME        |                          | FILE NAME    |                  |          |            | PART CODE |
|                  |                          |              |                  |          |            |           |
| Plato B          |                          | Plato B.ipt  |                  |          |            | 10        |
| DEVELOPED BY     | REDESIGNED BY            | SUPPORTED BY | DOC. TYPE        | MATERIAL |            | QUANTITY  |
|                  | $(\mathbf{A}\mathbf{A})$ |              |                  |          |            |           |
|                  |                          |              | PART             | Hardwood |            | 1         |
|                  |                          |              | LICENCE          | CE SCALE |            | SHEET     |
|                  |                          |              |                  |          |            |           |
| PRACTICAL ACTION | OHO e.V.                 |              | CC-BY-SA 4.0 1:5 |          | 13 /18     |           |