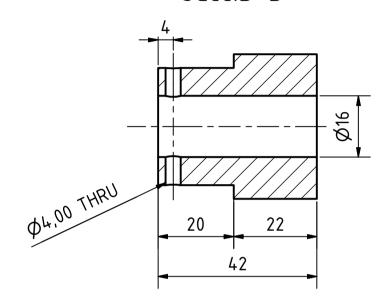

Secc.B-B

| PROJECT                                                               | CREATED BY       | APPROVED BY |           | DATE       | VERSION  |
|-----------------------------------------------------------------------|------------------|-------------|-----------|------------|----------|
| Snow Sled with 10 hp outboard                                         |                  |             |           |            |          |
| motor                                                                 | D. Mosquera      | A. Morillo  |           | 10/08/2021 | 1.0      |
| PART NAME                                                             | FILE NAME        |             |           |            | POS      |
|                                                                       |                  |             |           |            |          |
| Cube                                                                  | oho_sso_cube.ipt |             |           |            | 5.2      |
| PUBLISHED BY                                                          |                  | DOC. TYPE   | MATERIAL  |            | QUANTITY |
| OPEN HAPPWA                                                           |                  |             |           |            |          |
| OPEN HARDWARE OBSERVATORY Free Blueprints for Sustainable Development |                  | Part        | Steel C45 |            | 1        |
|                                                                       |                  | LICENCE     |           | SCALE      | SHEET    |
| Hallaton Alleria and the second                                       |                  |             |           |            |          |
| OHO e.V.                                                              |                  | CC-BY-SA    | 4.0       | 1:1        | 36 /47   |