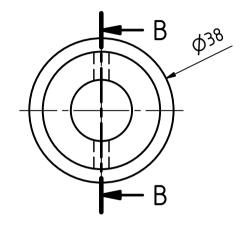

Secc.B-B

| PROJECT                                                               | CREATED BY       | APPROVED BY |           | DATE       | VERSION  |
|-----------------------------------------------------------------------|------------------|-------------|-----------|------------|----------|
| Snow Sled with 10 hp outboard                                         |                  |             |           |            |          |
| motor                                                                 | D. Mosquera      | A. Morillo  |           | 10/08/2021 | 1.0      |
| PART NAME                                                             | FILE NAME        |             |           |            | POS      |
|                                                                       |                  |             |           |            |          |
| Cube                                                                  | oho_sso_cube.ipt |             |           |            | 5.2      |
| PUBLISHED BY                                                          |                  | DOC. TYPE   | MATERIAL  |            | QUANTITY |
| OPEN HAPPWA                                                           |                  |             |           |            |          |
| OPEN HARDWARE OBSERVATORY Free Blueprints for Sustainable Development |                  | Part        | Steel C45 |            | 1        |
|                                                                       |                  | LICENCE     |           | SCALE      | SHEET    |
| Hallaton Alleria and the second                                       |                  |             |           |            |          |
| OHO e.V.                                                              |                  | CC-BY-SA    | 4.0       | 1:1        | 36 /47   |