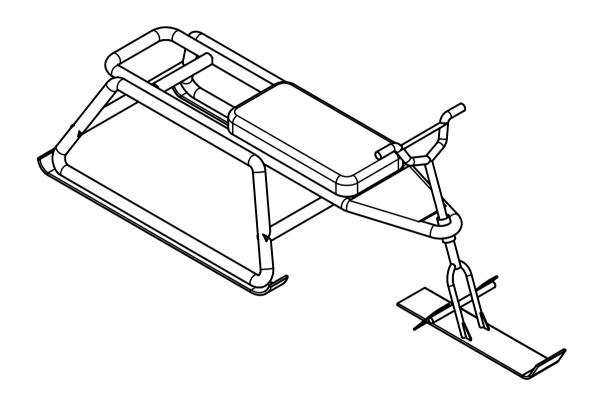

| PROJECT                                                               | CREATED BY             | APPROVED BY DAT |          | DATE       | VERSION  |
|-----------------------------------------------------------------------|------------------------|-----------------|----------|------------|----------|
| Snow Sled with 10 hp outboard                                         | CREATED DI             | AT THOULD BY    |          | D/(IL      | VERSION  |
| motor                                                                 | D. Mosquera            | A. Morillo      |          | 10/08/2021 | 1.0      |
| PART NAME                                                             | FILE NAME              |                 |          |            | POS      |
| Snowsled                                                              | oho_sso_snowsled01.iam |                 |          |            | 12.0     |
| PUBLISHED BY                                                          |                        | DOC. TYPE       | MATERIAL |            | QUANTITY |
| OPEN HARDWARE OBSERVATORY Free Blueprints for Sustainable Development |                        | Assembly        |          |            | 1        |
|                                                                       |                        | LICENCE         |          | SCALE      | SHEET    |
| OHO e.V.                                                              |                        | CC-BY-SA        | 4.0      | 1:15       | 47 /47   |