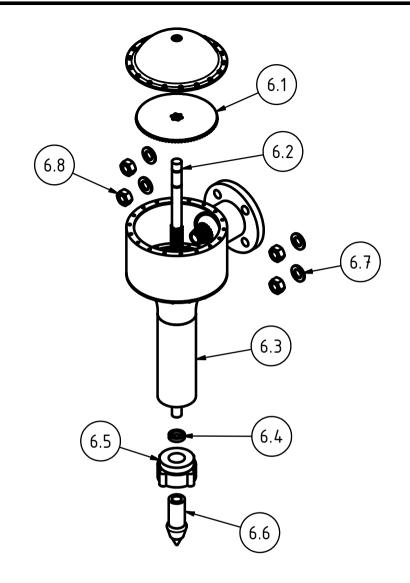

|                             | CREATED BY                                            | APPROVED BY       | DATE        | VERSION |  |  |
|-----------------------------|-------------------------------------------------------|-------------------|-------------|---------|--|--|
| Heavy duty drill press made |                                                       |                   |             |         |  |  |
| from auto parts             | E. Araujo                                             | A. Morillo        | 02/11/2021  | 1.0     |  |  |
| PART NAME                   | FILE NAME                                             |                   |             | POS     |  |  |
|                             |                                                       |                   |             |         |  |  |
| Drill system                | lhh_hda_heavy_duty_drill_press_made_from_auto.idw 6.0 |                   |             |         |  |  |
| PUBLISHED BY                |                                                       | DOC. TYPE MATERIA | PE MATERIAL |         |  |  |
|                             |                                                       |                   |             |         |  |  |
|                             | '                                                     | Assambly          |             |         |  |  |
|                             |                                                       | LICENCE           | SCALE       | SHEET   |  |  |
|                             |                                                       |                   |             |         |  |  |
| OHO e.V.                    |                                                       | CC-BY-SA 4.0      | 1:7.5       | 58 /70  |  |  |