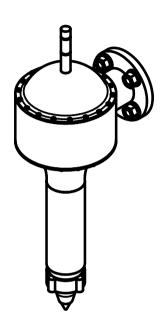

|                             | CREATED BY                                            | APPROVED BY       | DATE        | VERSION |  |  |
|-----------------------------|-------------------------------------------------------|-------------------|-------------|---------|--|--|
| Heavy duty drill press made |                                                       |                   |             |         |  |  |
| from auto parts             | E. Araujo                                             | A. Morillo        | 02/11/2021  | 1.0     |  |  |
| PART NAME                   | FILE NAME                                             |                   |             | POS     |  |  |
|                             |                                                       |                   |             |         |  |  |
| Drill system                | lhh_hda_heavy_duty_drill_press_made_from_auto.idw 6.0 |                   |             |         |  |  |
| PUBLISHED BY                |                                                       | DOC. TYPE MATERIA | PE MATERIAL |         |  |  |
|                             |                                                       |                   |             |         |  |  |
|                             | '                                                     | Assambly          |             |         |  |  |
|                             |                                                       | LICENCE           | SCALE       | SHEET   |  |  |
|                             |                                                       |                   |             |         |  |  |
| OHO e.V.                    |                                                       | CC-BY-SA 4.0      | 1:7.5       | 58 /70  |  |  |