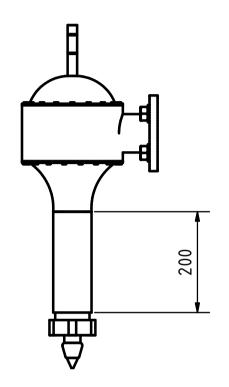

|                             | CREATED BY                                           | APPROVED BY        | DATE       | VERSION  |  |
|-----------------------------|------------------------------------------------------|--------------------|------------|----------|--|
| Heavy duty drill press made |                                                      |                    |            |          |  |
| from auto parts             | E. Araujo                                            | A. Morillo         | 02/11/2021 | 1.0      |  |
| PART NAME                   | FILE NAME                                            | -                  |            | POS      |  |
| Drill system                | lhh_hda_heavy_duty_drill_press_made_from_auto.idw 6. |                    |            |          |  |
| PUBLISHED BY                |                                                      | DOC. TYPE MATERIAL |            | QUANTITY |  |
|                             |                                                      | Assambly           |            |          |  |
|                             |                                                      | LICENCE            | SCALE      | SHEET    |  |
| OHO e.V.                    |                                                      | CC-BY-SA 4.0       | 1:7.5      | 57 /70   |  |