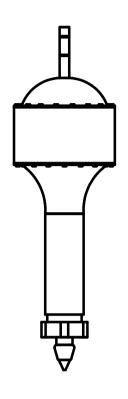

|                             | CREATED BY                                           | APPROVED BY        | DATE       | VERSION  |  |
|-----------------------------|------------------------------------------------------|--------------------|------------|----------|--|
| Heavy duty drill press made |                                                      |                    |            |          |  |
| from auto parts             | E. Araujo                                            | A. Morillo         | 02/11/2021 | 1.0      |  |
| PART NAME                   | FILE NAME                                            | -                  |            | POS      |  |
| Drill system                | lhh_hda_heavy_duty_drill_press_made_from_auto.idw 6. |                    |            |          |  |
| PUBLISHED BY                |                                                      | DOC. TYPE MATERIAL |            | QUANTITY |  |
|                             |                                                      | Assambly           |            |          |  |
|                             |                                                      | LICENCE            | SCALE      | SHEET    |  |
| OHO e.V.                    |                                                      | CC-BY-SA 4.0       | 1:7.5      | 57 /70   |  |