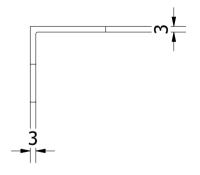

|                       |                                             |                                                                                      | Note: All u                                                                                             | inits in mm.                                                                                                                         |
|-----------------------|---------------------------------------------|--------------------------------------------------------------------------------------|---------------------------------------------------------------------------------------------------------|--------------------------------------------------------------------------------------------------------------------------------------|
| CREATED BY            | APPROVED BY                                 |                                                                                      | DATE                                                                                                    | VERSION                                                                                                                              |
|                       |                                             |                                                                                      | 24 (22 (2224                                                                                            |                                                                                                                                      |
| J. Rosciano           | A. Morillo 3                                |                                                                                      | 31/08/2021                                                                                              | 1.2                                                                                                                                  |
| FILE NAME             | ·                                           |                                                                                      |                                                                                                         | POS                                                                                                                                  |
|                       |                                             |                                                                                      |                                                                                                         |                                                                                                                                      |
| Pin support bottom.ip | tom.ipt                                     |                                                                                      |                                                                                                         | 1.4                                                                                                                                  |
| ESIGNED BY            | DOC. TYPE                                   | MATERIAL                                                                             |                                                                                                         | QUANTITY                                                                                                                             |
|                       |                                             |                                                                                      |                                                                                                         |                                                                                                                                      |
|                       |                                             | ASTM A3                                                                              | 86                                                                                                      | 1                                                                                                                                    |
|                       | LICENCE                                     | SCALE                                                                                |                                                                                                         | SHEET                                                                                                                                |
|                       |                                             |                                                                                      |                                                                                                         |                                                                                                                                      |
| O e.V.                | CC-BY-SA 4.0 1/2                            |                                                                                      | 1/2                                                                                                     | 13 /65                                                                                                                               |
|                       | J. Rosciano FILE NAME Pin support bottom.ip | J. Rosciano  FILE NAME  Pin support bottom.ipt  ESIGNED BY  DOC. TYPE  Part  LICENCE | J. Rosciano  FILE NAME  Pin support bottom.ipt  ESIGNED BY  DOC. TYPE  MATERIAL  Part  LICENCE  ASTM A3 | CREATED BY  J. Rosciano A. Morillo 31/08/2021  FILE NAME  Pin support bottom.ipt  ESIGNED BY  DOC. TYPE MATERIAL  Part LICENCE SCALE |