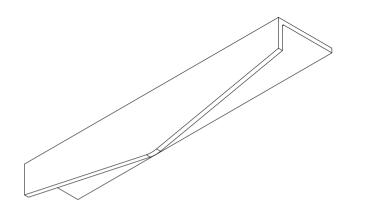

|                       |                                             |                                                                                      | Note: All u                                                                                             | inits in mm.                                                                                                                         |
|-----------------------|---------------------------------------------|--------------------------------------------------------------------------------------|---------------------------------------------------------------------------------------------------------|--------------------------------------------------------------------------------------------------------------------------------------|
| CREATED BY            | APPROVED BY                                 |                                                                                      | DATE                                                                                                    | VERSION                                                                                                                              |
|                       |                                             |                                                                                      | 24 (22 (2224                                                                                            |                                                                                                                                      |
| J. Rosciano           | A. Morillo 3                                |                                                                                      | 31/08/2021                                                                                              | 1.2                                                                                                                                  |
| FILE NAME             | ·                                           |                                                                                      |                                                                                                         | POS                                                                                                                                  |
|                       |                                             |                                                                                      |                                                                                                         |                                                                                                                                      |
| Pin support bottom.ip | tom.ipt                                     |                                                                                      |                                                                                                         | 1.4                                                                                                                                  |
| ESIGNED BY            | DOC. TYPE                                   | MATERIAL                                                                             |                                                                                                         | QUANTITY                                                                                                                             |
|                       |                                             |                                                                                      |                                                                                                         |                                                                                                                                      |
|                       |                                             | ASTM A3                                                                              | 86                                                                                                      | 1                                                                                                                                    |
|                       | LICENCE                                     | SCALE                                                                                |                                                                                                         | SHEET                                                                                                                                |
|                       |                                             |                                                                                      |                                                                                                         |                                                                                                                                      |
| O e.V.                | CC-BY-SA 4.0 1/2                            |                                                                                      | 1/2                                                                                                     | 13 /65                                                                                                                               |
|                       | J. Rosciano FILE NAME Pin support bottom.ip | J. Rosciano  FILE NAME  Pin support bottom.ipt  ESIGNED BY  DOC. TYPE  Part  LICENCE | J. Rosciano  FILE NAME  Pin support bottom.ipt  ESIGNED BY  DOC. TYPE  MATERIAL  Part  LICENCE  ASTM A3 | CREATED BY  J. Rosciano A. Morillo 31/08/2021  FILE NAME  Pin support bottom.ipt  ESIGNED BY  DOC. TYPE MATERIAL  Part LICENCE SCALE |