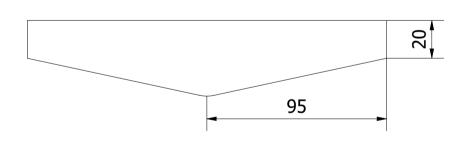

|                       |                                             |                                                                                      | Note: All u                                                                                             | inits in mm.                                                                                                                         |
|-----------------------|---------------------------------------------|--------------------------------------------------------------------------------------|---------------------------------------------------------------------------------------------------------|--------------------------------------------------------------------------------------------------------------------------------------|
| CREATED BY            | APPROVED BY                                 |                                                                                      | DATE                                                                                                    | VERSION                                                                                                                              |
|                       |                                             |                                                                                      | 24 (22 (2224                                                                                            |                                                                                                                                      |
| J. Rosciano           | A. Morillo 3                                |                                                                                      | 31/08/2021                                                                                              | 1.2                                                                                                                                  |
| FILE NAME             | ·                                           |                                                                                      |                                                                                                         | POS                                                                                                                                  |
|                       |                                             |                                                                                      |                                                                                                         |                                                                                                                                      |
| Pin support bottom.ip | tom.ipt                                     |                                                                                      |                                                                                                         | 1.4                                                                                                                                  |
| ESIGNED BY            | DOC. TYPE                                   | MATERIAL                                                                             |                                                                                                         | QUANTITY                                                                                                                             |
|                       |                                             |                                                                                      |                                                                                                         |                                                                                                                                      |
|                       |                                             | ASTM A3                                                                              | 86                                                                                                      | 1                                                                                                                                    |
|                       | LICENCE                                     | SCALE                                                                                |                                                                                                         | SHEET                                                                                                                                |
|                       |                                             |                                                                                      |                                                                                                         |                                                                                                                                      |
| O e.V.                | CC-BY-SA 4.0 1/2                            |                                                                                      | 1/2                                                                                                     | 13 /65                                                                                                                               |
|                       | J. Rosciano FILE NAME Pin support bottom.ip | J. Rosciano  FILE NAME  Pin support bottom.ipt  ESIGNED BY  DOC. TYPE  Part  LICENCE | J. Rosciano  FILE NAME  Pin support bottom.ipt  ESIGNED BY  DOC. TYPE  MATERIAL  Part  LICENCE  ASTM A3 | CREATED BY  J. Rosciano A. Morillo 31/08/2021  FILE NAME  Pin support bottom.ipt  ESIGNED BY  DOC. TYPE MATERIAL  Part LICENCE SCALE |