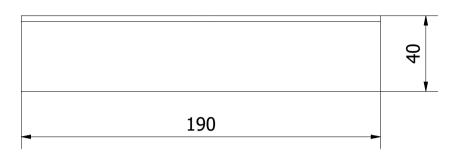

|                       |                                             |                                                                                      | Note: All u                                                                                             | inits in mm.                                                                                                                         |
|-----------------------|---------------------------------------------|--------------------------------------------------------------------------------------|---------------------------------------------------------------------------------------------------------|--------------------------------------------------------------------------------------------------------------------------------------|
| CREATED BY            | APPROVED BY                                 |                                                                                      | DATE                                                                                                    | VERSION                                                                                                                              |
|                       |                                             |                                                                                      | 24 (22 (2224                                                                                            |                                                                                                                                      |
| J. Rosciano           | A. Morillo 3                                |                                                                                      | 31/08/2021                                                                                              | 1.2                                                                                                                                  |
| FILE NAME             | ·                                           |                                                                                      |                                                                                                         | POS                                                                                                                                  |
|                       |                                             |                                                                                      |                                                                                                         |                                                                                                                                      |
| Pin support bottom.ip | tom.ipt                                     |                                                                                      |                                                                                                         | 1.4                                                                                                                                  |
| ESIGNED BY            | DOC. TYPE                                   | MATERIAL                                                                             |                                                                                                         | QUANTITY                                                                                                                             |
|                       |                                             |                                                                                      |                                                                                                         |                                                                                                                                      |
|                       |                                             | ASTM A3                                                                              | 86                                                                                                      | 1                                                                                                                                    |
|                       | LICENCE                                     | SCALE                                                                                |                                                                                                         | SHEET                                                                                                                                |
|                       |                                             |                                                                                      |                                                                                                         |                                                                                                                                      |
| O e.V.                | CC-BY-SA 4.0 1/2                            |                                                                                      | 1/2                                                                                                     | 13 /65                                                                                                                               |
|                       | J. Rosciano FILE NAME Pin support bottom.ip | J. Rosciano  FILE NAME  Pin support bottom.ipt  ESIGNED BY  DOC. TYPE  Part  LICENCE | J. Rosciano  FILE NAME  Pin support bottom.ipt  ESIGNED BY  DOC. TYPE  MATERIAL  Part  LICENCE  ASTM A3 | CREATED BY  J. Rosciano A. Morillo 31/08/2021  FILE NAME  Pin support bottom.ipt  ESIGNED BY  DOC. TYPE MATERIAL  Part LICENCE SCALE |