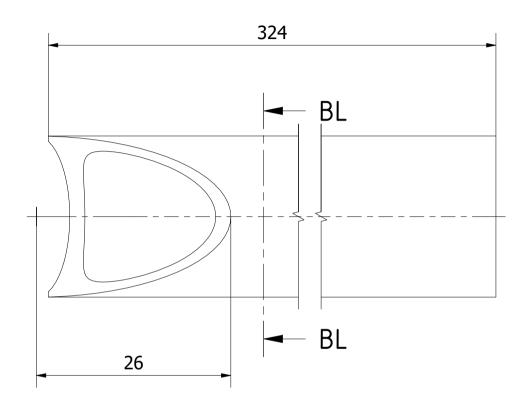

| PROJECT               | CREATED BY    | APPROVED BY | APPROVED BY        |              | VERSION               |
|-----------------------|---------------|-------------|--------------------|--------------|-----------------------|
|                       |               |             |                    |              |                       |
|                       |               |             |                    | 31/08/2021   |                       |
| Scooter with fat tire | J. Rosciano   | A. Morillo  | A. Morillo         |              | 1.2                   |
| PART NAME             | FILE NAME     |             |                    |              | POS                   |
|                       |               |             |                    |              |