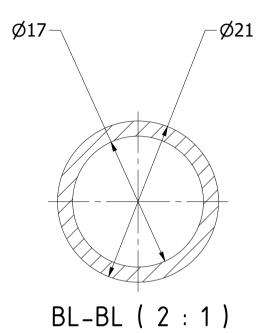

| PROJECT               | CREATED BY    | APPROVED BY | APPROVED BY        |              | VERSION               |
|-----------------------|---------------|-------------|--------------------|--------------|-----------------------|
|                       |               |             |                    |              |                       |
|                       |               |             |                    | 31/08/2021   |                       |
| Scooter with fat tire | J. Rosciano   | A. Morillo  | A. Morillo         |              | 1.2                   |
| PART NAME             | FILE NAME     |             |                    |              | POS                   |
|                       |               |             |                    |              |