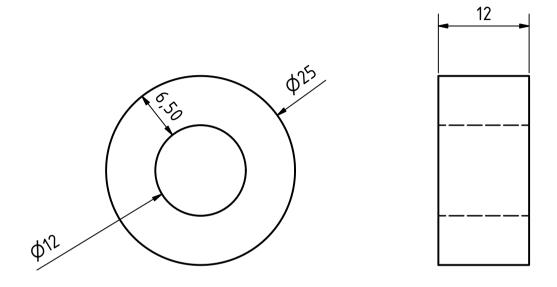

SCALE ( 2 : 1 )

|                               |                      |                         |            | Note: All ເ | ınits in mm. |
|-------------------------------|----------------------|-------------------------|------------|-------------|--------------|
| PROJECT                       | CREATED BY           | APPROVED BY             | <b>'</b>   | DATE        | VERSION      |
| Peeling Machine for Sunflowe  | r                    |                         |            |             |              |
| Seeds                         | L. Ruda              | A. Morillo              | A. Morillo |             | 1.0          |
| PART NAME FILE NAME           |                      |                         |            |             | POS          |
| Collar dia. 12 bore           | Collar dia. 12 bore. | Collar dia. 12 bore.ipt |            |             |              |
| DEVELOPED BY RE               | DESIGNED BY          | DOC. TYPE               | MATERIAL   |             | QUANTITY     |
|                               |                      | Part                    | Steel A5   |             | 4            |
|                               |                      | LICENCE                 |            | SCALE       | SHEET        |
| Tropical Products Institute O | HO e.V.              | CC-BY-SA                | 4.0        | 2:1         | 71 /71       |