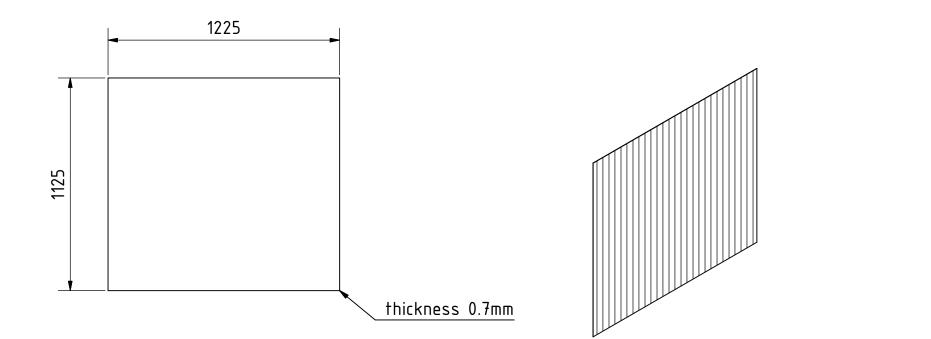

| PROJECT                     | CREATED BY     | APPROVED BY      |          | DATE       | VERSION    |
|-----------------------------|----------------|------------------|----------|------------|------------|
| Fish Dryer Smoker           | J. Zeron       | A. Morillo 09/08 |          | 09/08/2021 | 1.0<br>POS |
| Side cover                  | Side cover.ipt |                  |          |            | 8          |
| DEVELOPED BY                | REDESIGNED BY  | DOC. TYPE        | MATERIAL |            | QUANTITY   |
|                             |                | Part             | Corrugat | ed metal   | 2          |
|                             |                | LICENCE          |          | SCALE      | SHEET      |
| International Labour Office | OHO e.V.       | CC-BY-SA         | 4.0      | 1:20       | 7 /12      |