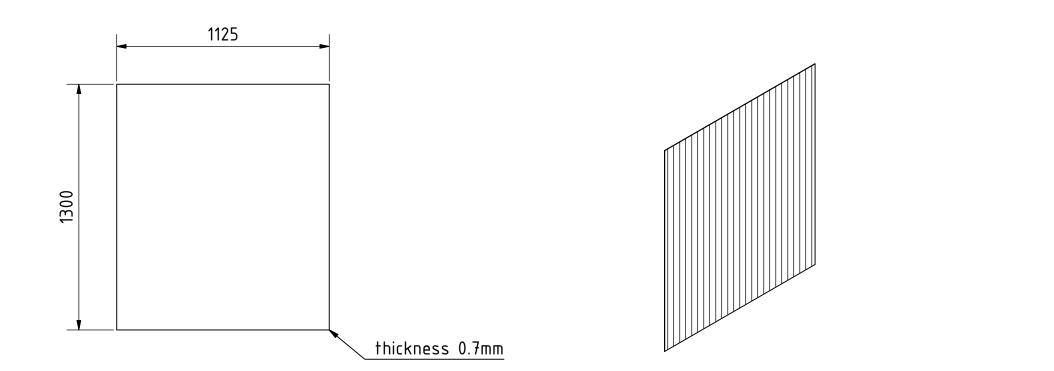

| Note: | All | units | ın | mm. |
|-------|-----|-------|----|-----|
|       |     |       |    |     |

•••

. ..

| PROJECT                | CREATED BY      | APPROVED B       | APPROVED BY |            | VERSION |
|------------------------|-----------------|------------------|-------------|------------|---------|
| Fish Dryer Smoker      | J. Zeron        | A. Morillo       | )           | 09/08/2021 | 1.0     |
| PART NAME              | FILE NAME       |                  |             |            | POS     |
| Back cover             | Back cover.ipt  |                  |             |            | 7       |
| DEVELOPED BY           | REDESIGNED BY   | Y DOC. TYPE MATE |             | MATERIAL   |         |
|                        |                 | Part             | Corruga     | ted metal  | 1       |
|                        |                 | LICENCE          |             | SCALE      | SHEET   |
| International Labour ( | Office OHO e.V. | CC-BY-SA         | 4.0         | 1:20       | 6 /12   |