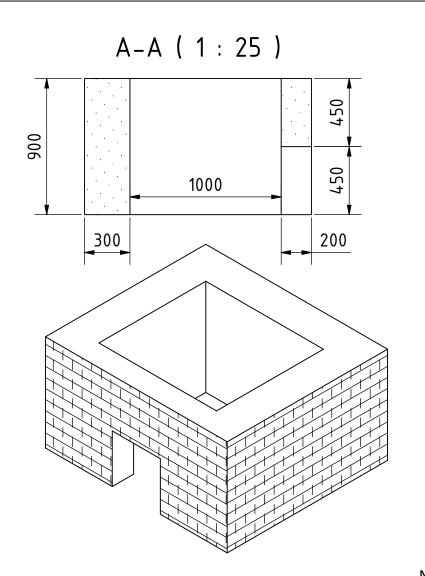

|                             |               |             |          | NOLC: All u   |          |
|-----------------------------|---------------|-------------|----------|---------------|----------|
| PROJECT                     | CREATED BY    | APPROVED BY |          | DATE          | VERSION  |
|                             |               |             |          | / /           |          |
| Fish Dryer Smoker           | J. Zeron      | A. Morillo  |          | 09/08/2021    | 1.0      |
| PART NAME                   | FILE NAME     | •           |          |               | POS      |
| Eine han                    | Fire box.ipt  |             |          |               |          |
| Fire box                    |               |             | _        |               | 1        |
| DEVELOPED BY                | REDESIGNED BY | DOC. TYPE   | MATERIAL |               | QUANTITY |
|                             |               | Part        | Made wit | h clay blocks | 1        |
|                             |               | LICENCE     |          | SCALE         | SHEET    |
| International Labour Office | OHO e.V.      | CC-BY-SA    | 4.0      | 1:25          | 4 /12    |