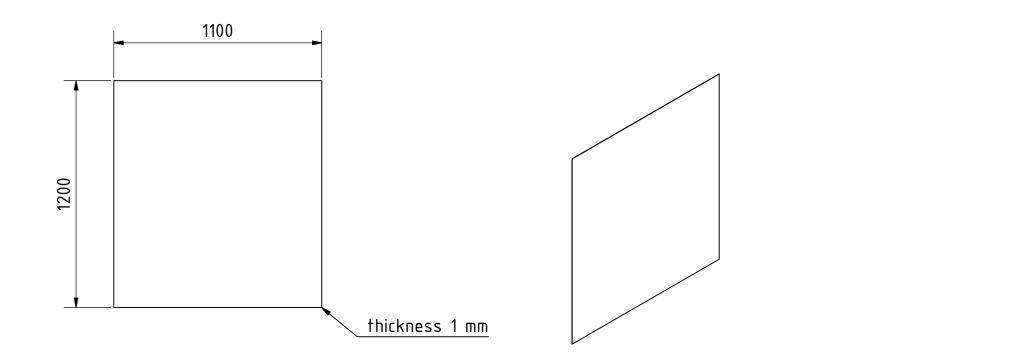

| PROJECT                        | CREATED BY            | APPROVED B | APPROVED BY        |               | VERSION    |
|--------------------------------|-----------------------|------------|--------------------|---------------|------------|
| Fish Dryer Smoker<br>PART NAME | J. Zeron<br>FILE NAME | A. Morillo | 1                  | 09/08/2021    | 1.0<br>POS |
| Tray sheet A<br>DEVELOPED BY   | Tray sheet A.ipt      | DOC. TYPE  | DOC. TYPE MATERIAL |               |            |
|                                | $(\Delta \Delta)$     |            | Galv. Ste          | eel<br>Iscale | 7<br>SHEET |
| International Labour Office    | OHO e.V.              | CC-BY-SA   | 4.0                | 1:20          | 10 /12     |