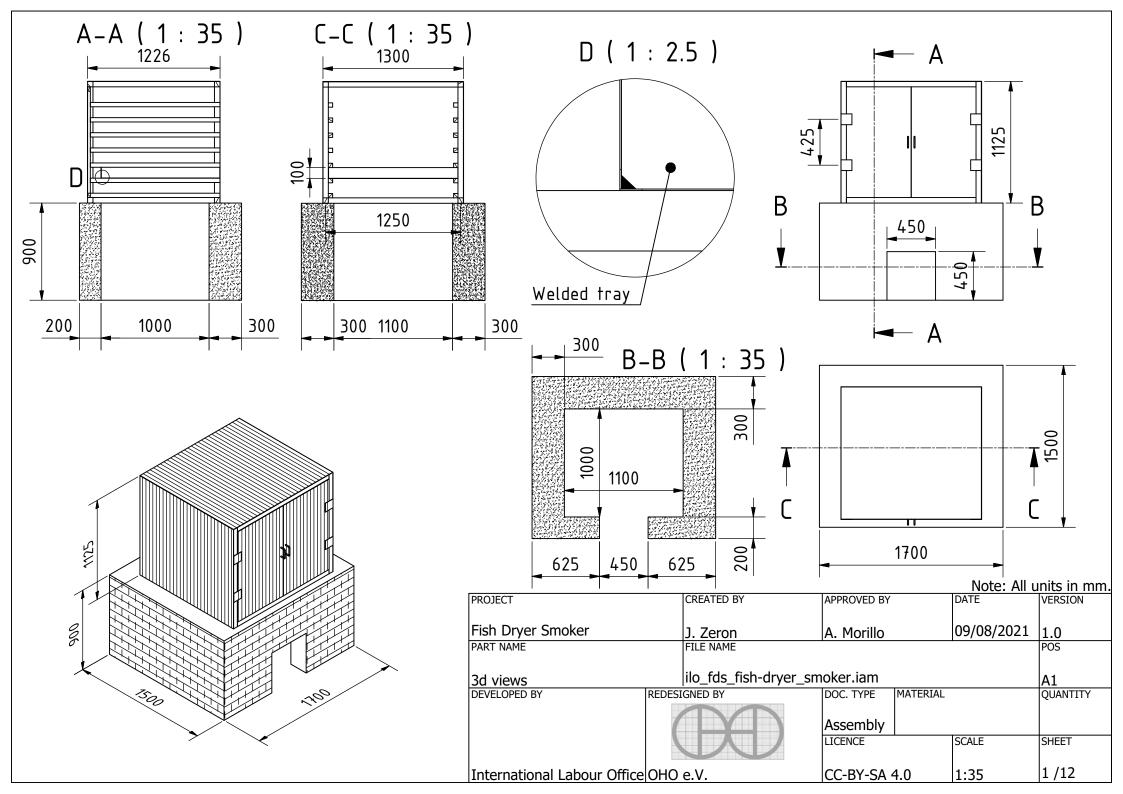

|     |     |                  | Parts list                    |            |                                                |       |
|-----|-----|------------------|-------------------------------|------------|------------------------------------------------|-------|
| POS | QTY | PART NAME        | FILE NAME                     | PART TYPE  | SPECIFICATIONS                                 | SHEET |
| A1  | -   | 3d views         | ilo_fds_fish-dryer_smoker.iam | -          | -                                              | 1     |
| A2  | -   | Exploded 3d view | ilo_fds_fish-dryer_smoker.ipn | -          | -                                              | 2     |
| B1  | -   | Parts list       | ilo_fds_fish-dryer_smoker.csv | -          | -                                              | 3     |
| 1   | 1   | Fire box         | Fire box.ipt                  | Production | Made with clay blocks                          | 4     |
| 2   | 4   | Wooden column    | -                             | Production | Kiln dried wood 50x50x1125mm                   | -     |
| 3   | 4   | Wooden beam A    | -                             | Production | Kiln dried wood 50x50x1200mm                   | -     |
| 4   | 4   | Wooden beam B    | -                             | Production | Kiln dried wood 50x50x1125mm                   | -     |
| 5   | 14  | Wooden beam C    | -                             | Production | Kiln dried wood 40x40x1200mm                   | -     |
| 6   | 1   | Top cover        | Top cover.ipt                 | Production | 0.7mm thick corrugated metal sheet 1225x1300mm |       |
| 7   | 1   | Back cover       | Back cover.ipt                | Production | 0.7mm thick corrugated metal sheet 1300x1125mm | 6     |
| 8   | 2   | Side cover       | Side cover.ipt                | Production | 0.7mm thick corrugated metal sheet 1225x1125mm | 7     |
| 9   | 2   | Door frame A     | -                             | Production | Kiln dried wood 40x25x1025mm                   | -     |
| 10  | 2   | Door frame B     | -                             | Production | Kiln dried wood 40x25x520mm                    | -     |
| 11  | 2   | Door cover       | Door cover.ipt                | Production | 0.7mm thick corrugated metal sheet 600x1025mm  | 8     |
| 12  | 16  | Handle           | Handle.ipt                    | Production | Steel A36 bar 10mm                             | 9     |
| 13  | 4   | Hinge            | -                             | Buy        | Brass 50x72mm                                  | -     |
| 14  | 7   | Tray sheet A     | Tray sheet A.ipt              | Production | 1 mm thick Galv. Steel sheet 1100x1200mm       | 10    |
| 15  | 14  | Tray sheet B     | Tray sheet B.ipt              | Production | 1 mm thick Galv. Steell sheet 1200x100mm       | 11    |
| 16  | 14  | Tray sheet C     | Tray sheet C.ipt              | Production | 1 mm thick Galv. Steel sheet 1100x100mm        | 12    |
| 17  | 16  | Nails long       | -                             | Buy        | Steel nails 3.1x75mm                           | -     |
| 18  | 36  | Nails short      | -                             | Buy        | Steel nails 1.4x25mm                           | -     |
|     |     |                  |                               |            |                                                |       |