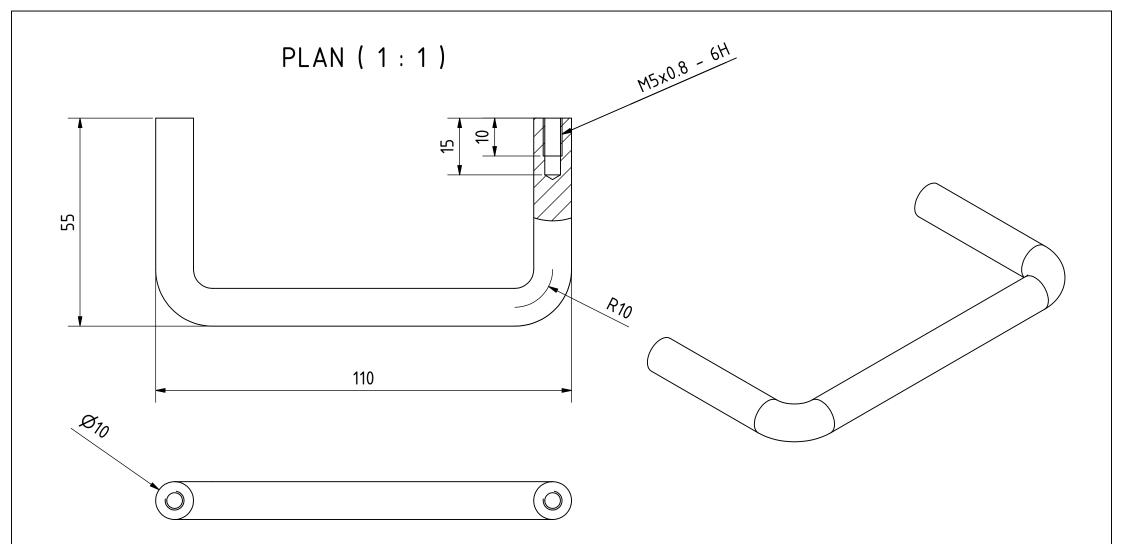

|                        |                |            |                    | 110001 / 111 0 |          |
|------------------------|----------------|------------|--------------------|----------------|----------|
| PROJECT                | CREATED BY     | APPROVED B | APPROVED BY        |                | VERSION  |
| Fish Dryer Smoker      | J. Zeron       | A. Morillo |                    | 09/08/2021     | 1.0      |
| PART NAME              | FILE NAME      |            |                    |                | POS      |
| Handle                 | Handle.ipt     |            |                    |                | 12       |
| DEVELOPED BY           | REDESIGNED BY  | DOC. TYPE  | DOC. TYPE MATERIAL |                | QUANTITY |
|                        |                | Part       | Steel A3           | 6              | 16       |
|                        |                | LICENCE    |                    | SCALE          | SHEET    |
| International Labour O | ffice OHO e.V. | CC-BY-SA   | 4.0                | 1:2            | 9 /12    |