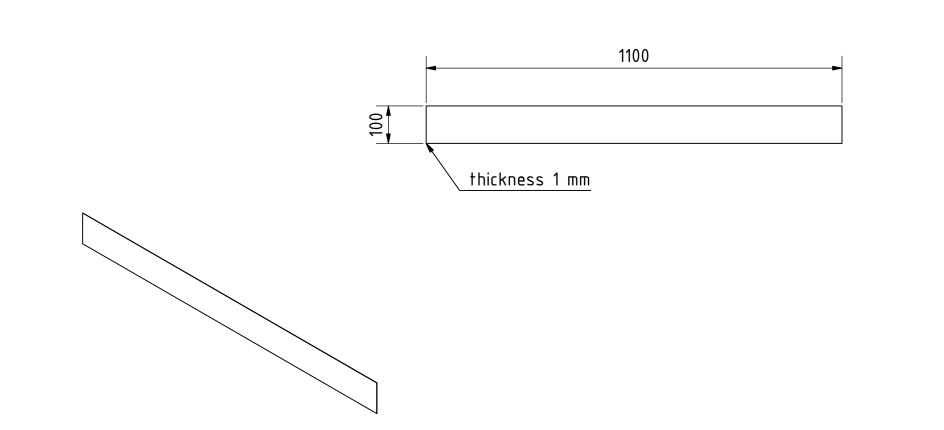

| PROJECT                        | CREATED BY            | APPROVED B | APPROVED BY        |               | VERSION    |
|--------------------------------|-----------------------|------------|--------------------|---------------|------------|
| Fish Dryer Smoker<br>PART NAME | J. Zeron<br>FILE NAME | A. Morillo | 1                  | 09/08/2021    | 1.0<br>POS |
| Tray sheet A<br>DEVELOPED BY   | Tray sheet A.ipt      | DOC. TYPE  | DOC. TYPE MATERIAL |               |            |
|                                | $(\Delta \Delta)$     |            | Galv. Ste          | eel<br>Iscale | 7<br>SHEET |
| International Labour Office    | OHO e.V.              | CC-BY-SA   | 4.0                | 1:20          | 10 /12     |