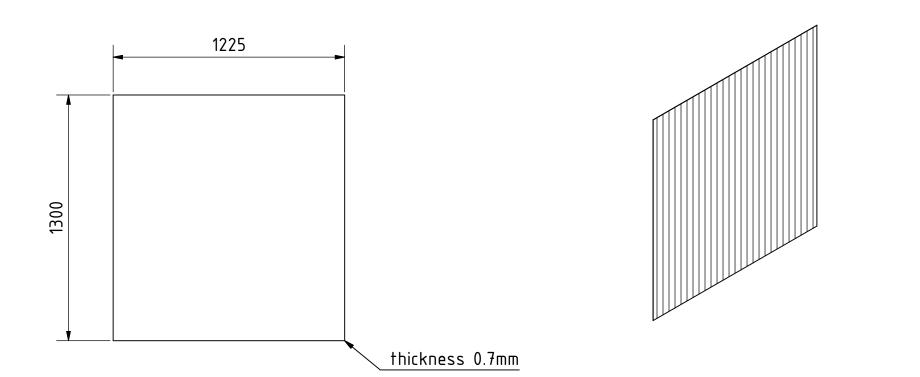

| PROJECT                     | CREATED BY    | APPROVED BY | APPROVED BY          |          | VERSION  |
|-----------------------------|---------------|-------------|----------------------|----------|----------|
| Fish Dryer Smoker           | J. Zeron      | A. Morillo  | A. Morillo 09/08/202 |          | 1.0      |
| PART NAME                   | FILE NAME     |             |                      |          | POS      |
| Top cover                   | Top cover.ipt |             |                      |          | 6        |
| DEVELOPED BY                | REDESIGNED BY | DOC. TYPE   | MATERIAL             |          | QUANTITY |
|                             |               |             | Corrugat             | ed metal | 1        |
|                             |               | LICENCE     |                      | SCALE    | SHEET    |
| International Labour Office | OHO e.V.      | CC-BY-SA    | 4.0                  | 1:20     | 5 /12    |