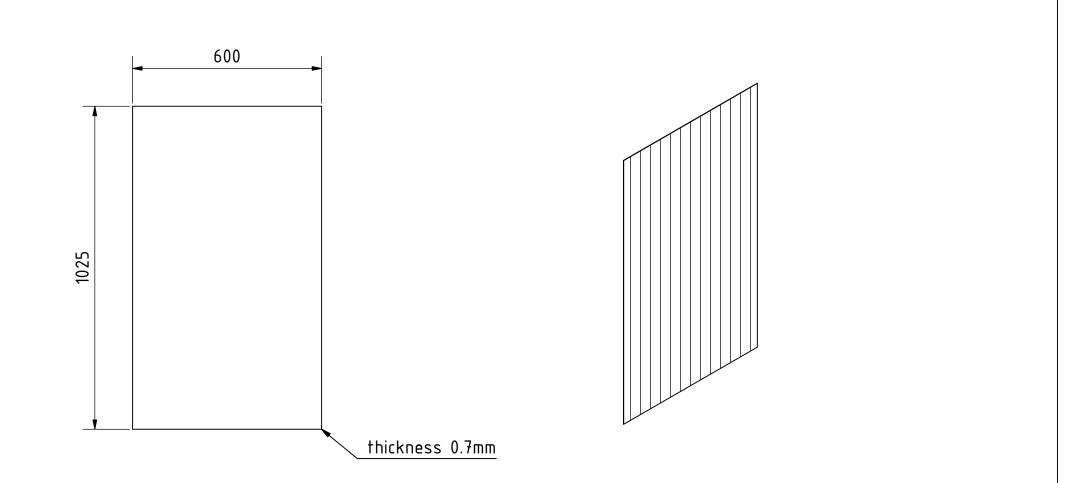

PROJECT

Note: All units in mm. CREATED BY APPROVED BY Fish Dryer Smoker PART NAME 09/08/2021 J. Zeron A. Morillo 1.0 POS Door cover.ipt Door cover DEVELOPED BY 11 QUANTITY REDESIGNED BY DOC. TYPE MATERIAL Corrugated metal Part LICENCE 2 SHEET SCALE 8 /12 International Labour Office OHO e.V. CC-BY-SA 4.0 1:12