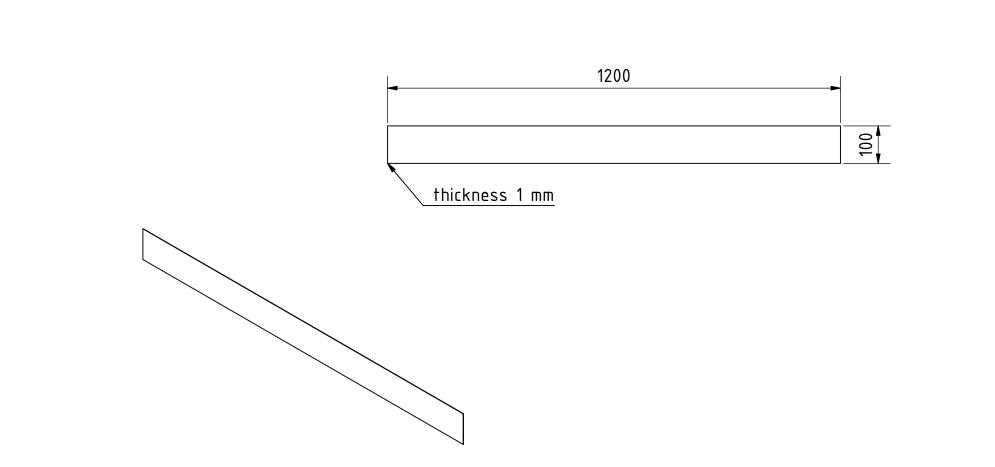

|                                      |              |                  |                    |             | NOLC: AILU |          |
|--------------------------------------|--------------|------------------|--------------------|-------------|------------|----------|
| PROJECT                              |              | CREATED BY       | APPROVED BY        | APPROVED BY |            | VERSION  |
|                                      |              | -                |                    |             |            |          |
|                                      |              |                  |                    |             |            |          |
| Fish Dryer Smoker                    |              | J. Zeron         | A. Morillo         |             | 09/08/2021 | 1.0      |
| -                                    |              |                  |                    |             | 05/00/2021 |          |
| PART NAME                            |              | FILE NAME        |                    |             |            | POS      |
|                                      |              |                  |                    |             |            |          |
|                                      |              | Tray sheet B.ipt |                    |             |            |          |
| I ray sheet B                        | Tray sheet B |                  |                    |             |            | 15       |
| DEVELOPED BY                         | REDEST       | GNED BY          | DOC. TYPE MATERIAL |             |            | QUANTITY |
|                                      |              |                  |                    |             |            | 20/      |
|                                      |              |                  |                    |             |            |          |
|                                      |              |                  | Part               | Galv. Ste   | امد        | 14       |
|                                      |              |                  |                    |             |            |          |
|                                      |              |                  | LICENCE            |             | SCALE      | SHEET    |
|                                      |              |                  |                    |             |            |          |
|                                      |              |                  |                    |             |            |          |
| International Labour Office OHO e.V. |              |                  | CC-BY-SA           | 4.0         | 1:10       | 11 /12   |
|                                      |              |                  | 100 01 01          |             |            | · ·      |