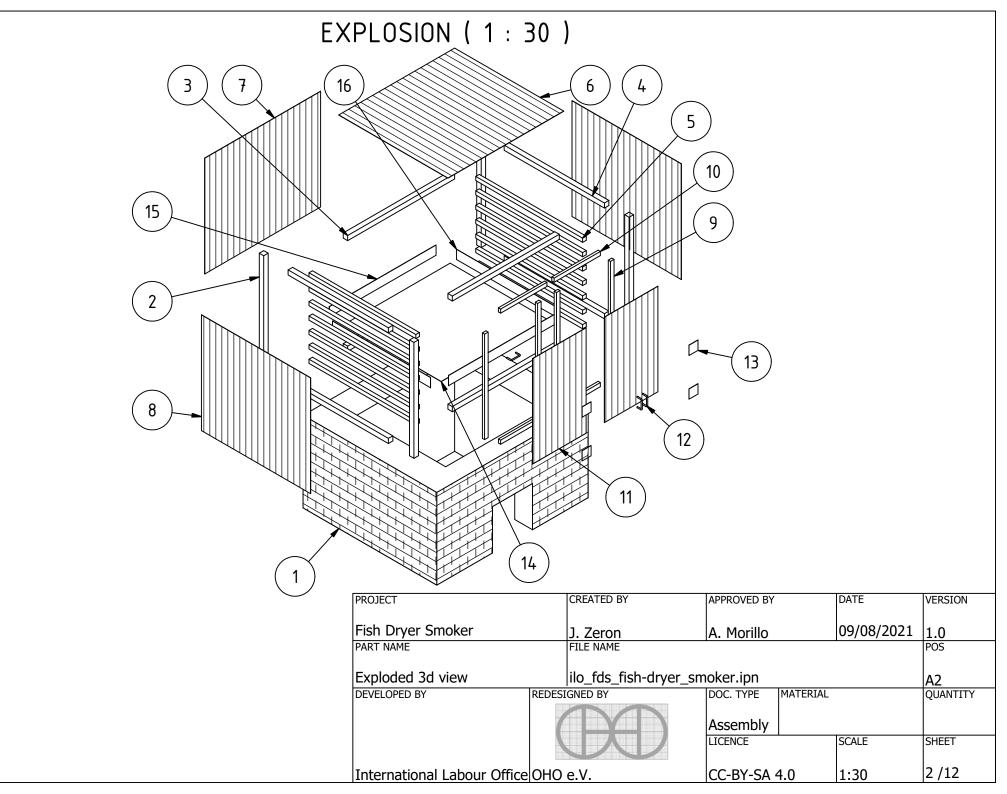

|     |     |                  | Parts list                    |            |                                                |       |
|-----|-----|------------------|-------------------------------|------------|------------------------------------------------|-------|
| POS | QTY | PART NAME        | FILE NAME                     | PART TYPE  | SPECIFICATIONS                                 | SHEET |
| A1  | -   | 3d views         | ilo_fds_fish-dryer_smoker.iam | -          | -                                              | 1     |
| A2  | -   | Exploded 3d view | ilo_fds_fish-dryer_smoker.ipn | -          | -                                              | 2     |
| B1  | -   | Parts list       | ilo_fds_fish-dryer_smoker.csv | -          | -                                              | 3     |
| 1   | 1   | Fire box         | Fire box.ipt                  | Production | Made with clay blocks                          | 4     |
| 2   | 4   | Wooden column    | -                             | Production | Kiln dried wood 50x50x1125mm                   | -     |
| 3   | 4   | Wooden beam A    | -                             | Production | Kiln dried wood 50x50x1200mm                   | -     |
| 4   | 4   | Wooden beam B    | -                             | Production | Kiln dried wood 50x50x1125mm                   | -     |
| 5   | 14  | Wooden beam C    | -                             | Production | Kiln dried wood 40x40x1200mm                   | -     |
| 6   | 1   | Top cover        | Top cover.ipt                 | Production | 0.7mm thick corrugated metal sheet 1225x1300mm |       |
| 7   | 1   | Back cover       | Back cover.ipt                | Production | 0.7mm thick corrugated metal sheet 1300x1125mm | 6     |
| 8   | 2   | Side cover       | Side cover.ipt                | Production | 0.7mm thick corrugated metal sheet 1225x1125mm | 7     |
| 9   | 2   | Door frame A     | -                             | Production | Kiln dried wood 40x25x1025mm                   | -     |
| 10  | 2   | Door frame B     | -                             | Production | Kiln dried wood 40x25x520mm                    | -     |
| 11  | 2   | Door cover       | Door cover.ipt                | Production | 0.7mm thick corrugated metal sheet 600x1025mm  | 8     |
| 12  | 16  | Handle           | Handle.ipt                    | Production | Steel A36 bar 10mm                             | 9     |
| 13  | 4   | Hinge            | -                             | Buy        | Brass 50x72mm                                  | -     |
| 14  | 7   | Tray sheet A     | Tray sheet A.ipt              | Production | 1 mm thick Galv. Steel sheet 1100x1200mm       | 10    |
| 15  | 14  | Tray sheet B     | Tray sheet B.ipt              | Production | 1 mm thick Galv. Steell sheet 1200x100mm       | 11    |
| 16  | 14  | Tray sheet C     | Tray sheet C.ipt              | Production | 1 mm thick Galv. Steel sheet 1100x100mm        | 12    |
| 17  | 16  | Nails long       | -                             | Buy        | Steel nails 3.1x75mm                           | -     |
| 18  | 36  | Nails short      | -                             | Buy        | Steel nails 1.4x25mm                           | -     |
|     |     |                  |                               |            |                                                |       |