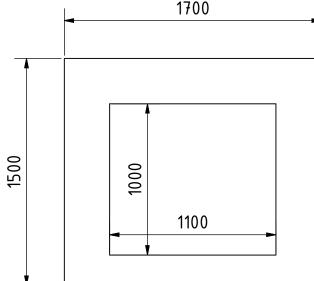

|                             |               |             |          | NOLC: All u   |          |
|-----------------------------|---------------|-------------|----------|---------------|----------|
| PROJECT                     | CREATED BY    | APPROVED BY |          | DATE          | VERSION  |
|                             |               |             |          | / /           |          |
| Fish Dryer Smoker           | J. Zeron      | A. Morillo  |          | 09/08/2021    | 1.0      |
| PART NAME                   | FILE NAME     | •           |          |               | POS      |
| Eine han                    | Fire box.ipt  |             |          |               |          |
| Fire box                    |               |             | _        |               | 1        |
| DEVELOPED BY                | REDESIGNED BY | DOC. TYPE   | MATERIAL |               | QUANTITY |
|                             |               | Part        | Made wit | h clay blocks | 1        |
|                             |               | LICENCE     |          | SCALE         | SHEET    |
| International Labour Office | OHO e.V.      | CC-BY-SA    | 4.0      | 1:25          | 4 /12    |