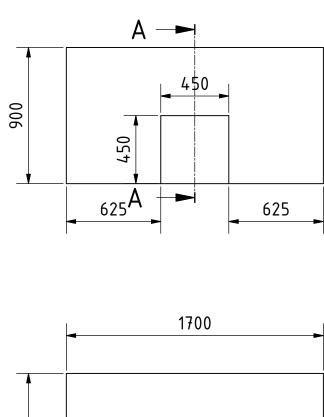

|                             |               |             |          | NOLC: All u   |          |
|-----------------------------|---------------|-------------|----------|---------------|----------|
| PROJECT                     | CREATED BY    | APPROVED BY |          | DATE          | VERSION  |
|                             |               |             |          | / /           |          |
| Fish Dryer Smoker           | J. Zeron      | A. Morillo  |          | 09/08/2021    | 1.0      |
| PART NAME                   | FILE NAME     | •           |          |               | POS      |
| Eine han                    | Fire box.ipt  |             |          |               |          |
| Fire box                    |               |             | _        |               | 1        |
| DEVELOPED BY                | REDESIGNED BY | DOC. TYPE   | MATERIAL |               | QUANTITY |
|                             |               | Part        | Made wit | h clay blocks | 1        |
|                             |               | LICENCE     |          | SCALE         | SHEET    |
| International Labour Office | OHO e.V.      | CC-BY-SA    | 4.0      | 1:25          | 4 /12    |