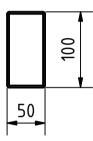

|                                             | -                          | -           |          | NOLE. AII U | 111CS 111 111111. |
|---------------------------------------------|----------------------------|-------------|----------|-------------|-------------------|
| PROJECT                                     | CREATED BY                 | APPROVED BY |          | DATE        | VERSION           |
| Snow Sled with 10 hp outboard               |                            |             |          |             |                   |
| motor                                       | D. Mosquera                | A. Morillo  |          | 10/08/2021  | 1.0               |
| PART NAME                                   | FILE NAME                  | •           |          | -           | POS               |
|                                             |                            |             |          |             |                   |
| Transom bolter                              | oho_sso_transom-bolter.ipt |             |          |             | 1.1               |
| PUBLISHED BY                                |                            | DOC. TYPE   | MATERIAL |             | QUANTITY          |
|                                             |                            |             |          |             |                   |
| OPEN HARDWARE OBSERVATORY                   |                            |             | ASTME A  | <b>\</b> 36 | 1                 |
| Free Blueprints for Sustainable Development |                            | LICENCE     |          | SCALE       | SHEET             |
| HEHEENA ANTHENNESSAN ANTHE HE               |                            |             |          |             |                   |
| OHO e.V.                                    |                            | CC-BY-SA    | 4.0      | 1:5         | 11 /47            |

Note: All units in mm.