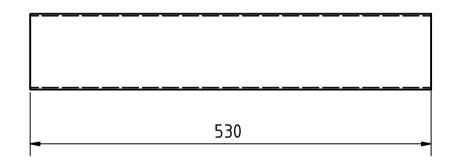

|                                             | -                          | -           |          | NOLE. AII U | 111CS 111 111111. |
|---------------------------------------------|----------------------------|-------------|----------|-------------|-------------------|
| PROJECT                                     | CREATED BY                 | APPROVED BY |          | DATE        | VERSION           |
| Snow Sled with 10 hp outboard               |                            |             |          |             |                   |
| motor                                       | D. Mosquera                | A. Morillo  |          | 10/08/2021  | 1.0               |
| PART NAME                                   | FILE NAME                  | •           |          | -           | POS               |
|                                             |                            |             |          |             |                   |
| Transom bolter                              | oho_sso_transom-bolter.ipt |             |          |             | 1.1               |
| PUBLISHED BY                                |                            | DOC. TYPE   | MATERIAL |             | QUANTITY          |
|                                             |                            |             |          |             |                   |
| OPEN HARDWARE OBSERVATORY                   |                            |             | ASTME A  | <b>\</b> 36 | 1                 |
| Free Blueprints for Sustainable Development |                            | LICENCE     |          | SCALE       | SHEET             |
| HEHEENA ANTHENNESSAN ANTHE HE               |                            |             |          |             |                   |
| OHO e.V.                                    |                            | CC-BY-SA    | 4.0      | 1:5         | 11 /47            |

Note: All units in mm.