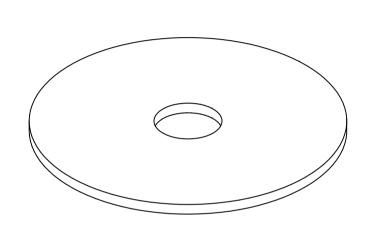

Note: All units in mm.

| PROJECT                                                            | CREATED BY   | APPROVED BY      |          | DATE       | VERSION  |
|--------------------------------------------------------------------|--------------|------------------|----------|------------|----------|
| Hydraulic Ram for Pumping \                                        | W. E. Araujo | A. Morillo       |          | 13/07/2021 | 1.0      |
| PART NAME FILE NAME                                                |              |                  |          | POS        |          |
| Stem washer - rubber 1 pac_hrw_hydraulic-ram-for-pumping-water.dwg |              |                  |          | 1.19       |          |
| DEVELOPED BY                                                       | EDESIGNED BY | DOC. TYPE        | MATERIAL |            | QUANTITY |
|                                                                    |              | Part             | Rubber   |            | 2        |
|                                                                    |              | LICENCE          |          | SCALE      | SHEET    |
| Practical Action C                                                 | OHO e.V.     | CC-BY-SA 4.0 2:1 |          | 11/16      |          |