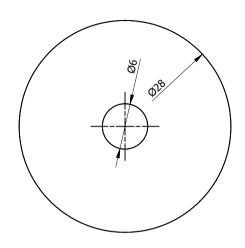

Note: All units in mm.

| PROJECT                                                            | CREATED BY   | APPROVED BY      |          | DATE       | VERSION  |
|--------------------------------------------------------------------|--------------|------------------|----------|------------|----------|
| Hydraulic Ram for Pumping \                                        | W. E. Araujo | A. Morillo       |          | 13/07/2021 | 1.0      |
| PART NAME FILE NAME                                                |              |                  |          | POS        |          |
| Stem washer - rubber 1 pac_hrw_hydraulic-ram-for-pumping-water.dwg |              |                  |          | 1.19       |          |
| DEVELOPED BY                                                       | EDESIGNED BY | DOC. TYPE        | MATERIAL |            | QUANTITY |
|                                                                    |              | Part             | Rubber   |            | 2        |
|                                                                    |              | LICENCE          |          | SCALE      | SHEET    |
| Practical Action C                                                 | OHO e.V.     | CC-BY-SA 4.0 2:1 |          | 11/16      |          |