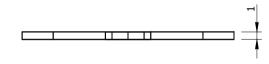

Note: All units in mm.

| PROJECT                                                            | CREATED BY   | APPROVED BY      |          | DATE       | VERSION  |
|--------------------------------------------------------------------|--------------|------------------|----------|------------|----------|
| Hydraulic Ram for Pumping \                                        | W. E. Araujo | A. Morillo       |          | 13/07/2021 | 1.0      |
| PART NAME FILE NAME                                                |              |                  |          | POS        |          |
| Stem washer - rubber 1 pac_hrw_hydraulic-ram-for-pumping-water.dwg |              |                  |          | 1.19       |          |
| DEVELOPED BY                                                       | EDESIGNED BY | DOC. TYPE        | MATERIAL |            | QUANTITY |
|                                                                    |              | Part             | Rubber   |            | 2        |
|                                                                    |              | LICENCE          |          | SCALE      | SHEET    |
| Practical Action C                                                 | OHO e.V.     | CC-BY-SA 4.0 2:1 |          | 11/16      |          |