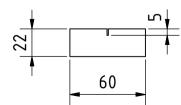

| PROJECT                                                                  | CREATED BY        | APPROVED BY |          | DATE      | VERSION  |
|--------------------------------------------------------------------------|-------------------|-------------|----------|-----------|----------|
| Electrical Saw for Small                                                 |                   |             |          |           |          |
| Metal Works                                                              | J. Zeron          | A. Morillo  |          | 10/08/202 | 1.0      |
| PART NAME                                                                | FILE NAME         | •           |          |           | POS      |
|                                                                          |                   |             |          |           |          |
| Cutting board                                                            | Cutting board.ipt |             |          |           | 2        |
| PUBLISHED ON                                                             |                   | DOC. TYPE   | MATERIAL |           | QUANTITY |
| OPEN HARDWARE OBSERVATORY<br>Free Blueprints for Sustainable Development |                   |             |          |           |          |
|                                                                          |                   | Part        | Hardwoo  | bd        | 1        |
|                                                                          |                   | LICENCE     |          | SCALE     | SHEET    |
|                                                                          |                   |             |          |           |          |
| www.oho.wiki                                                             |                   | CC-BY-SA 4  | 1.0      | 1:3       | 5 /11    |

Note: All units in mm.