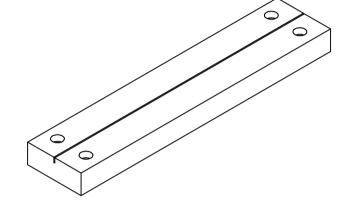

| PROJECT                                                                  | CREATED BY        | APPROVED BY |          | DATE      | VERSION  |
|--------------------------------------------------------------------------|-------------------|-------------|----------|-----------|----------|
| Electrical Saw for Small                                                 |                   |             |          |           |          |
| Metal Works                                                              | J. Zeron          | A. Morillo  |          | 10/08/202 | 1.0      |
| PART NAME                                                                | FILE NAME         | •           |          |           | POS      |
|                                                                          |                   |             |          |           |          |
| Cutting board                                                            | Cutting board.ipt |             |          |           | 2        |
| PUBLISHED ON                                                             |                   | DOC. TYPE   | MATERIAL |           | QUANTITY |
| OPEN HARDWARE OBSERVATORY<br>Free Blueprints for Sustainable Development |                   |             |          |           |          |
|                                                                          |                   | Part        | Hardwoo  | bd        | 1        |
|                                                                          |                   | LICENCE     |          | SCALE     | SHEET    |
|                                                                          |                   |             |          |           |          |
| www.oho.wiki                                                             |                   | CC-BY-SA 4  | 1.0      | 1:3       | 5 /11    |