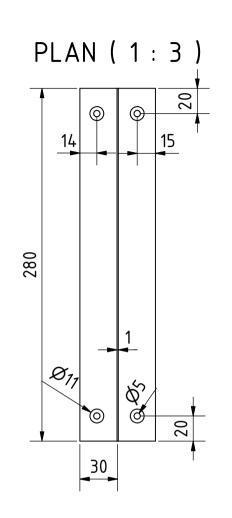

| PROJECT                                                                  | CREATED BY        | APPROVED BY |          | DATE      | VERSION  |
|--------------------------------------------------------------------------|-------------------|-------------|----------|-----------|----------|
| Electrical Saw for Small                                                 |                   |             |          |           |          |
| Metal Works                                                              | J. Zeron          | A. Morillo  |          | 10/08/202 | 1.0      |
| PART NAME                                                                | FILE NAME         | •           |          |           | POS      |
|                                                                          |                   |             |          |           |          |
| Cutting board                                                            | Cutting board.ipt |             |          |           | 2        |
| PUBLISHED ON                                                             |                   | DOC. TYPE   | MATERIAL |           | QUANTITY |
| OPEN HARDWARE OBSERVATORY<br>Free Blueprints for Sustainable Development |                   |             |          |           |          |
|                                                                          |                   | Part        | Hardwoo  | bd        | 1        |
|                                                                          |                   | LICENCE     |          | SCALE     | SHEET    |
|                                                                          |                   |             |          |           |          |
| www.oho.wiki                                                             |                   | CC-BY-SA 4  | 1.0      | 1:3       | 5 /11    |

Note: All units in mm.