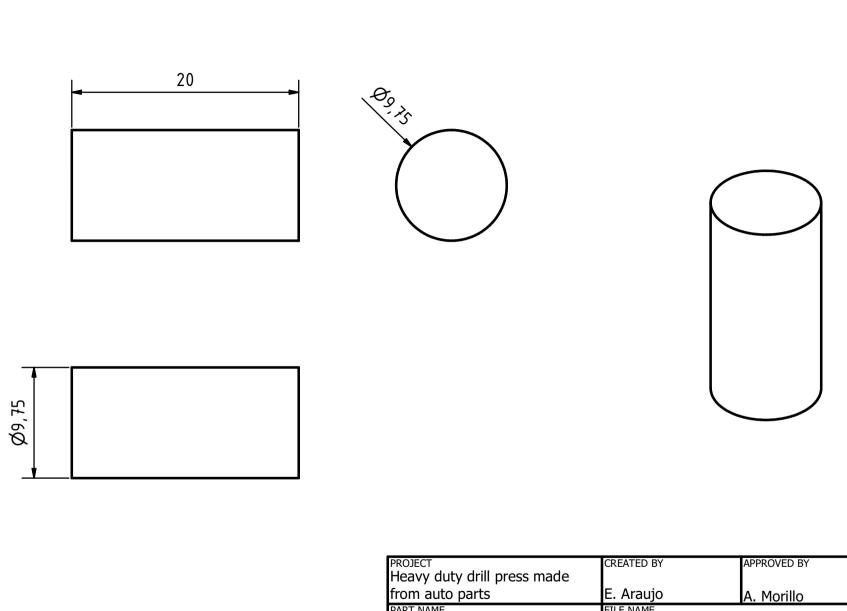

|                             | CREATED BY                                            | APPROVED BY        |     | DATE       | VERSION |
|-----------------------------|-------------------------------------------------------|--------------------|-----|------------|---------|
| Heavy duty drill press made |                                                       |                    |     |            |         |
| from auto parts             | E. Araujo                                             | A. Morillo         |     | 02/11/2021 | 1.0     |
| PART NAME                   | FILE NAME                                             | -                  |     | -          | POS     |
| Die lee dit ee              | nd tale to a                                          |                    |     |            |         |
| Pin bushing                 | lhh_hda_heavy_duty_drill_press_made_from_auto.idw 7.8 |                    |     |            |         |
| PUBLISHED BY                |                                                       | DOC. TYPE MATERIAL |     | QUANTITY   |         |
|                             |                                                       |                    |     |            |         |
| Ť <b>/ ( )</b>              |                                                       | Part Steel bar A36 |     | 2          |         |
|                             |                                                       | LICENCE            |     | SCALE      | SHEET   |
|                             |                                                       |                    |     |            |         |
| OHO e.V.                    |                                                       | CC-BY-SA 4         | 1.0 | 3:1        | 70 /70  |