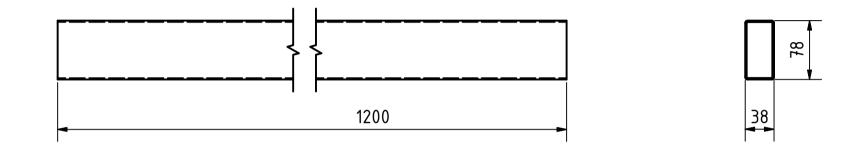

| PROJECT                                     | CREATED BY             | APPROVED BY |          | DATE       | VERSION  |
|---------------------------------------------|------------------------|-------------|----------|------------|----------|
| Snow Sled with 10 hp outboard               |                        |             |          |            |          |
| motor                                       | D. Mosquera            | A. Morillo  |          | 10/08/2021 | 1.0      |
| PART NAME                                   | FILE NAME              | E NAME      |          |            |          |
|                                             |                        |             |          |            |          |
| Frame base                                  | oho_sso_frame-base.ipt |             |          |            | 1.4      |
| PUBLISHED BY                                |                        | DOC. TYPE   | MATERIAL |            | QUANTITY |
|                                             |                        |             |          |            |          |
| OPEN HARDWARE OBSERVATORY                   |                        |             | ASTM A36 |            | 2        |
| Free Blueprints for Sustainable Development |                        | LICENCE     |          | SCALE      | SHEET    |
|                                             |                        |             |          |            |          |
| OHO e.V.                                    |                        | CC-BY-SA    | 4.0      | 1:5        | 14 /47   |

Note: All units in mm.