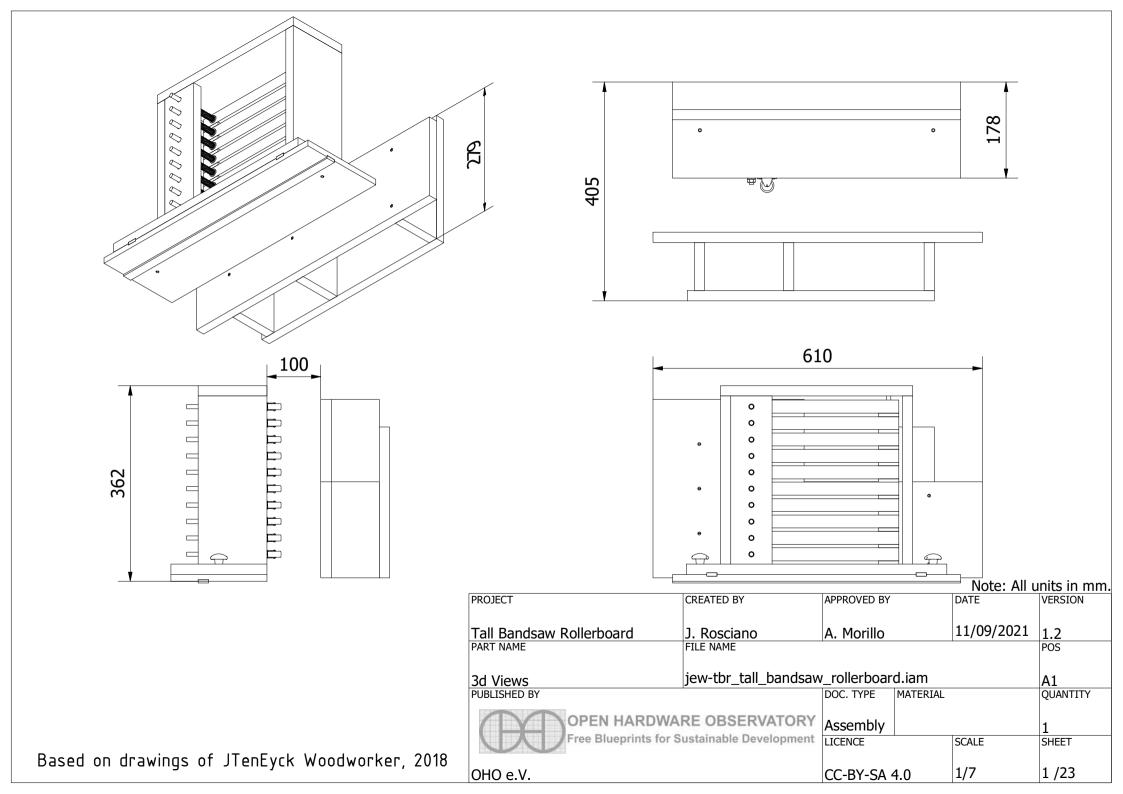

|                                             |                                      |             |          | Note: All ι | ınits in mm. |
|---------------------------------------------|--------------------------------------|-------------|----------|-------------|--------------|
| PROJECT                                     | CREATED BY                           | APPROVED BY |          | DATE        | VERSION      |
| Tall Bandsaw Rollerboard                    | J. Rosciano                          | A. Morillo  |          | 11/09/2021  | 1.2          |
| PART NAME                                   | FILE NAME                            |             |          |             | POS          |
|                                             |                                      |             |          |             |              |
| 3D views                                    | jew-tbr_tall_bandsaw_rollerboard.iam |             |          |             | A1           |
| PUBLISHED BY                                |                                      | DOC. TYPE   | MATERIAL |             | QUANTITY     |
| OPEN HARDWARE OBSERVATORY                   |                                      |             |          |             |              |
|                                             |                                      | Assembly    |          |             | 1            |
| Free Blueprints for Sustainable Development |                                      | LICENCE     |          | SCALE       | SHEET        |
|                                             |                                      |             |          |             |              |
| OHO e.V.                                    |                                      | CC-BY-SA    | 4.0      | 1/25        | 2 /23        |