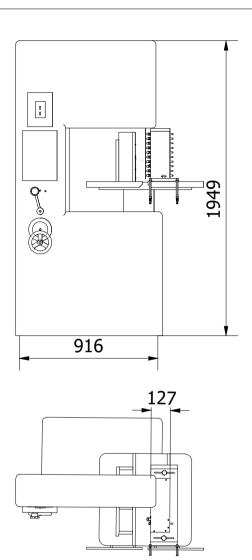

|                                             |                                      |             |          | Note: All ι | ınits in mm. |
|---------------------------------------------|--------------------------------------|-------------|----------|-------------|--------------|
| PROJECT                                     | CREATED BY                           | APPROVED BY |          | DATE        | VERSION      |
| Tall Bandsaw Rollerboard                    | J. Rosciano                          | A. Morillo  |          | 11/09/2021  | 1.2          |
| PART NAME                                   | FILE NAME                            |             |          |             | POS          |
|                                             |                                      |