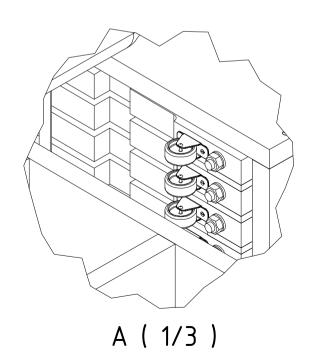

|                                             |                                      |             |          | Note: All ι | ınits in mm. |
|---------------------------------------------|--------------------------------------|-------------|----------|-------------|--------------|
| PROJECT                                     | CREATED BY                           | APPROVED BY |          | DATE        | VERSION      |
| Tall Bandsaw Rollerboard                    | J. Rosciano                          | A. Morillo  |          | 11/09/2021  | 1.2          |
| PART NAME                                   | FILE NAME                            |             |          |             | POS          |
|                                             |                                      |