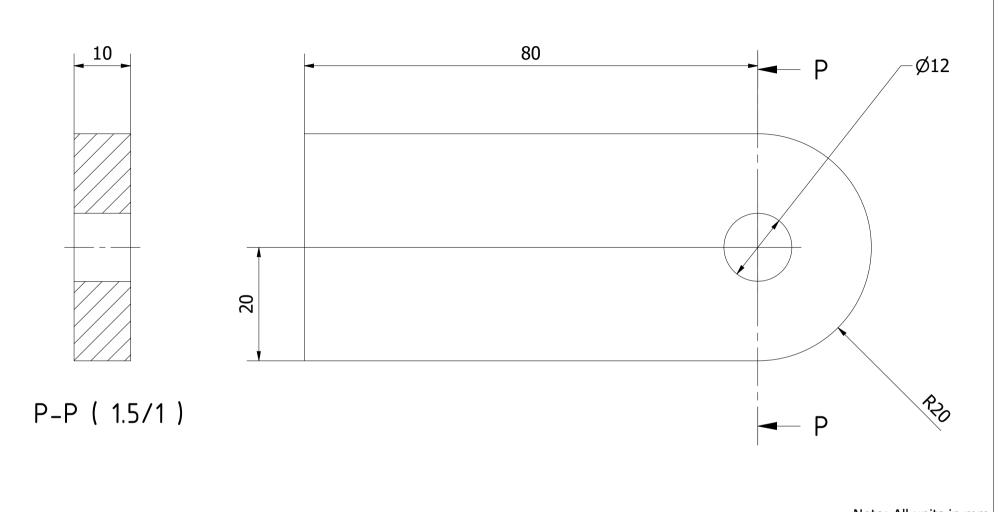

|                                 |                 |             |                    | Note: All u | ınits in mm |
|---------------------------------|-----------------|-------------|--------------------|-------------|-------------|
| PROJECT                         | CREATED BY      | APPROVED BY | APPROVED BY        |             | VERSION     |
| Convertible Bicycle Trailer for |                 |             |                    |             |             |
| People - with shock absorber    | J. Rosciano     | A. Morillo  | A. Morillo         |             | 1.1         |
| PART NAME                       | FILE NAME       | '           |                    |             | POS         |
| Clamp plate                     | Clamp plate.ipt |             |                    |             | 3.4         |
| DEVELOPED BY RE                 | DESIGNED BY     | DOC. TYPE   | DOC. TYPE MATERIAL |             | QUANTITY    |
|                                 |                 | Part        | DIN C45            |             | 1           |
|                                 |                 | LICENCE     | •                  | SCALE       | SHEET       |
| Practical Action Of             | HO e.V.         | CC-BY-SA    | CC-BY-SA 4.0       |             | 22 /51      |