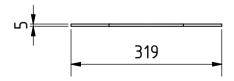

## ELEVATION (1:8)

|                            |               |                |             |          | Note: All ເ | ınits in mm. |
|----------------------------|---------------|----------------|-------------|----------|-------------|--------------|
| PROJECT                    |               | CREATED BY     | APPROVED BY |          | DATE        | VERSION      |
| Hand Operated Winnower for |               |                |             |          |             |              |
| groundnut                  |               | J. Zeron       | A. Morillo  |          | 09/08/2021  | 1.0          |
| PART NAME                  |               | FILE NAME      |             |          |             | POS          |
|                            |               |                |             |          |             |              |
| Side board                 |               | Side board.ipt |             |          |             | 3.9          |
| DEVELOPED BY               | REDESIGNED BY |                | DOC. TYPE   | MATERIAL |             | QUANTITY     |
|                            |               |                |             |          |             |              |
|                            | //            |                | Part        | Plywood  |             | 2            |
|                            |               |                | LICENCE     |          | SCALE       | SHEET        |
|                            |               |                |             |          |             |              |
| Tropical Products Institut | OHO e.V.      |                | CC-BY-SA    | 4.0      | 1:8         | 27 /45       |