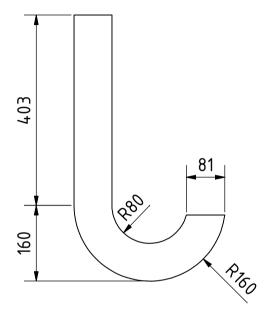

## ELEVATION (1:8)

|                            |               |                |             |          | Note: All ເ | ınits in mm. |
|----------------------------|---------------|----------------|-------------|----------|-------------|--------------|
| PROJECT                    |               | CREATED BY     | APPROVED BY |          | DATE        | VERSION      |
| Hand Operated Winnower for |               |                |             |          |             |              |
| groundnut                  |               | J. Zeron       | A. Morillo  |          | 09/08/2021  | 1.0          |
| PART NAME                  |               | FILE NAME      |             |          |             | POS          |
|                            |               |                |             |          |             |              |
| Side board                 |               | Side board.ipt |             |          |             | 3.9          |
| DEVELOPED BY               | REDESIGNED BY |                | DOC. TYPE   | MATERIAL |             | QUANTITY     |
|                            |               |                |             |          |             |              |
|                            | //            |                | Part        | Plywood  |             | 2            |
|                            |               |                | LICENCE     |          | SCALE       | SHEET        |
|                            |               |                |             |          |             |              |
| Tropical Products Institut | OHO e.V.      |                | CC-BY-SA    | 4.0      | 1:8         | 27 /45       |