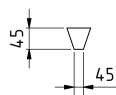

| note: All u      |                  |            |             |          |            |          |
|------------------|------------------|------------|-------------|----------|------------|----------|
| PROJECT          |                  | CREATED BY | APPROVED BY |          | DATE       | VERSION  |
|                  |                  |            |             |          |            |          |
|                  |                  |            |             |          | 02/00/2021 |          |
| Flat Bottom Boat |                  | J. Zeron   | A. Morillo  |          | 02/08/2021 | 1.0      |
| PART NAME        |                  | FILE NAME  |             |          |            | POS      |
|                  |                  |            |             |          |            |          |
|                  |                  | Ctom int   |             |          |            |          |
| Stem             |                  | Stem.ipt   |             |          |            | 2.8      |
| DEVELOPED BY     | ELOPED BY REDESI |            | DOC. TYPE   | MATERIAL |            | QUANTITY |
|                  |                  |            |             |          |            |          |
|                  |                  |            | L .         |          |            |          |
|                  |                  |            | Part        | Hardwoo  | d          | 1        |
|                  |                  |            | LICENCE     |          | SCALE      | SHEET    |
|                  |                  |            |             |          |            |          |
| FAO              | оно              | eV         | CC-BY-SA    | 40       | 1:8        | 17 /25   |
|                  |                  | C.V.       |             | 1.0      | 1.0        | 11, 120  |