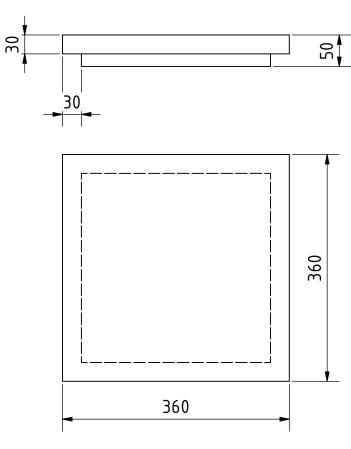

Note: All units in mm.

| PROJECT                |                        | CREATED BY | APPROVED BY |          | DATE        | VERSION  |
|------------------------|------------------------|------------|-------------|----------|-------------|----------|
| Pit for Waste Disposal |                        |            |             |          |             |          |
| in rural areas         |                        | J. Zeron   | A. Morillo  |          | 25/08/2021  | 1.0      |
| PART NAME              |                        | FILE NAME  |             |          |             | POS      |
|                        |                        |            |             |          |             |          |
| Inspection box top     | Inspection box top.ipt |            |             |          | 3.6         |          |
| DEVELOPED BY           | REDES                  | IGNED BY   | DOC. TYPE   | MATERIAL |             | QUANTITY |
|                        |                        |            |             |          |             |          |
|                        |                        |            | Part        | Reinforc | ed concrete | 1        |
|                        |                        |            | LICENCE     |          | SCALE       | SHEET    |
| WORLD HEALTH           |                        |            |             |          |             |          |
| ORGANIZATION           | ОНО                    | e.V.       | CC-BY-SA    | 4.0      | 1:6         | 17 /17   |