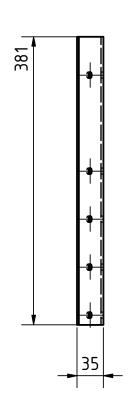

| DOUGHT LODGET DV LADDOUGD DV LOATE |                             |               |                    |                    |          | LIEDCION  |
|------------------------------------|-----------------------------|---------------|--------------------|--------------------|----------|-----------|
| PROJECT                            |                             | CREATED BY    | APPROVED BY        |                    | DATE     | VERSION   |
|                                    |                             |               |                    |                    |          |           |
| 60-120 Dia Wind Mill Blades        |                             | E. CEBALLOS   | A. MORILLO         |                    | 04-06-21 | 1.0       |
| PART NAME                          |                             | FILE NAME     |                    |                    |          | PART CODE |
|                                    |                             |               |                    |                    |          |           |
| stiffener-96                       |                             | stiffener.ipt |                    |                    |          | 4.2       |
| DEVELOPED BY                       | REDESIGNED BY               | SUPPORTED BY  | DOC. TYPE MATERIAL |                    |          | QUANTITY  |
|                                    | 484                         |               |                    |                    |          |           |
|                                    |                             |               | PART               | Aluminum, 6063 -T5 |          | 4         |
|                                    |                             |               | LICENCE            | -                  | SCALE    | SHEET     |
|                                    | OPEN SOURCE ECOLOGY GERMANY |               |                    |                    |          |           |
| Unknown                            | OSEG                        |               | CC-BY-SA 4.0 1:5   |                    | 1:5      | 22 / 29   |