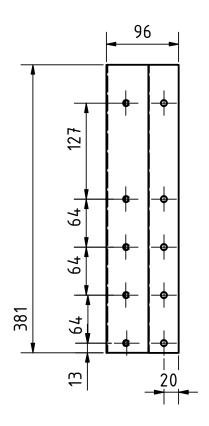

| DOUGHT LODGET DV LADDOUGD DV LOATE |                             |               |                    |                    |          | LIEDCION  |
|------------------------------------|-----------------------------|---------------|--------------------|--------------------|----------|-----------|
| PROJECT                            |                             | CREATED BY    | APPROVED BY        |                    | DATE     | VERSION   |
|                                    |                             |               |                    |                    |          |           |
| 60-120 Dia Wind Mill Blades        |                             | E. CEBALLOS   | A. MORILLO         |                    | 04-06-21 | 1.0       |
| PART NAME                          |                             | FILE NAME     |                    |                    |          | PART CODE |
|                                    |                             |               |                    |                    |          |           |
| stiffener-96                       |                             | stiffener.ipt |                    |                    |          | 4.2       |
| DEVELOPED BY                       | REDESIGNED BY               | SUPPORTED BY  | DOC. TYPE MATERIAL |                    |          | QUANTITY  |
|                                    | 484                         |               |                    |                    |          |           |
|                                    |                             |               | PART               | Aluminum, 6063 -T5 |          | 4         |
|                                    |                             |               | LICENCE            | -                  | SCALE    | SHEET     |
|                                    | OPEN SOURCE ECOLOGY GERMANY |               |                    |                    |          |           |
| Unknown                            | OSEG                        |               | CC-BY-SA 4.0 1:5   |                    | 1:5      | 22 / 29   |