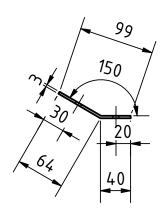

| DOUGHT LODGET DV LADDOUGD DV LOATE |                             |               |                    |                    |          | LIEDCION  |
|------------------------------------|-----------------------------|---------------|--------------------|--------------------|----------|-----------|
| PROJECT                            |                             | CREATED BY    | APPROVED BY        |                    | DATE     | VERSION   |
|                                    |                             |               |                    |                    |          |           |
| 60-120 Dia Wind Mill Blades        |                             | E. CEBALLOS   | A. MORILLO         |                    | 04-06-21 | 1.0       |
| PART NAME                          |                             | FILE NAME     |                    |                    |          | PART CODE |
|                                    |                             |               |                    |                    |          |           |
| stiffener-96                       |                             | stiffener.ipt |                    |                    |          | 4.2       |
| DEVELOPED BY                       | REDESIGNED BY               | SUPPORTED BY  | DOC. TYPE MATERIAL |                    |          | QUANTITY  |
|                                    | 484                         |               |                    |                    |          |           |
|                                    |                             |               | PART               | Aluminum, 6063 -T5 |          | 4         |
|                                    |                             |               | LICENCE            | -                  | SCALE    | SHEET     |
|                                    | OPEN SOURCE ECOLOGY GERMANY |               |                    |                    |          |           |
| Unknown                            | OSEG                        |               | CC-BY-SA 4.0 1:5   |                    | 1:5      | 22 / 29   |