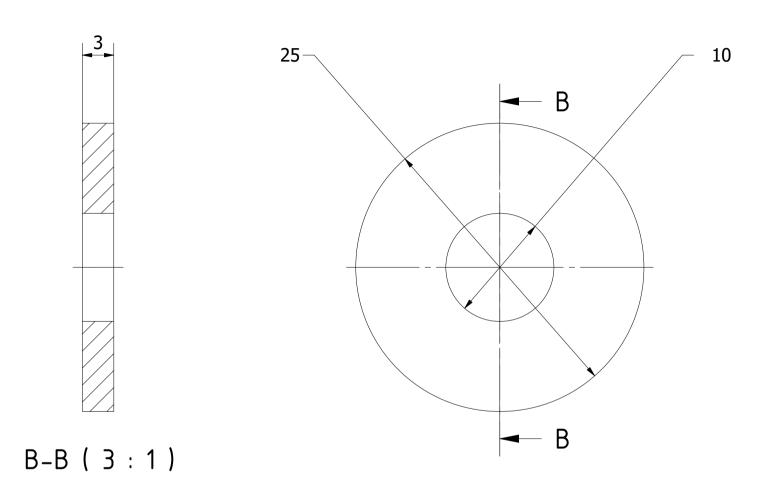

|                                    |  |                |                  |                    | Note: All ເ | ınits in mm. |
|------------------------------------|--|----------------|------------------|--------------------|-------------|--------------|
| PROJECT                            |  | CREATED BY     | APPROVED BY      | ′                  | DATE        | VERSION      |
|                                    |  |                |                  |                    |             |              |
| DTU Handpump                       |  | J. Rosciano    | A. Morillo       |                    | 17/06/2021  | 1.1          |
| PART NAME                          |  | FILE NAME      |                  |                    |             | POS          |
|                                    |  |                |                  |                    |             |              |
| Washer 1                           |  | 1.6_Washer.ipt |                  |                    |             | 1.6          |
| DEVELOPED BY REDESI                |  | GNED BY        | DOC. TYPE        | DOC. TYPE MATERIAL |             | QUANTITY     |
|                                    |  |                |                  |                    |             |              |
|                                    |  |                | Part             | PVC                |             | 1            |
|                                    |  |                | LICENCE          |                    | SCALE       | SHEET        |
|                                    |  |                |                  |                    |             |              |
| University of Warwick, DTUOHO e.V. |  |                | CC-BY-SA 4.0 3/1 |                    | 10 /23      |              |