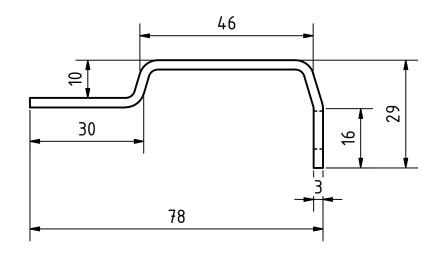

| PROJECT                                         |                                       | CREATED BY               | APPROVED BY  |          | DATE     | VERSION   |
|-------------------------------------------------|---------------------------------------|--------------------------|--------------|----------|----------|-----------|
| Floating Dome Biodigestor                       |                                       | D.MOSQUERA               | D. JAEGER    |          | 02-06-21 | 1.0       |
| PART NAME                                       |                                       | FILE NAME                |              |          |          | PART CODE |
| Burner plate                                    |                                       | aid_fdb_burner-plate.ipt |              |          |          | 7.2       |
| DEVELOPED BY                                    | **                                    |                          | DOC. TYPE    | MATERIAL |          | QUANTITY  |
|                                                 |                                       |                          | PART         | Steel C4 | 5        | 1         |
|                                                 |                                       |                          | LICENCE      |          | SCALE    | SHEET     |
| Appropriate Infrastructure<br>Development Group | OPEN SOURCE ECOLOGY GERMANY  OHO e.V. |                          | CC-BY-SA 4.0 |          | 1:1      | 36 /40    |