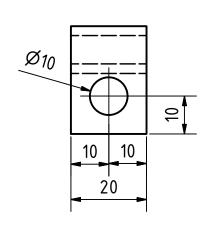

| PROJECT                                         |                                       | CREATED BY               | APPROVED BY  |          | DATE     | VERSION   |
|-------------------------------------------------|---------------------------------------|--------------------------|--------------|----------|----------|-----------|
| Floating Dome Biodigestor                       |                                       | D.MOSQUERA               | D. JAEGER    |          | 02-06-21 | 1.0       |
| PART NAME                                       |                                       | FILE NAME                |              |          |          | PART CODE |
| Burner plate                                    |                                       | aid_fdb_burner-plate.ipt |              |          |          | 7.2       |
| DEVELOPED BY                                    | **                                    |                          | DOC. TYPE    | MATERIAL |          | QUANTITY  |
|                                                 |                                       |                          | PART         | Steel C4 | 5        | 1         |
|                                                 |                                       |                          | LICENCE      |          | SCALE    | SHEET     |
| Appropriate Infrastructure<br>Development Group | OPEN SOURCE ECOLOGY GERMANY  OHO e.V. |                          | CC-BY-SA 4.0 |          | 1:1      | 36 /40    |