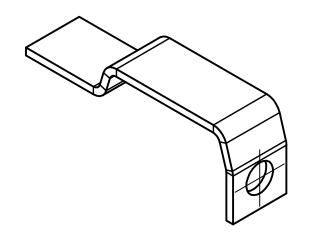

| PROJECT                                         |                                       | CREATED BY               | APPROVED BY  |          | DATE     | VERSION   |
|-------------------------------------------------|---------------------------------------|--------------------------|--------------|----------|----------|-----------|
| Floating Dome Biodigestor                       |                                       | D.MOSQUERA               | D. JAEGER    |          | 02-06-21 | 1.0       |
| PART NAME                                       |                                       | FILE NAME                |              |          |          | PART CODE |
| Burner plate                                    |                                       | aid_fdb_burner-plate.ipt |              |          |          | 7.2       |
| DEVELOPED BY                                    | **                                    |                          | DOC. TYPE    | MATERIAL |          | QUANTITY  |
|                                                 |                                       |                          | PART         | Steel C4 | 5        | 1         |
|                                                 |                                       |                          | LICENCE      |          | SCALE    | SHEET     |
| Appropriate Infrastructure<br>Development Group | OPEN SOURCE ECOLOGY GERMANY  OHO e.V. |                          | CC-BY-SA 4.0 |          | 1:1      | 36 /40    |