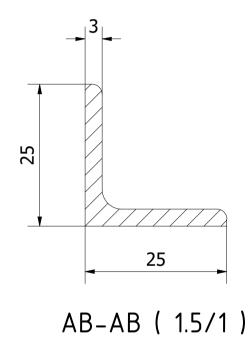

|                           |               |                         |                    |          | Note: All u | ınits in mm. |
|---------------------------|---------------|-------------------------|--------------------|----------|-------------|--------------|
| PROJECT                   |               | CREATED BY              | APPROVED BY        |          | DATE        | VERSION      |
|                           |               |                         |                    |          |             |              |
| The donkey cart ambulance |               | J. Rosciano             | A. Morillo         |          | 29/07/2021  | 1.1          |
| PART NAME                 |               | FILE NAME               |                    |          |             | POS          |
|                           |               |                         |                    |          |             |              |
| Drivers seat N            |               | 4.14_Drivers seat N.ipt |                    |          |             | 4.14         |
| DEVELOPED BY              | REDESIGNED BY |                         | DOC. TYPE          | MATERIAL |             | QUANTITY     |
|                           |               |                         |                    |          |             |              |
|                           |               |                         | Part               | ASTM A3  | 36          | 1            |
|                           |               |                         | LICENCE            |          | SCALE       | SHEET        |
|                           |               |                         |                    |          |             |              |
| Practical Action          | ОНО           | e.V.                    | CC-BY-SA 4.0       |          | 1.5/1       | 37 /37       |
| Practical Action          | ОПО           | e.v.                    | CC-BY-SA 4.0 1.3/1 |          | 3/ /3/      |              |