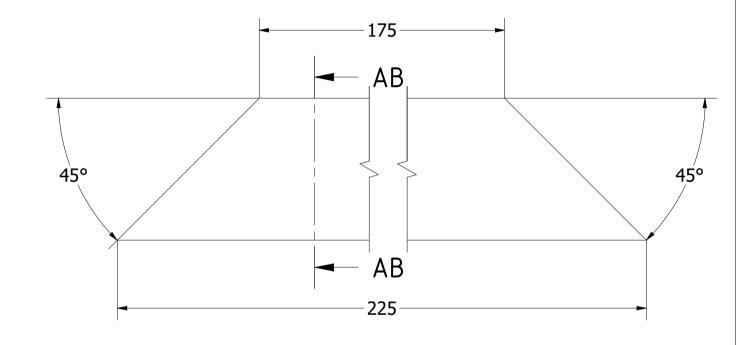

|                           |               |                         |                    |          | Note: All u | ınits in mm. |
|---------------------------|---------------|-------------------------|--------------------|----------|-------------|--------------|
| PROJECT                   |               | CREATED BY              | APPROVED BY        |          | DATE        | VERSION      |
|                           |               |                         |                    |          |             |              |
| The donkey cart ambulance |               | J. Rosciano             | A. Morillo         |          | 29/07/2021  | 1.1          |
| PART NAME                 |               | FILE NAME               |                    |          |             | POS          |
|                           |               |                         |                    |          |             |              |
| Drivers seat N            |               | 4.14_Drivers seat N.ipt |                    |          |             | 4.14         |
| DEVELOPED BY              | REDESIGNED BY |                         | DOC. TYPE          | MATERIAL |             | QUANTITY     |
|                           |               |                         |                    |          |             |              |
|                           |               |                         | Part               | ASTM A3  | 36          | 1            |
|                           |               |                         | LICENCE            |          | SCALE       | SHEET        |
|                           |               |                         |                    |          |             |              |
| Practical Action          | ОНО           | e.V.                    | CC-BY-SA 4.0       |          | 1.5/1       | 37 /37       |
| Practical Action          | ОПО           | e.v.                    | CC-BY-SA 4.0 1.3/1 |          | 3/ /3/      |              |