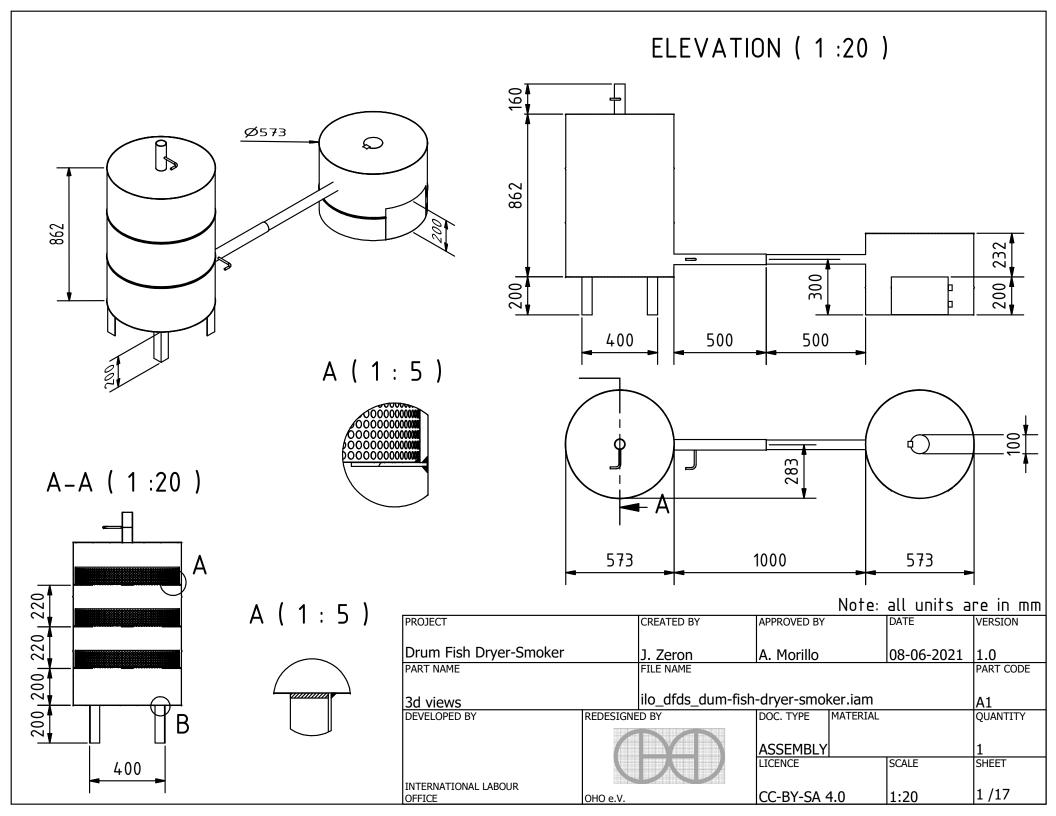

### ELEVATION (1:15)

|                        |           |                 |             | Note:     | all units a | re in mm  |
|------------------------|-----------|-----------------|-------------|-----------|-------------|-----------|
| PROJECT                |           | CREATED BY      | APPROVED BY |           | DATE        | VERSION   |
|                        |           |                 |             |           |             |           |
| Drum Fish Dryer-Smoker |           | J. Zeron        | A. Morillo  |           | 08-06-2021  | 1.0       |
| PART NAME              |           | FILE NAME       |             |           |             | PART CODE |
|                        |           |                 |             |           |             |           |
| Smoker Drum            |           | Smoker Drum.ipt |             |           |             | 1         |
| DEVELOPED BY           | REDESIGNE | D BY            | DOC. TYPE   | MATERIAL  |             | QUANTITY  |
|                        |           |                 |             |           |             |           |
|                        |           |                 | PART        | Rolled st | :eel        | 1         |
|                        |           |                 | LICENCE     |           | SCALE       | SHEET     |
| INTERNATIONAL LABOUR   |           |                 |             |           |             |           |
| OFFICE                 | OHO e.V.  |                 | CC-BY-SA    | 4.0       | 1:13        | 4 /17     |