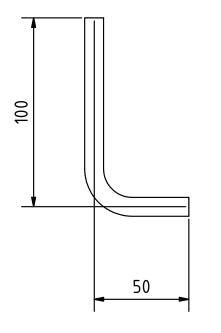

# ELEVATION (1:3)

|                                |           |            |             | Note:    | all units a | re in mm  |
|--------------------------------|-----------|------------|-------------|----------|-------------|-----------|
| PROJECT                        |           | CREATED BY | APPROVED BY |          | DATE        | VERSION   |
| Drum Fish Dryer-Smoker         |           | J. Zeron   | A. Morillo  |          | 08-06-2021  | 1.0       |
| PART NAME                      |           | FILE NAME  |             |          |             | PART CODE |
| Foot                           |           | Foot.ipt   |             |          |             | 2         |
| DEVELOPED BY                   | REDESIGNE | D BY       | DOC. TYPE   | MATERIAL |             | QUANTITY  |
|                                |           |            | PART        | Carbon S | Steel       | 4         |
|                                |           |            | LICENCE     |          | SCALE       | SHEET     |
| INTERNATIONAL LABOUR<br>OFFICE | OHO e.V.  |            | CC-BY-SA    | 4.0      | 1:3         | 5 /17     |