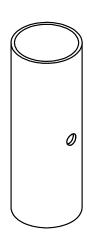

ELEVATION (1:10)

Note: all units are in mm DATE PROJECT CREATED BY APPROVED BY VERSION Drum Fish Dryer-Smoker
PART NAME 08-06-2021 1.0 PART CODE J. Zeron A. Morillo Fire Drum.ipt Fire Drum
DEVELOPED BY REDESIGNED BY DOC. TYPE MATERIAL QUANTITY Metal Drum Scrap PART SCALE LICENCE SHEET INTERNATIONAL LABOUR 10 /17 CC-BY-SA 4.0 1:10 OFFICE OHO e.V.