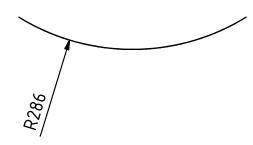

ELEVATION (1:10)

Note: all units are in mm DATE PROJECT CREATED BY APPROVED BY VERSION Drum Fish Dryer-Smoker
PART NAME 08-06-2021 1.0 PART CODE J. Zeron A. Morillo Fire Drum.ipt Fire Drum
DEVELOPED BY REDESIGNED BY DOC. TYPE MATERIAL QUANTITY Metal Drum Scrap PART SCALE LICENCE SHEET INTERNATIONAL LABOUR 10 /17 CC-BY-SA 4.0 1:10 OFFICE OHO e.V.