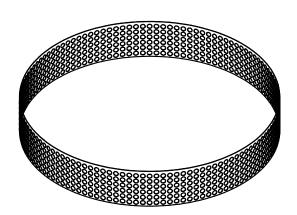

### ELEVATION (1:15)

|                        |           |                 |             | Note:     | all units a | re in mm  |
|------------------------|-----------|-----------------|-------------|-----------|-------------|-----------|
| PROJECT                |           | CREATED BY      | APPROVED BY |           | DATE        | VERSION   |
|                        |           |                 |             |           |             |           |
| Drum Fish Dryer-Smoker |           | J. Zeron        | A. Morillo  |           | 08-06-2021  | 1.0       |
| PART NAME              |           | FILE NAME       |             |           |             | PART CODE |
|                        |           |                 |             |           |             |           |
| Smoker Drum            |           | Smoker Drum.ipt |             |           |             | 1         |
| DEVELOPED BY           | REDESIGNE | D BY            | DOC. TYPE   | MATERIAL  |             | QUANTITY  |
|                        |           |                 |             |           |             |           |
|                        |           |                 | PART        | Rolled st | :eel        | 1         |
|                        |           |                 | LICENCE     |           | SCALE       | SHEET     |
| INTERNATIONAL LABOUR   |           |                 |             |           |             |           |
| OFFICE                 | OHO e.V.  |                 | CC-BY-SA    | 4.0       | 1:13        | 4 /17     |