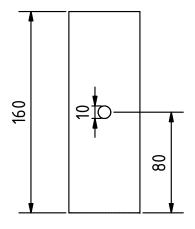

#### ELEVATION (1:5)

Note: all units are in mm PROJECT CREATED BY APPROVED BY Drum Fish Dryer-Smoker
PART NAME 08-06-2021 1.0 PART CODE J. Zeron A. Morillo Side Entrance.ipt 10 QUANTITY Side Entrance
DEVELOPED BY REDESIGNED BY DOC. TYPE MATERIAL Metal Drum Scrap PART SCALE LICENCE SHEET INTERNATIONAL LABOUR 12 /17 CC-BY-SA 4.0 1:5 OFFICE OHO e.V.