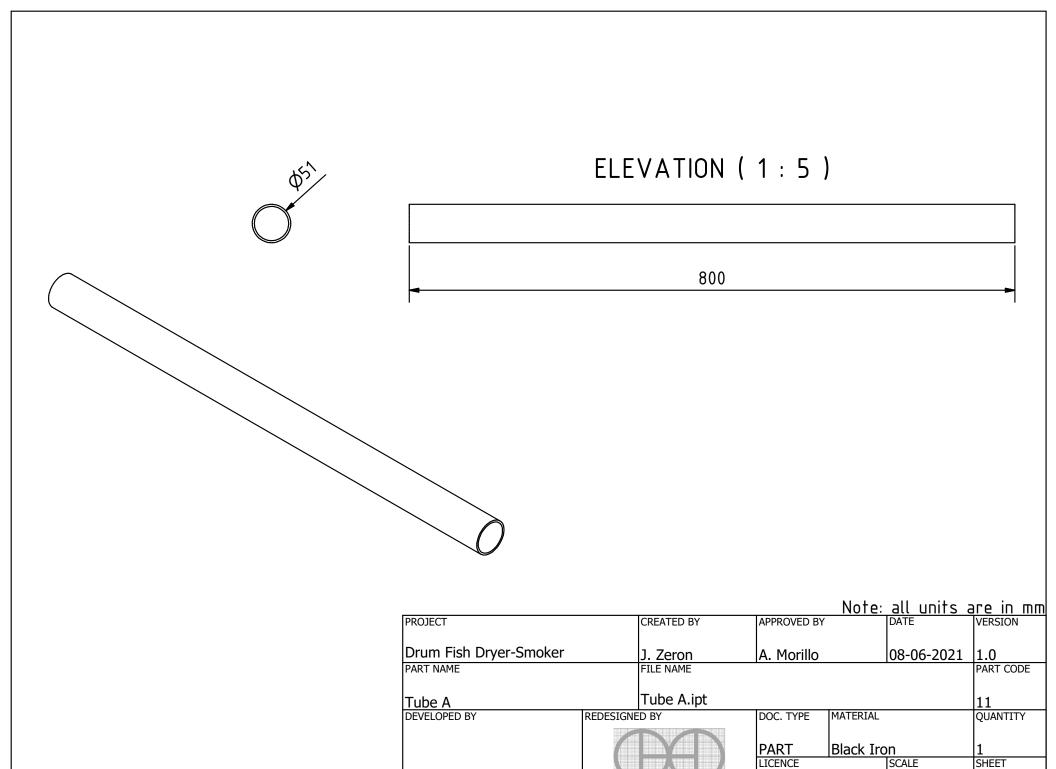

INTERNATIONAL LABOUR

OHO e.V.

OFFICE

13 /17

1:5

CC-BY-SA 4.0

Note: all units are in mm

| PROJECT                        |           | CREATED BY               | APPROVED BY        | ,         | DATE       | VERSION   |
|--------------------------------|-----------|--------------------------|--------------------|-----------|------------|-----------|
| Drum Fish Dryer-Smoker         |           | J. Zeron                 | A. Morillo         |           | 08-06-2021 | 1.0       |
| PART NAME                      |           | FILE NAME                |                    |           |            | PART CODE |
| Tube B                         |           | Tube B.ipt               |                    |           |            | 12        |
| DEVELOPED BY                   | REDESIGNE | D BY                     | DOC. TYPE MATERIAL |           |            | QUANTITY  |
|                                |           |                          | PART               | Black Iro | on         | 1         |
|                                |           |                          | LICENCE            |           | SCALE      | SHEET     |
| INTERNATIONAL LABOUR<br>OFFICE | OHO e.V.  | areti li libro. areti li | CC-BY-SA           | 4.0       | 1:5        | 14 /17    |