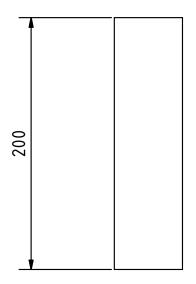

### ELEVATION (1:15)

|                        |           |                 |             | Note:     | all units a | re in mm  |
|------------------------|-----------|-----------------|-------------|-----------|-------------|-----------|
| PROJECT                |           | CREATED BY      | APPROVED BY |           | DATE        | VERSION   |
|                        |           |                 |             |           |             |           |
| Drum Fish Dryer-Smoker |           | J. Zeron        | A. Morillo  |           | 08-06-2021  | 1.0       |
| PART NAME              |           | FILE NAME       |             |           |             | PART CODE |
|                        |           |                 |             |           |             |           |
| Smoker Drum            |           | Smoker Drum.ipt |             |           |             | 1         |
| DEVELOPED BY           | REDESIGNE | D BY            | DOC. TYPE   | MATERIAL  |             | QUANTITY  |
|                        |           |                 |             |           |             |           |
|                        |           |                 | PART        | Rolled st | :eel        | 1         |
|                        |           |                 | LICENCE     |           | SCALE       | SHEET     |
| INTERNATIONAL LABOUR   |           |                 |             |           |             |           |
| OFFICE                 | OHO e.V.  |                 | CC-BY-SA    | 4.0       | 1:13        | 4 /17     |