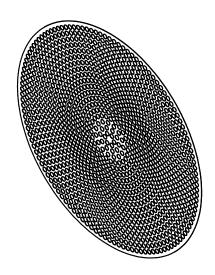

### ELEVATION (1:15)

|                        |           |                 |             | Note:     | all units a | re in mm  |
|------------------------|-----------|-----------------|-------------|-----------|-------------|-----------|
| PROJECT                |           | CREATED BY      | APPROVED BY |           | DATE        | VERSION   |
|                        |           |                 |             |           |             |           |
| Drum Fish Dryer-Smoker |           | J. Zeron        | A. Morillo  |           | 08-06-2021  | 1.0       |
| PART NAME              |           | FILE NAME       |             |           |             | PART CODE |
|                        |           |                 |             |           |             |           |
| Smoker Drum            |           | Smoker Drum.ipt |             |           |             | 1         |
| DEVELOPED BY           | REDESIGNE | D BY            | DOC. TYPE   | MATERIAL  |             | QUANTITY  |
|                        |           |                 |             |           |             |           |
|                        |           |                 | PART        | Rolled st | :eel        | 1         |
|                        |           |                 | LICENCE     |           | SCALE       | SHEET     |
| INTERNATIONAL LABOUR   |           |                 |             |           |             |           |
| OFFICE                 | OHO e.V.  |                 | CC-BY-SA    | 4.0       | 1:13        | 4 /17     |