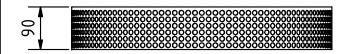

### ELEVATION (1:15)

|                        |           |                 |             | Note:     | all units a | re in mm  |
|------------------------|-----------|-----------------|-------------|-----------|-------------|-----------|
| PROJECT                |           | CREATED BY      | APPROVED BY |           | DATE        | VERSION   |
|                        |           |                 |             |           |             |           |
| Drum Fish Dryer-Smoker |           | J. Zeron        | A. Morillo  |           | 08-06-2021  | 1.0       |
| PART NAME              |           | FILE NAME       |             |           |             | PART CODE |
|                        |           |                 |             |           |             |           |
| Smoker Drum            |           | Smoker Drum.ipt |             |           |             | 1         |
| DEVELOPED BY           | REDESIGNE | D BY            | DOC. TYPE   | MATERIAL  |             | QUANTITY  |
|                        |           |                 |             |           |             |           |
|                        |           |                 | PART        | Rolled st | :eel        | 1         |
|                        |           |                 | LICENCE     |           | SCALE       | SHEET     |
| INTERNATIONAL LABOUR   |           |                 |             |           |             |           |
| OFFICE                 | OHO e.V.  |                 | CC-BY-SA    | 4.0       | 1:13        | 4 /17     |