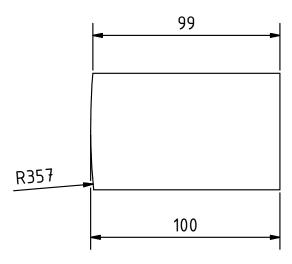

# ELEVATION (1:3)

|                                |           |            |             | Note:    | all units a | re in mm  |
|--------------------------------|-----------|------------|-------------|----------|-------------|-----------|
| PROJECT                        |           | CREATED BY | APPROVED BY |          | DATE        | VERSION   |
| Drum Fish Dryer-Smoker         |           | J. Zeron   | A. Morillo  |          | 08-06-2021  | 1.0       |
| PART NAME                      |           | FILE NAME  |             |          |             | PART CODE |
| Foot                           |           | Foot.ipt   |             |          |             | 2         |
| DEVELOPED BY                   | REDESIGNE | D BY       | DOC. TYPE   | MATERIAL |             | QUANTITY  |
|                                |           |            | PART        | Carbon S | Steel       | 4         |
|                                |           |            | LICENCE     |          | SCALE       | SHEET     |
| INTERNATIONAL LABOUR<br>OFFICE | OHO e.V.  |            | CC-BY-SA    | 4.0      | 1:3         | 5 /17     |