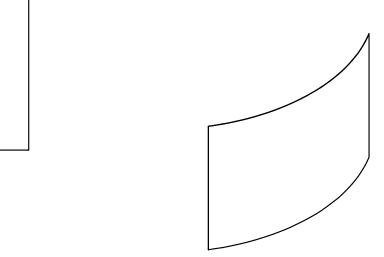

#### ELEVATION (1:5)

Note: all units are in mm PROJECT CREATED BY APPROVED BY Drum Fish Dryer-Smoker
PART NAME 08-06-2021 1.0 PART CODE J. Zeron A. Morillo Side Entrance.ipt 10 QUANTITY Side Entrance
DEVELOPED BY REDESIGNED BY DOC. TYPE MATERIAL Metal Drum Scrap PART SCALE LICENCE SHEET INTERNATIONAL LABOUR 12 /17 CC-BY-SA 4.0 1:5 OFFICE OHO e.V.