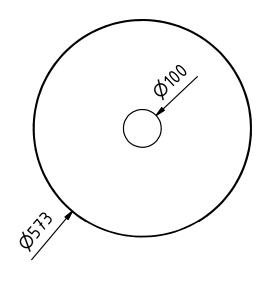

### ELEVATION (1:15)

|                        |           |                 |             | Note:     | all units a | re in mm  |
|------------------------|-----------|-----------------|-------------|-----------|-------------|-----------|
| PROJECT                |           | CREATED BY      | APPROVED BY |           | DATE        | VERSION   |
|                        |           |                 |             |           |             |           |
| Drum Fish Dryer-Smoker |           | J. Zeron        | A. Morillo  |           | 08-06-2021  | 1.0       |
| PART NAME              |           | FILE NAME       |             |           |             | PART CODE |
|                        |           |                 |             |           |             |           |
| Smoker Drum            |           | Smoker Drum.ipt |             |           |             | 1         |
| DEVELOPED BY           | REDESIGNE | D BY            | DOC. TYPE   | MATERIAL  |             | QUANTITY  |
|                        |           |                 |             |           |             |           |
|                        |           |                 | PART        | Rolled st | :eel        | 1         |
|                        |           |                 | LICENCE     |           | SCALE       | SHEET     |
| INTERNATIONAL LABOUR   |           |                 |             |           |             |           |
| OFFICE                 | OHO e.V.  |                 | CC-BY-SA    | 4.0       | 1:13        | 4 /17     |