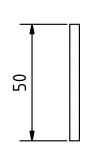

### ELEVATION (1:15)

|                        |           |                 |             | Note:     | all units a | re in mm  |
|------------------------|-----------|-----------------|-------------|-----------|-------------|-----------|
| PROJECT                |           | CREATED BY      | APPROVED BY |           | DATE        | VERSION   |
|                        |           |                 |             |           |             |           |
| Drum Fish Dryer-Smoker |           | J. Zeron        | A. Morillo  |           | 08-06-2021  | 1.0       |
| PART NAME              |           | FILE NAME       |             |           |             | PART CODE |
|                        |           |                 |             |           |             |           |
| Smoker Drum            |           | Smoker Drum.ipt |             |           |             | 1         |
| DEVELOPED BY           | REDESIGNE | D BY            | DOC. TYPE   | MATERIAL  |             | QUANTITY  |
|                        |           |                 |             |           |             |           |
|                        |           |                 | PART        | Rolled st | :eel        | 1         |
|                        |           |                 | LICENCE     |           | SCALE       | SHEET     |
| INTERNATIONAL LABOUR   |           |                 |             |           |             |           |
| OFFICE                 | OHO e.V.  |                 | CC-BY-SA    | 4.0       | 1:13        | 4 /17     |