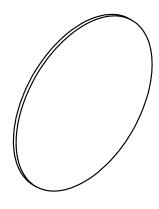

PLAN (1:2)

|                                |           |                  |             | Note:    | all units a | re in mm  |
|--------------------------------|-----------|------------------|-------------|----------|-------------|-----------|
| PROJECT                        |           | CREATED BY       | APPROVED BY |          | DATE        | VERSION   |
| Drum Fish Dryer-Smoker         |           | J. Zeron         | A. Morillo  |          | 08-06-2021  | 1.0       |
| PART NAME                      |           | FILE NAME        |             |          |             | PART CODE |
| Upper Nozzle                   |           | Upper Nozzle.ipt |             |          |             | 9         |
| DEVELOPED BY                   | REDESIGNE | D BY             | DOC. TYPE   | MATERIAL |             | QUANTITY  |
|                                |           |                  | PART        | Metal Dr | um Scrap    | 1         |
|                                |           |                  | LICENCE     |          | SCALE       | SHEET     |
| INTERNATIONAL LABOUR<br>OFFICE | OHO e.V.  |                  | CC-BY-SA    | 4.0      | 1:2         | 11 /17    |