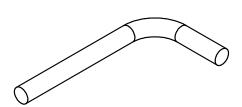

#### ELEVATION (1:5)

Note: all units are in mm PROJECT CREATED BY APPROVED BY Drum Fish Dryer-Smoker
PART NAME 08-06-2021 1.0 PART CODE J. Zeron A. Morillo Side Entrance.ipt 10 QUANTITY Side Entrance
DEVELOPED BY REDESIGNED BY DOC. TYPE MATERIAL Metal Drum Scrap PART SCALE LICENCE SHEET INTERNATIONAL LABOUR 12 /17 CC-BY-SA 4.0 1:5 OFFICE OHO e.V.