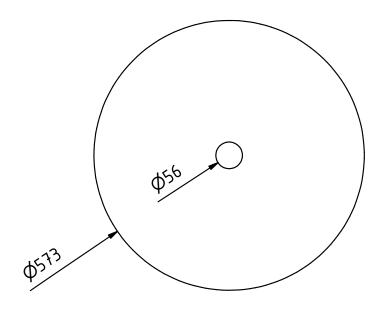

PLAN (1:2)

|                                |           |                  |             | Note:    | all units a | re in mm  |
|--------------------------------|-----------|------------------|-------------|----------|-------------|-----------|
| PROJECT                        |           | CREATED BY       | APPROVED BY |          | DATE        | VERSION   |
| Drum Fish Dryer-Smoker         |           | J. Zeron         | A. Morillo  |          | 08-06-2021  | 1.0       |
| PART NAME                      |           | FILE NAME        |             |          |             | PART CODE |
| Upper Nozzle                   |           | Upper Nozzle.ipt |             |          |             | 9         |
| DEVELOPED BY                   | REDESIGNE | D BY             | DOC. TYPE   | MATERIAL |             | QUANTITY  |
|                                |           |                  | PART        | Metal Dr | um Scrap    | 1         |
|                                |           |                  | LICENCE     |          | SCALE       | SHEET     |
| INTERNATIONAL LABOUR<br>OFFICE | OHO e.V.  |                  | CC-BY-SA    | 4.0      | 1:2         | 11 /17    |