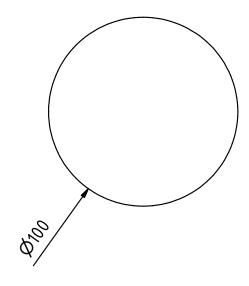

ELEVATION (1:10)

Note: all units are in mm DATE PROJECT CREATED BY APPROVED BY VERSION Drum Fish Dryer-Smoker
PART NAME 08-06-2021 1.0 PART CODE J. Zeron A. Morillo Fire Drum.ipt Fire Drum
DEVELOPED BY REDESIGNED BY DOC. TYPE MATERIAL QUANTITY Metal Drum Scrap PART SCALE LICENCE SHEET INTERNATIONAL LABOUR 10 /17 CC-BY-SA 4.0 1:10 OFFICE OHO e.V.