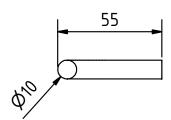

INTERNATIONAL LABOUR

OHO e.V.

OFFICE

13 /17

1:5

CC-BY-SA 4.0

Note: all units are in mm

| PROJECT                        |           | CREATED BY               | APPROVED BY        | ,         | DATE       | VERSION   |
|--------------------------------|-----------|--------------------------|--------------------|-----------|------------|-----------|
| Drum Fish Dryer-Smoker         |           | J. Zeron                 | A. Morillo         |           | 08-06-2021 | 1.0       |
| PART NAME                      |           | FILE NAME                |                    |           |            | PART CODE |
| Tube B                         |           | Tube B.ipt               |                    |           |            | 12        |
| DEVELOPED BY                   | REDESIGNE | D BY                     | DOC. TYPE MATERIAL |           |            | QUANTITY  |
|                                |           |                          | PART               | Black Iro | on         | 1         |
|                                |           |                          | LICENCE            |           | SCALE      | SHEET     |
| INTERNATIONAL LABOUR<br>OFFICE | OHO e.V.  | areti li libro. areti li | CC-BY-SA           | 4.0       | 1:5        | 14 /17    |