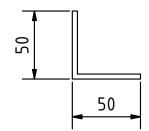

# ELEVATION (1:3)

|                                |           |            |             | Note:    | all units a | re in mm  |
|--------------------------------|-----------|------------|-------------|----------|-------------|-----------|
| PROJECT                        |           | CREATED BY | APPROVED BY |          | DATE        | VERSION   |
| Drum Fish Dryer-Smoker         |           | J. Zeron   | A. Morillo  |          | 08-06-2021  | 1.0       |
| PART NAME                      |           | FILE NAME  |             |          |             | PART CODE |
| Foot                           |           | Foot.ipt   |             |          |             | 2         |
| DEVELOPED BY                   | REDESIGNE | D BY       | DOC. TYPE   | MATERIAL |             | QUANTITY  |
|                                |           |            | PART        | Carbon S | Steel       | 4         |
|                                |           |            | LICENCE     |          | SCALE       | SHEET     |
| INTERNATIONAL LABOUR<br>OFFICE | OHO e.V.  |            | CC-BY-SA    | 4.0      | 1:3         | 5 /17     |