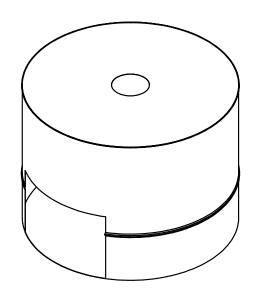

### ELEVATION (1:15)

|                        |           |                 |             | Note:     | all units a | re in mm  |
|------------------------|-----------|-----------------|-------------|-----------|-------------|-----------|
| PROJECT                |           | CREATED BY      | APPROVED BY |           | DATE        | VERSION   |
|                        |           |                 |             |           |             |           |
| Drum Fish Dryer-Smoker |           | J. Zeron        | A. Morillo  |           | 08-06-2021  | 1.0       |
| PART NAME              |           | FILE NAME       |             |           |             | PART CODE |
|                        |           |                 |             |           |             |           |
| Smoker Drum            |           | Smoker Drum.ipt |             |           |             | 1         |
| DEVELOPED BY           | REDESIGNE | D BY            | DOC. TYPE   | MATERIAL  |             | QUANTITY  |
|                        |           |                 |             |           |             |           |
|                        |           |                 | PART        | Rolled st | :eel        | 1         |
|                        |           |                 | LICENCE     |           | SCALE       | SHEET     |
| INTERNATIONAL LABOUR   |           |                 |             |           |             |           |
| OFFICE                 | OHO e.V.  |                 | CC-BY-SA    | 4.0       | 1:13        | 4 /17     |