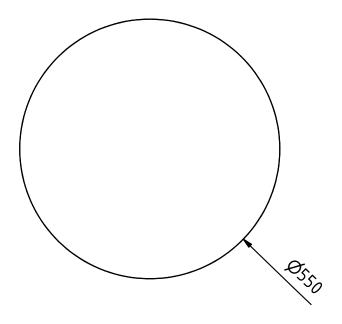

### ELEVATION (1:15)

|                        |           |                 |             | Note:     | all units a | re in mm  |
|------------------------|-----------|-----------------|-------------|-----------|-------------|-----------|
| PROJECT                |           | CREATED BY      | APPROVED BY |           | DATE        | VERSION   |
|                        |           |                 |             |           |             |           |
| Drum Fish Dryer-Smoker |           | J. Zeron        | A. Morillo  |           | 08-06-2021  | 1.0       |
| PART NAME              |           | FILE NAME       |             |           |             | PART CODE |
|                        |           |                 |             |           |             |           |
| Smoker Drum            |           | Smoker Drum.ipt |             |           |             | 1         |
| DEVELOPED BY           | REDESIGNE | D BY            | DOC. TYPE   | MATERIAL  |             | QUANTITY  |
|                        |           |                 |             |           |             |           |
|                        |           |                 | PART        | Rolled st | :eel        | 1         |
|                        |           |                 | LICENCE     |           | SCALE       | SHEET     |
| INTERNATIONAL LABOUR   |           |                 |             |           |             |           |
| OFFICE                 | OHO e.V.  |                 | CC-BY-SA    | 4.0       | 1:13        | 4 /17     |