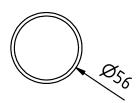

PLAN (1:2)

|                                |           |                  |             | Note:    | all units a | re in mm  |
|--------------------------------|-----------|------------------|-------------|----------|-------------|-----------|
| PROJECT                        |           | CREATED BY       | APPROVED BY |          | DATE        | VERSION   |
| Drum Fish Dryer-Smoker         |           | J. Zeron         | A. Morillo  |          | 08-06-2021  | 1.0       |
| PART NAME                      |           | FILE NAME        |             |          |             | PART CODE |
| Upper Nozzle                   |           | Upper Nozzle.ipt |             |          |             | 9         |
| DEVELOPED BY                   | REDESIGNE | D BY             | DOC. TYPE   | MATERIAL |             | QUANTITY  |
|                                |           |                  | PART        | Metal Dr | um Scrap    | 1         |
|                                |           |                  | LICENCE     |          | SCALE       | SHEET     |
| INTERNATIONAL LABOUR<br>OFFICE | OHO e.V.  |                  | CC-BY-SA    | 4.0      | 1:2         | 11 /17    |