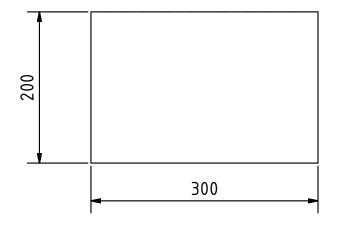

# ELEVATION (1:3)

|                                |           |            |             | Note:    | all units a | re in mm  |
|--------------------------------|-----------|------------|-------------|----------|-------------|-----------|
| PROJECT                        |           | CREATED BY | APPROVED BY |          | DATE        | VERSION   |
| Drum Fish Dryer-Smoker         |           | J. Zeron   | A. Morillo  |          | 08-06-2021  | 1.0       |
| PART NAME                      |           | FILE NAME  |             |          |             | PART CODE |
| Foot                           |           | Foot.ipt   |             |          |             | 2         |
| DEVELOPED BY                   | REDESIGNE | D BY       | DOC. TYPE   | MATERIAL |             | QUANTITY  |
|                                |           |            | PART        | Carbon S | Steel       | 4         |
|                                |           |            | LICENCE     |          | SCALE       | SHEET     |
| INTERNATIONAL LABOUR<br>OFFICE | OHO e.V.  |            | CC-BY-SA    | 4.0      | 1:3         | 5 /17     |