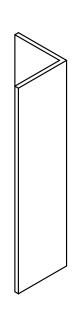

#### EXPLOSION (1:15) 15 0 12 10 2 PROJECT APPROVED BY DATE VERSION CREATED BY 3 Drum Fish Dryer-Smoker J. Zeron 08-06-2021 1.0 PART CODE A. Morillo PART NAME Exploded 3D View DEVELOPED BY ilo\_dfds\_dum-fish-dryer-smoker.ipn ED BY | DOC. TYPE | MATERIAL A2 QUANTITY REDESIGNED BY ASSEMBLY LICENCE SCALE SHEET INTERNATIONAL LABOUR 2 /17 CC-BY-SA 4.0 1:15 OFFICE OHO e.V.