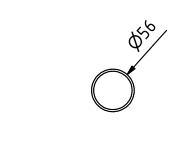

PLAN (1:2)

|                                |           |                  |             | Note:    | all units a | re in mm  |
|--------------------------------|-----------|------------------|-------------|----------|-------------|-----------|
| PROJECT                        |           | CREATED BY       | APPROVED BY |          | DATE        | VERSION   |
| Drum Fish Dryer-Smoker         |           | J. Zeron         | A. Morillo  |          | 08-06-2021  | 1.0       |
| PART NAME                      |           | FILE NAME        |             |          |             | PART CODE |
| Upper Nozzle                   |           | Upper Nozzle.ipt |             |          |             | 9         |
| DEVELOPED BY                   | REDESIGNE | D BY             | DOC. TYPE   | MATERIAL |             | QUANTITY  |
|                                |           |                  | PART        | Metal Dr | um Scrap    | 1         |
|                                |           |                  | LICENCE     |          | SCALE       | SHEET     |
| INTERNATIONAL LABOUR<br>OFFICE | OHO e.V.  |                  | CC-BY-SA    | 4.0      | 1:2         | 11 /17    |