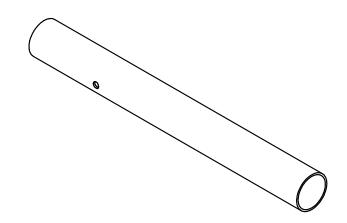

#### ELEVATION (1:5)

Note: all units are in mm PROJECT CREATED BY APPROVED BY Drum Fish Dryer-Smoker
PART NAME 08-06-2021 1.0 PART CODE J. Zeron A. Morillo Side Entrance.ipt 10 QUANTITY Side Entrance
DEVELOPED BY REDESIGNED BY DOC. TYPE MATERIAL Metal Drum Scrap PART SCALE LICENCE SHEET INTERNATIONAL LABOUR 12 /17 CC-BY-SA 4.0 1:5 OFFICE OHO e.V.