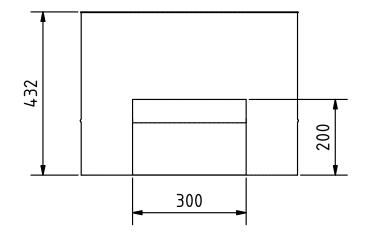

# ELEVATION (1:3)

|                                |           |            |             | Note:    | all units a | re in mm  |
|--------------------------------|-----------|------------|-------------|----------|-------------|-----------|
| PROJECT                        |           | CREATED BY | APPROVED BY |          | DATE        | VERSION   |
| Drum Fish Dryer-Smoker         |           | J. Zeron   | A. Morillo  |          | 08-06-2021  | 1.0       |
| PART NAME                      |           | FILE NAME  |             |          |             | PART CODE |
| Foot                           |           | Foot.ipt   |             |          |             | 2         |
| DEVELOPED BY                   | REDESIGNE | D BY       | DOC. TYPE   | MATERIAL |             | QUANTITY  |
|                                |           |            | PART        | Carbon S | Steel       | 4         |
|                                |           |            | LICENCE     |          | SCALE       | SHEET     |
| INTERNATIONAL LABOUR<br>OFFICE | OHO e.V.  |            | CC-BY-SA    | 4.0      | 1:3         | 5 /17     |