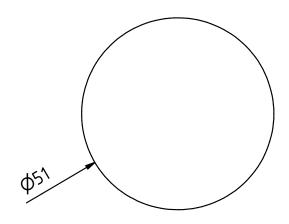

PLAN (1:2)

|                                |           |                  |             | Note:    | all units a | re in mm  |
|--------------------------------|-----------|------------------|-------------|----------|-------------|-----------|
| PROJECT                        |           | CREATED BY       | APPROVED BY |          | DATE        | VERSION   |
| Drum Fish Dryer-Smoker         |           | J. Zeron         | A. Morillo  |          | 08-06-2021  | 1.0       |
| PART NAME                      |           | FILE NAME        |             |          |             | PART CODE |
| Upper Nozzle                   |           | Upper Nozzle.ipt |             |          |             | 9         |
| DEVELOPED BY                   | REDESIGNE | D BY             | DOC. TYPE   | MATERIAL |             | QUANTITY  |
|                                |           |                  | PART        | Metal Dr | um Scrap    | 1         |
|                                |           |                  | LICENCE     |          | SCALE       | SHEET     |
| INTERNATIONAL LABOUR<br>OFFICE | OHO e.V.  |                  | CC-BY-SA    | 4.0      | 1:2         | 11 /17    |