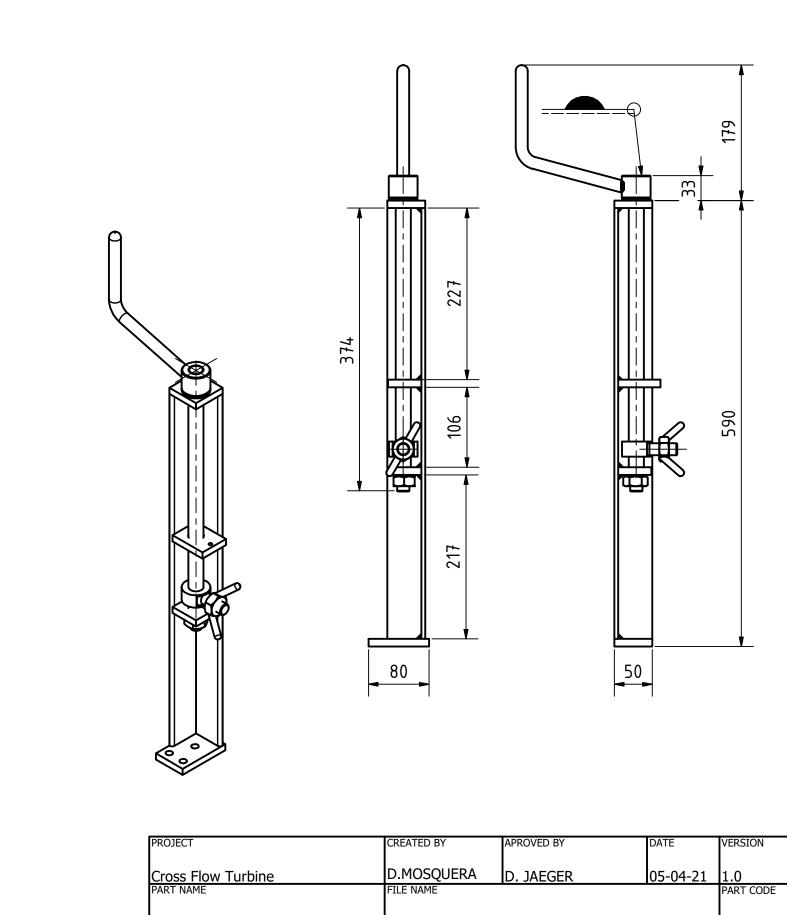

| PROJECT                    | CREATED BY       | APROVED BY         | DATE     | VERSION   |
|----------------------------|------------------|--------------------|----------|-----------|
| Cross Flow Turbine         |                  | D. JAEGER          | 05-04-21 | 1.0       |
| PART NAME                  | FILE NAME        |                    |          | PART CODE |
| Support                    | oseg_cft_Support | . •                |          | 7         |
| DEVELOPED BY REDESIGNED BY | SUPPORTED BY     | DOC. TYPE MATERIAL |          | QUANTITY  |
| skat 🚺                     | E.ON             | ASSEMBLY           |          | 1         |
| OPEN SOURCE ECOLOGY        | STIFTUNG         | LICENCE            | SCALE    | SHEET     |
| GERMANY                    |                  | CC.BY.SA 4.0       | 1:5      | 72 /90    |