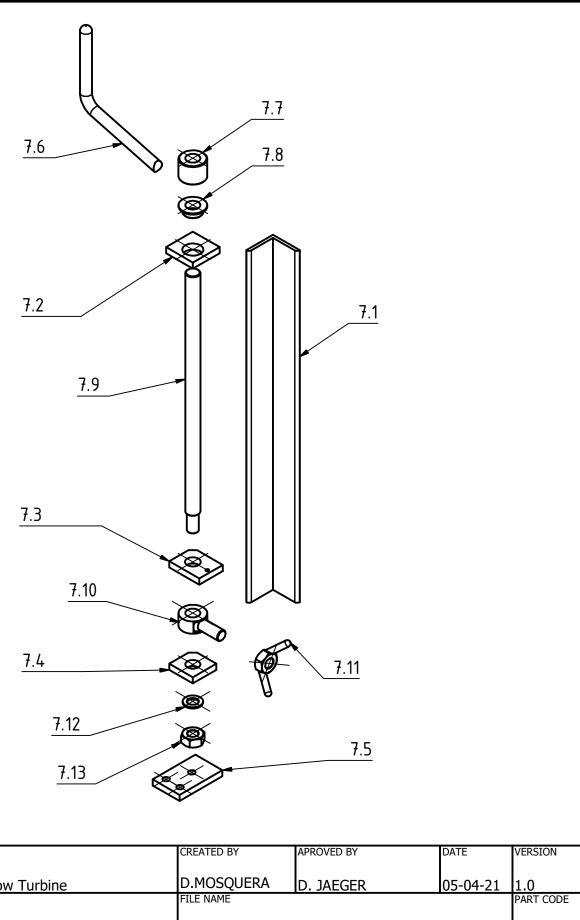

| Cross Flow Turbine               | D.MOSQUERA           | D. JAEGER          | 05-04-21 | 1.0       |
|----------------------------------|----------------------|--------------------|----------|-----------|
| PART NAME                        | FILE NAME            |                    |          | PART CODE |
| Support                          | oseg_cft_Support.iam |                    |          | 7         |
| DEVELOPED BY REDESIGNED BY       | SUPPORTED BY         | DOC. TYPE MATERIAL |          | QUANTITY  |
| ekat 🗘                           | _ E.ON ———           | ASSEMBLY           |          | 1         |
| SIVER                            | STIFTUNG             | LICENCE            | SCALE    | SHEET     |
| OPEN SOURCE ECOLOGY GERMANY OSEG |                      | CC.BY.SA 4.0       | 1:5      | 71 /90    |