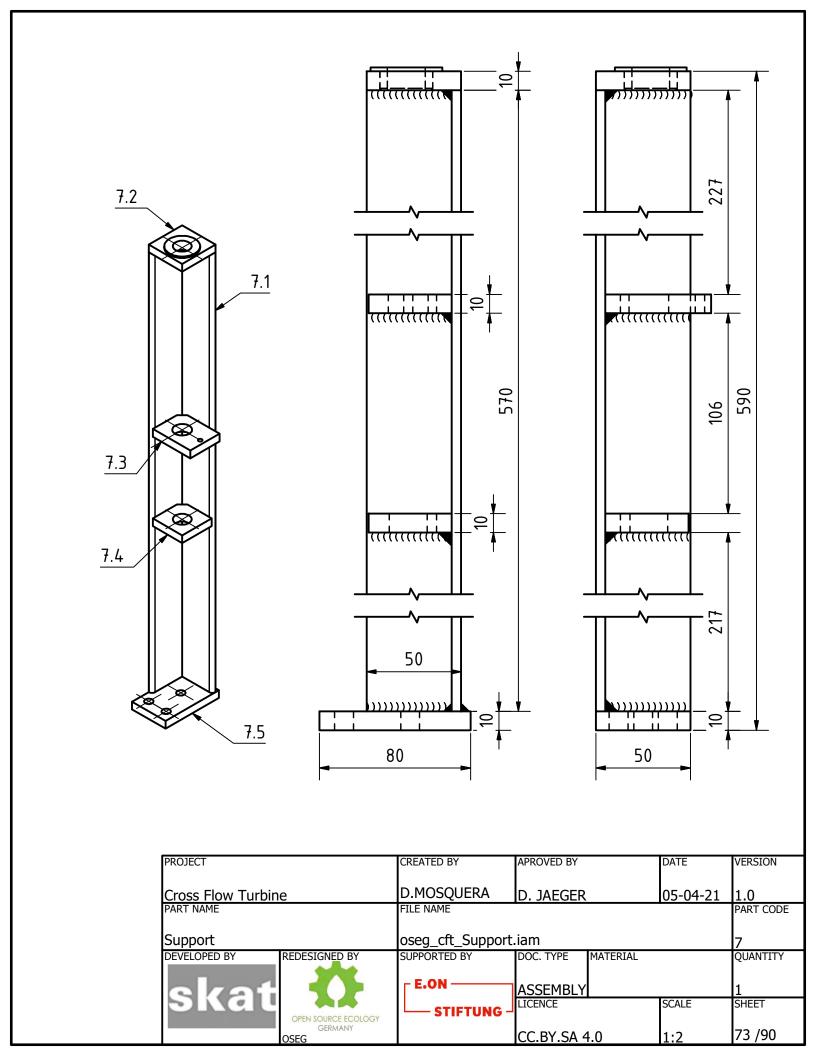

| Cross Flow Turbine               | D.MOSQUERA           | D. JAEGER          | 05-04-21 | 1.0       |
|----------------------------------|----------------------|--------------------|----------|-----------|
| PART NAME                        | FILE NAME            |                    |          | PART CODE |
| Support                          | oseg_cft_Support.iam |                    |          | 7         |
| DEVELOPED BY REDESIGNED BY       | SUPPORTED BY         | DOC. TYPE MATERIAL |          | QUANTITY  |
| ekat 🗘                           | _ E.ON ———           | ASSEMBLY           |          | 1         |
| SIVER                            | STIFTUNG             | LICENCE            | SCALE    | SHEET     |
| OPEN SOURCE ECOLOGY GERMANY OSEG |                      | CC.BY.SA 4.0       | 1:5      | 71 /90    |