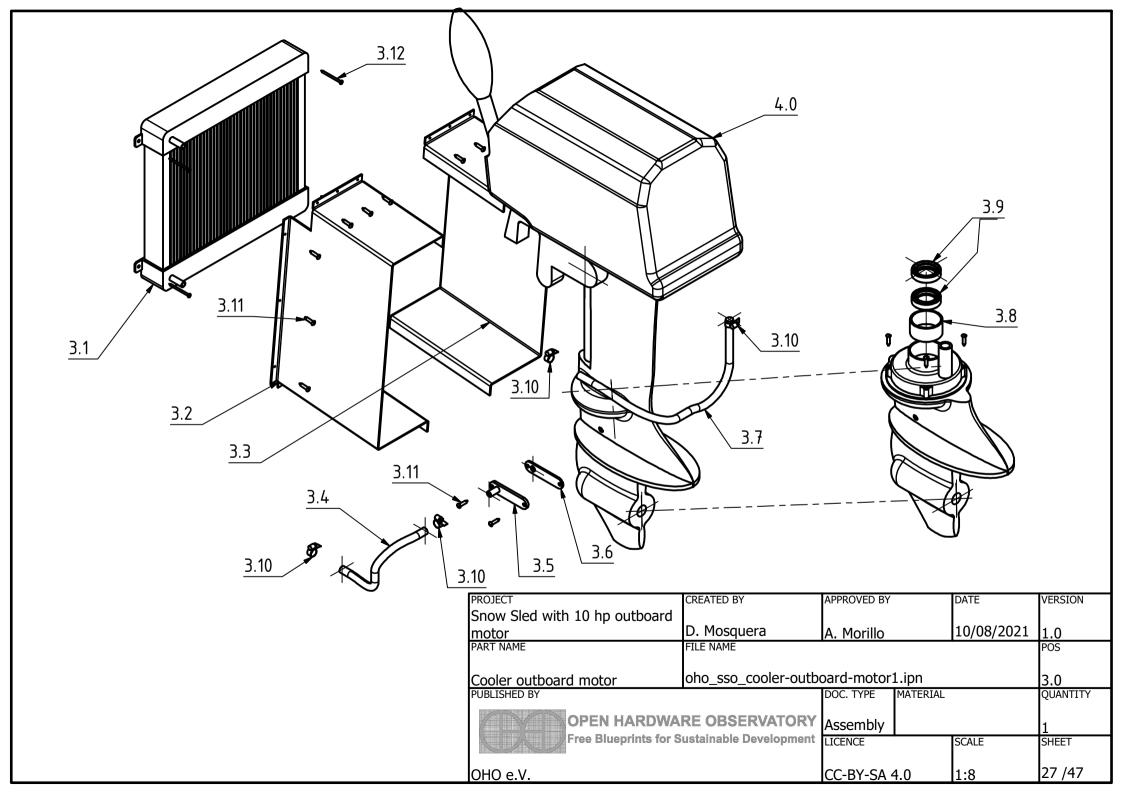

| PROJECT                                                               | CREATED BY                         | APPROVED BY  |          | DATE       | VERSION  |
|-----------------------------------------------------------------------|------------------------------------|--------------|----------|------------|----------|
| Snow Sled with 10 hp outboard                                         |                                    |              |          |            |          |
| motor                                                                 | D. Mosquera                        | A. Morillo   |          | 10/08/2021 | 1.0      |
| PART NAME                                                             | FILE NAME                          |              |          |            | POS      |
| Cooler outboard motor                                                 | oho_sso_cooler-outboard-motor1.iam |              |          |            | 3.0      |
| PUBLISHED BY                                                          |                                    |              | MATERIAL |            | QUANTITY |
| OPEN HARDWARE OBSERVATORY Free Blueprints for Sustainable Development |                                    | Assembly     |          |            | 1        |
|                                                                       |                                    | LICENCE      |          | SCALE      | SHEET    |
| OHO e.V.                                                              |                                    | CC-BY-SA 4.0 |          | 1:16       | 26 /47   |