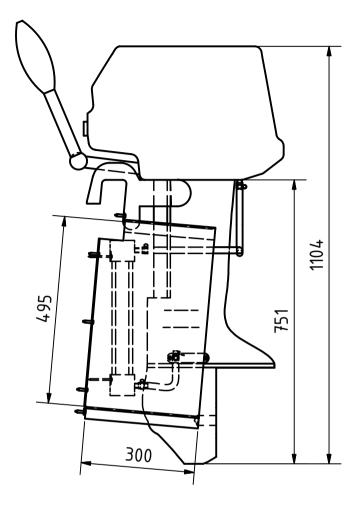

| PROJECT                                                               | CREATED BY                         | APPROVED BY  |          | DATE       | VERSION  |
|-----------------------------------------------------------------------|------------------------------------|--------------|----------|------------|----------|
| Snow Sled with 10 hp outboard                                         |                                    |              |          |            |          |
| motor                                                                 | D. Mosquera                        | A. Morillo   |          | 10/08/2021 | 1.0      |
| PART NAME                                                             | FILE NAME                          |              |          |            | POS      |
| Cooler outboard motor                                                 | oho_sso_cooler-outboard-motor1.iam |              |          |            | 3.0      |
| PUBLISHED BY                                                          |                                    |              | MATERIAL |            | QUANTITY |
| OPEN HARDWARE OBSERVATORY Free Blueprints for Sustainable Development |                                    | Assembly     |          |            | 1        |
|                                                                       |                                    | LICENCE      |          | SCALE      | SHEET    |
| OHO e.V.                                                              |                                    | CC-BY-SA 4.0 |          | 1:16       | 26 /47   |