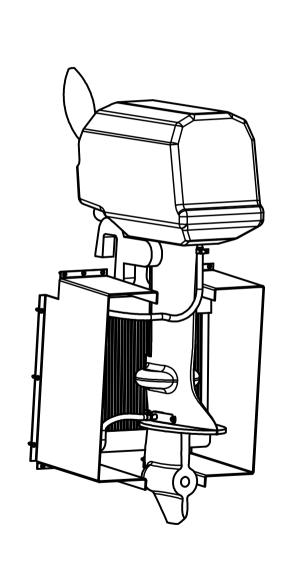

| PROJECT                                                               | CREATED BY                         | APPROVED BY  |          | DATE       | VERSION  |
|-----------------------------------------------------------------------|------------------------------------|--------------|----------|------------|----------|
| Snow Sled with 10 hp outboard                                         |                                    |              |          |            |          |
| motor                                                                 | D. Mosquera                        | A. Morillo   |          | 10/08/2021 | 1.0      |
| PART NAME                                                             | FILE NAME                          |              |          |            | POS      |
| Cooler outboard motor                                                 | oho_sso_cooler-outboard-motor1.iam |              |          |            | 3.0      |
| PUBLISHED BY                                                          |                                    |              | MATERIAL |            | QUANTITY |
| OPEN HARDWARE OBSERVATORY Free Blueprints for Sustainable Development |                                    | Assembly     |          |            | 1        |
|                                                                       |                                    | LICENCE      |          | SCALE      | SHEET    |
| OHO e.V.                                                              |                                    | CC-BY-SA 4.0 |          | 1:16       | 26 /47   |