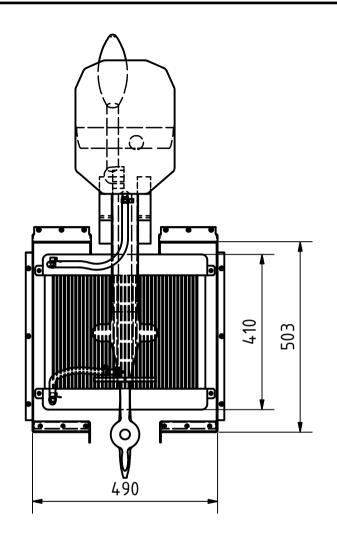

| PROJECT                                                               | CREATED BY                         | APPROVED BY  |          | DATE       | VERSION  |
|-----------------------------------------------------------------------|------------------------------------|--------------|----------|------------|----------|
| Snow Sled with 10 hp outboard                                         |                                    |              |          |            |          |
| motor                                                                 | D. Mosquera                        | A. Morillo   |          | 10/08/2021 | 1.0      |
| PART NAME                                                             | FILE NAME                          |              |          |            | POS      |
| Cooler outboard motor                                                 | oho_sso_cooler-outboard-motor1.iam |              |          |            | 3.0      |
| PUBLISHED BY                                                          |                                    |              | MATERIAL |            | QUANTITY |
| OPEN HARDWARE OBSERVATORY Free Blueprints for Sustainable Development |                                    | Assembly     |          |            | 1        |
|                                                                       |                                    | LICENCE      |          | SCALE      | SHEET    |
| OHO e.V.                                                              |                                    | CC-BY-SA 4.0 |          | 1:16       | 26 /47   |